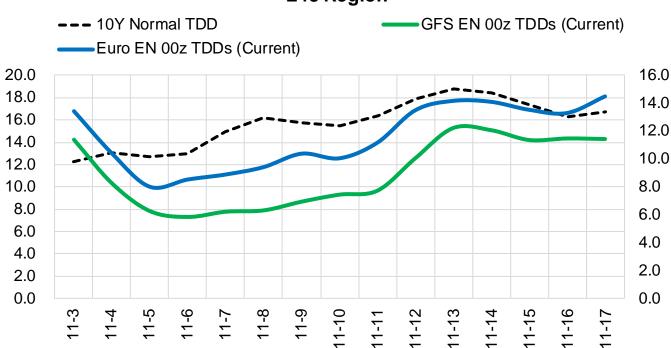

## Weather Model Storage Projection

| Next report and beyond |      |              |
|------------------------|------|--------------|
|                        |      | Week Storage |
| Week Ending            | Temp | Projection   |
| 06-Nov                 | 12.1 | -19          |
| 13-Nov                 | 9.5  | 7            |
| 20-Nov                 | 15.3 | -57          |

Winter Storage Forecast

ENERGY

are not under the control of and are not maintained by ION Energy Group, and ION Energy Group is not responsible for their content.

NERGY

Source: Bloomberg