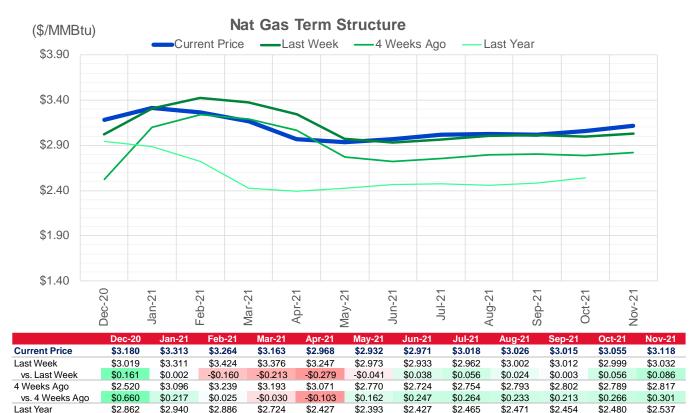

| Ju<br>Auç<br>Ser                     | Nov<br>Dec<br>Jar          | Ma<br>Ap<br>May            | Ju<br>Ju<br>Sep            | ő                |

vs. Last Year

\$0.318

\$0.373

\$0.378

\$0.439

\$0.541

# **Market Report**



|                       |          | Cash    | Prompt | Cash to |
|-----------------------|----------|---------|--------|---------|
|                       | Units    | Settled | Settle | Prompt  |
| AGT Citygate          | \$/MMBtu | 3.40    | 3.33   | -0.07   |
| TETCO M3              | \$/MMBtu | 2.42    | 2.14   | -0.28   |
| FGT Zone 3            | \$/MMBtu | 2.50    | 3.06   | 0.56    |
| Zone 6 NY             | \$/MMBtu | 2.50    | 2.40   | -0.10   |
| Chicago Citygate      | \$/MMBtu | 2.93    | 2.91   | -0.02   |
| Michcon               | \$/MMBtu | 2.96    | 2.75   | -0.21   |
| Columbia TCO Pool     | \$/MMBtu | 2.32    | 2.30   | -0.02   |
| Ventura               | \$/MMBtu | 2.88    | 2.91   | 0.03    |
| Rockies/Opal          | \$/MMBtu | 2.95    | 2.83   | -0.12   |
| El P