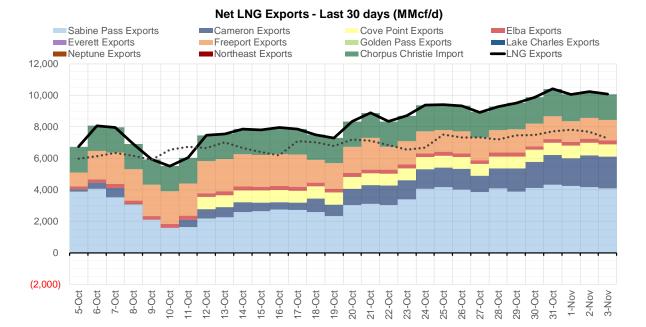

#### **Daily Balances**

|                                                                       | 28-Oct | 29-Oct | 30-Oct | 31-Oct | 1-Nov | 2-Nov | 3-Nov | DoD          | vs.7D         |
|-----------------------------------------------------------------------|--------|--------|--------|--------|-------|-------|-------|--------------|---------------|
| Lower 48 Dry Production                                               | 85.2   | 86.7   | 88.3   | 89.4   | 90.8  | 91.5  | 90.2  | ▼ -1.3       | <b>1.5</b>    |
| Canadian Imports                                                      | 5.3    | 5.6    | 5.4    | 5.0    | 5.2   | 5.6   | 4.8   | ▼ -0.7       | <b>▼</b> -0.5 |
| L48 Power                                                             | 29.4   | 28.5   | 26.3   | 23.3   | 23.9  | 26.2  | 0.0   | ▼-26.2       | ▼-26.3        |
| L48 Residential & Commercial                                          | 23.4   | 24.2   | 28.4   | 26.2   | 26.0  | 28.2  | 0.0   | ▼-28.2       | ▼-26.1        |
| L48 Industrial                                                        | 25.0   | 25.3   | 25.9   | 25.8   | 25.9  | 26.0  | 0.0   | ▼-26.0       | ▼-25.6        |
| L48 Lease and Plant Fuel                                              | 4.7    | 4.8    | 4.9    | 4.9    | 5.0   | 5.0   | 0.0   | ▼ -5.0       | <b>V</b> -4.9 |
| L48 Pipeline Distribution                                             | 2.6    | 2.6    | 2.7    | 2.4    | 2.3   | 2.5   | 0.0   | <b>-</b> 2.5 | <b>-</b> 2.5  |
| L48 Regional Gas Consumption                                          | 85.1   | 85.4   | 88.2   | 82.6   | 83.1  | 87.9  | 0.0   | ▼-87.9       | ▼-85.4        |
| Net LNG Delivered                                                     | 9.28   | 9.52   | 9.87   | 10.41  | 10.05 | 10.24 | 10.07 | <b>-0.2</b>  | <b>0.2</b>    |
| Total Mexican Exports                                                 | 6.3    | 6.4    | 6.1    | 5.8    | 5.8   | 5.9   | 6.5   | <b>0.6</b>   | <b>0.4</b>    |
| Implied Daily Storage Activity<br>EIA Reported Daily Storage Activity | -10.1  | -9.0   | -10.4  | -4.3   | -3.0  | -7.0  | 78.5  |              |               |

#### **EIA Storage Week Balances**

|                                                                                            | 25-Sep              | 2-Oct               | 9-Oct              | 16-Oct             | 23-Oct             | 30-Oct | WoW           | vs. 4W       |
|--------------------------------------------------------------------------------------------|---------------------|---------------------|--------------------|--------------------|--------------------|--------|---------------|--------------|
| Lower 48 Dry Production                                                                    | 87.8                | 88.2                | 88.1               | 86.7               | 90.0               | 88.2   | ▼ -1.8        | <b>T-0.1</b> |
| Canadian Imports                                                                           | 3.6                 | 3.9                 | 4.5                | 4.0                | 3.6                | 4.8    | <b>1.2</b>    | <b>0.8</b>   |
| L48 Power                                                                                  | 30.8                | 30.7                | 31.0               | 30.5               | 28.6               | 28.1   | <b>-</b> 0.5  | ▼ -2.1       |
| L48 Residential & Commercial                                                               | 9.7                 | 9.3                 | 13.4               | 11.4               | 16.8               | 23.3   | <b>6</b> .4   | <b>10.5</b>  |
| L48 Industrial                                                                             | 22.3                | 23.2                | 22.5               | 22.9               | 23.6               | 25.1   | <b>1.5</b>    | <b>2</b> .0  |
| L48 Lease and Plant Fuel                                                                   | 4.8                 | 4.8                 | 4.8                | 4.8                | 4.9                | 4.8    | <b>V</b> -0.1 | • 0.0        |
| L48 Pipeline Distribution                                                                  | 2.0                 | 2.0                 | 2.2                | 2.1                | 2.2                | 2.5    | <b>a</b> 0.3  | <b>a</b> 0.4 |
| L48 Regional Gas Consumption                                                               | 69.5                | 70.1                | 73.9               | 71.6               | 76.2               | 83.8   | <b>7.6</b>    | <b>10.9</b>  |
| Net LNG Exports                                                                            | 5.8                 | 6.8                 | 7.5                | 6.9                | 8.0                | 9.2    | <b>1.2</b>    | <b>1.9</b>   |
| Total Mexican Exports                                                                      | 6.4                 | 6.3                 | 6.2                | 6.2                | 6.3                | 6.2    | ▼ -0.2        | ▼-0.1        |
| Implied Daily Storage Activity<br>EIA Reported Daily Storage Activity<br>Daily Model Error | 9.6<br>10.9<br>-1.2 | 9.0<br>10.7<br>-1.8 | 5.1<br>6.6<br>-1.5 | 6.0<br>7.0<br>-1.0 | 3.0<br>4.1<br>-1.1 | -6.2   | -9.2          |              |

#### **Monthly Balances**

|                                                                                            | 2Yr Ago | LY     |        |        |        |        | MTD    |               |               |
|--------------------------------------------------------------------------------------------|---------|--------|--------|--------|--------|--------|--------|---------------|---------------|
|                                                                                            | Nov-18  | Nov-19 | Jul-20 | Aug-20 | Sep-20 | Oct-20 | Nov-20 | MoM           | vs. LY        |
| Lower 48 Dry Production                                                                    | 88.1    | 95.3   | 88.3   | 88.6   | 88.6   | 88.3   | 90.8   | <b>2.5</b>    | ▼ -4.5        |
| Canadian Imports                                                                           | 4.1     | 4.5    | 4.4    | 4.9    | 3.8    | 4.3    | 5.2    | <b>A</b> 0.9  | <b>0.7</b>    |
| L48 Power                                                                                  | 25.4    | 27.5   | 43.7   | 40.7   | 33.3   | 29.3   | 16.7   | ▼-12.6        | ▼-10.8        |
| L48 Residential & Commercial                                                               | 32.9    | 32.8   | 7.9    | 7.7    | 8.5    | 16.8   | 18.1   | <b>1.2</b>    | ▼-14.7        |
| L48 Industrial                                                                             | 25.1    | 25.1   | 19.8   | 21.3   | 22.1   | 23.6   | 17.3   | <b>T</b> -6.3 | <b>V</b> -7.8 |
| L48 Lease and Plant Fuel                                                                   | 5.0     | 5.3    | 4.9    | 5.0    | 4.9    | 4.9    | 3.3    | <b>T</b> -1.5 | <b>T</b> -1.9 |
| L48 Pipeline Distribution                                                                  | 2.6     | 2.8    | 2.4    | 2.4    | 2.1    | 2.3    | 1.6    | <b>-</b> 0.6  | ▼ -1.2        |
| L48 Regional Gas Consumption                                                               | 91.0    | 93.5   | 78.8   | 77.0   | 70.7   | 76.8   | 57.0   | ▼-19.8        | ▼-36.5        |
| Net LNG Exports                                                                            | 4.3     | 7.2    | 3.3    | 4.0    | 5.9    | 8.0    | 10.1   | <b>2.1</b>    | <b>2.9</b>    |
| Total Mexican Exports                                                                      | 4.8     | 5.3    | 6.1    | 6.3    | 6.4    | 6.2    | 6.1    | <b>▼-0.1</b>  | <b>0.8</b>    |
| Implied Daily Storage Activity<br>EIA Reported Daily Storage Activity<br>Daily Model Error | -7.8    | -6.2   | 4.4    | 6.2    | 9.4    | 1.5    | 22.8   |               |               |