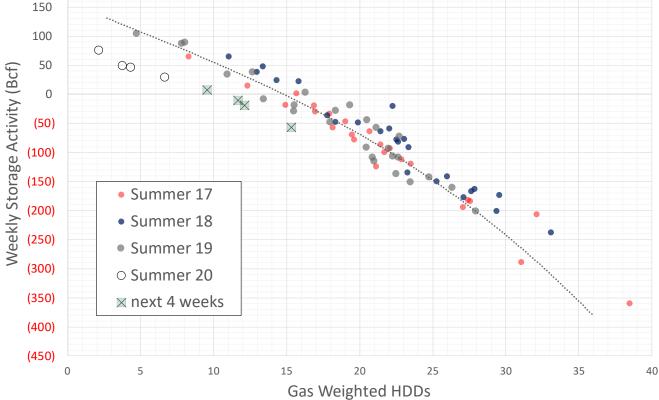

| -1.1         | -8       |
| South Central | -4.8      | 1.2        | -3.6         | -25      |
| Pacific       | -0.9      | 0.0        | -0.9         | -7       |
|               |           |            |              |          |

\*Adjustment Factor is calcuated based on historical regional deltas

#### U.S. underground natural gas storage facilities by type (July 2015)



200

## Weather Model Storage Projection

| Next report and beyond |      |              |
|------------------------|------|--------------|
|                        |      | Week Storage |
| Week Ending            | Temp | Projection   |
| 06-Nov                 | 12.1 | -19          |
| 13-Nov                 | 9.5  | 7            |
| 20-Nov                 | 15.3 | -57          |

Winter Storage Forecast



ENERGY



are not under the control of and are not maintained by ION Energy Group, and ION Energy Group is not responsible for their content.

NERGY





Source: Bloomberg



#### Nat Gas Options Volume and Open Interest CME, ICE and Nasdaq Combined

| CONTRACT<br>MONTH | CONTRACT<br>YEAR | PUT/CALL | STRIKE       | CUMULATIVE<br>VOL | CONTRACT<br>MONTH | CONTRACT<br>YEAR | PUT/CALL | STRIKE           | CUMULATIVE OI  |
|-------------------|------------------|----------|--------------|-------------------|-------------------|------------------|----------|------------------|----------------|
| 12                | 2020             | С        | 4.00         | 10214             | 3                 | 2021             | Р        | 2.00             | 38310          |
| 12                | 2020