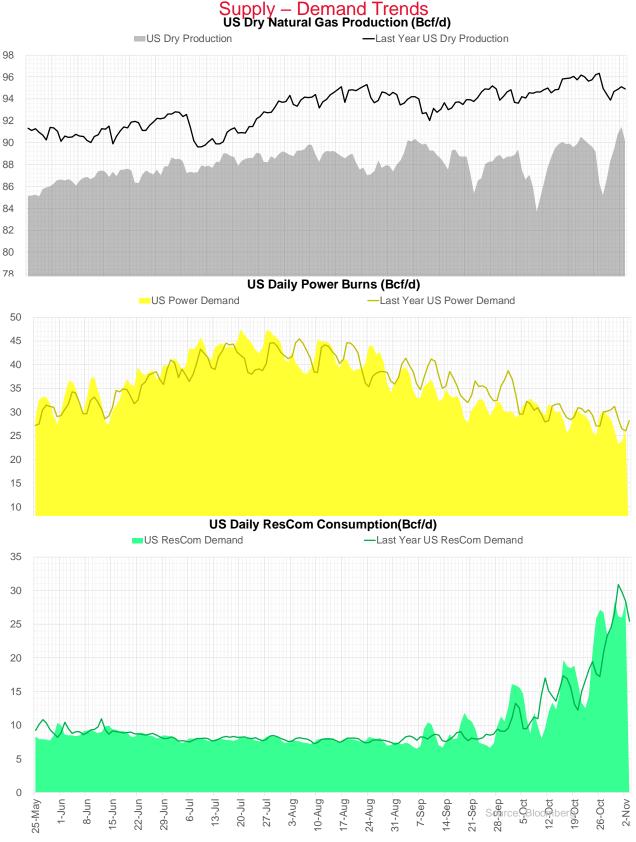

#### **Daily Balances**

|                                                                       | 28-Oct | 29-Oct | 30-Oct | 31-Oct | 1-Nov | 2-Nov | 3-Nov | DoD          | vs.7D         |
|-----------------------------------------------------------------------|--------|--------|--------|--------|-------|-------|-------|--------------|---------------|
| Lower 48 Dry Production                                               | 85.2   | 86.7   | 88.3   | 89.4   | 90.8  | 91.5  | 90.2  | ▼ -1.3       | <b>1.5</b>    |
| Canadian Imports                                                      | 5.3    | 5.6    | 5.4    | 5.0    | 5.2   | 5.6   | 4.8   | ▼ -0.7       | <b>▼</b> -0.5 |
| L48 Power                                                             | 29.4   | 28.5   | 26.3   | 23.3   | 23.9  | 26.2  | 0.0   | ▼-26.2       | ▼-26.3        |
| L48 Residential & Commercial                                          | 23.4   | 24.2   | 28.4   | 26.2   | 26.0  | 28.2  | 0.0   | ▼-28.2       | ▼-26.1        |
| L48 Industrial                                                        | 25.0   | 25.3   | 25.9   | 25.8   | 25.9  | 26.0  | 0.0   | ▼-26.0       | ▼-25.6        |
| L48 Lease and Plant Fuel                                              | 4.7    | 4.8    | 4.9    | 4.9    | 5.0   | 5.0   | 0.0   | ▼ -5.0       | <b>V</b> -4.9 |
| L48 Pipeline Distribution                                             | 2.6    | 2.6    | 2.7    | 2.4    | 2.3   | 2.5   | 0.0   | <b>-</b> 2.5 | <b>-</b> 2.5  |
| L48 Regional Gas Consumption                                          | 85.1   | 85.4   | 88.2   | 82.6   | 83.1  | 87.9  | 0.0   | ▼-87.9       | ▼-85.4        |
| Net LNG Delivered                                                     | 9.28   | 9.52   | 9.87   | 10.41  | 10.05 | 10.24 | 10.07 | <b>-0.2</b>  | <b>0.2</b>    |
| Total Mexican Exports                                                 | 6.3    | 6.4    | 6.1    | 5.8    | 5.8   | 5.9   | 6.5   | <b>0.6</b>   | <b>0.4</b>    |
| Implied Daily Storage Activity<br>EIA Reported Daily Storage Activity | -10.1  | -9.0   | -10.4  | -4.3   | -3.0  | -7.0  | 78.5  |              |               |

#### **EIA Storage Week Balances**

|                                                                                            | 25-Sep              | 2-Oct               | 9-Oct              | 16-Oct             | 23-Oct             | 30-Oct | WoW           | vs. 4W       |
|--------------------------------------------------------------------------------------------|---------------------|---------------------|--------------------|--------------------|--------------------|--------|---------------|--------------|
| Lower 48 Dry Production                                                                    | 87.8                | 88.2                | 88.1               | 86.7               | 90.0               | 88.2   | ▼ -1.8        | <b>T-0.1</b> |
| Canadian Imports                                                                           | 3.6                 | 3.9                 | 4.5                | 4.0                | 3.6                | 4.8    | <b>1.2</b>    | <b>0.8</b>   |
| L48 Power                                                                                  | 30.8                | 30.7                | 31.0               | 30.5               | 28.6               | 28.1   | <b>-</b> 0.5  | ▼ -2.1       |
| L48 Residential & Commercial                                                               | 9.7                 | 9.3                 | 13.4               | 11.4               | 16.8               | 23.3   | <b>6</b> .4   | <b>10.5</b>  |
| L48 Industrial                                                                             | 22.3                | 23.2                | 22.5               | 22.9               | 23.6               | 25.1   | <b>1.5</b>    | <b>2</b> .0  |
| L48 Lease and Plant Fuel                                                                   | 4.8                 | 4.8                 | 4.8                | 4.8                | 4.9                | 4.8    | <b>V</b> -0.1 | • 0.0        |
| L48 Pipeline Distribution                                                                  | 2.0                 | 2.0                 | 2.2                | 2.1                | 2.2                | 2.5    | <b>a</b> 0.3  | <b>a</b> 0.4 |
| L48 Regional Gas Consumption                                                               | 69.5                | 70.1                | 73.9               | 71.6               | 76.2               | 83.8   | <b>7.6</b>    | <b>10.9</b>  |
| Net LNG Exports                                                                            | 5.8                 | 6.8                 | 7.5                | 6.9                | 8.0                | 9.2    | <b>1.2</b>    | <b>1.9</b>   |
| Total Mexican Exports                                                                      | 6.4                 | 6.3                 | 6.2                | 6.2                | 6.3                | 6.2    | ▼ -0.2        | ▼-0.1        |
| Implied Daily Storage Activity<br>EIA Reported Daily Storage Activity<br>Daily Model Error | 9.6<br>10.9<br>-1.2 | 9.0<br>10.7<br>-1.8 | 5.1<br>6.6<br>-1.5 | 6.0<br>7.0<br>-1.0 | 3.0<br>4.1<br>-1.1 | -6.2   | -9.2          |              |

#### **Monthly Balances**

|                                                                                            | 2Yr Ago | LY     |        |        |        |        | MTD    |               |               |
|--------------------------------------------------------------------------------------------|---------|--------|--------|--------|--------|--------|--------|---------------|---------------|
|                                                                                            | Nov-18  | Nov-19 | Jul-20 | Aug-20 | Sep-20 | Oct-20 | Nov-20 | MoM           | vs. LY        |
| Lower 48 Dry Production                                                                    | 88.1    | 95.3   | 88.3   | 88.6   | 88.6   | 88.3   | 90.8   | <b>2.5</b>    | ▼ -4.5        |
| Canadian Imports                                                                           | 4.1     | 4.5    | 4.4    | 4.9    | 3.8    | 4.3    | 5.2    | <b>A</b> 0.9  | <b>0.7</b>    |
| L48 Power                                                                                  | 25.4    | 27.5   | 43.7   | 40.7   | 33.3   | 29.3   | 16.7   | ▼-12.6        | ▼-10.8        |
| L48 Residential & Commercial                                                               | 32.9    | 32.8   | 7.9    | 7.7    | 8.5    | 16.8   | 18.1   | <b>1.2</b>    | ▼-14.7        |
| L48 Industrial                                                                             | 25.1    | 25.1   | 19.8   | 21.3   | 22.1   | 23.6   | 17.3   | <b>T</b> -6.3 | <b>V</b> -7.8 |
| L48 Lease and Plant Fuel                                                                   | 5.0     | 5.3    | 4.9    | 5.0    | 4.9    | 4.9    | 3.3    | <b>T</b> -1.5 | <b>T</b> -1.9 |
| L48 Pipeline Distribution                                                                  | 2.6     | 2.8    | 2.4    | 2.4    | 2.1    | 2.3    | 1.6    | <b>-</b> 0.6  | ▼ -1.2        |
| L48 Regional Gas Consumption                                                               | 91.0    | 93.5   | 78.8   | 77.0   | 70.7   | 76.8   | 57.0   | ▼-19.8        | ▼-36.5        |
| Net LNG Exports                                                                            | 4.3     | 7.2    | 3.3    | 4.0    | 5.9    | 8.0    | 10.1   | <b>2.1</b>    | <b>2.9</b>    |
| Total Mexican Exports                                                                      | 4.8     | 5.3    | 6.1    | 6.3    | 6.4    | 6.2    | 6.1    | <b>▼-0.1</b>  | <b>0.8</b>    |
| Implied Daily Storage Activity<br>EIA Reported Daily Storage Activity<br>Daily Model Error | -7.8    | -6.2   | 4.4    | 6.2    | 9.4    | 1.5    | 22.8   |               |               |