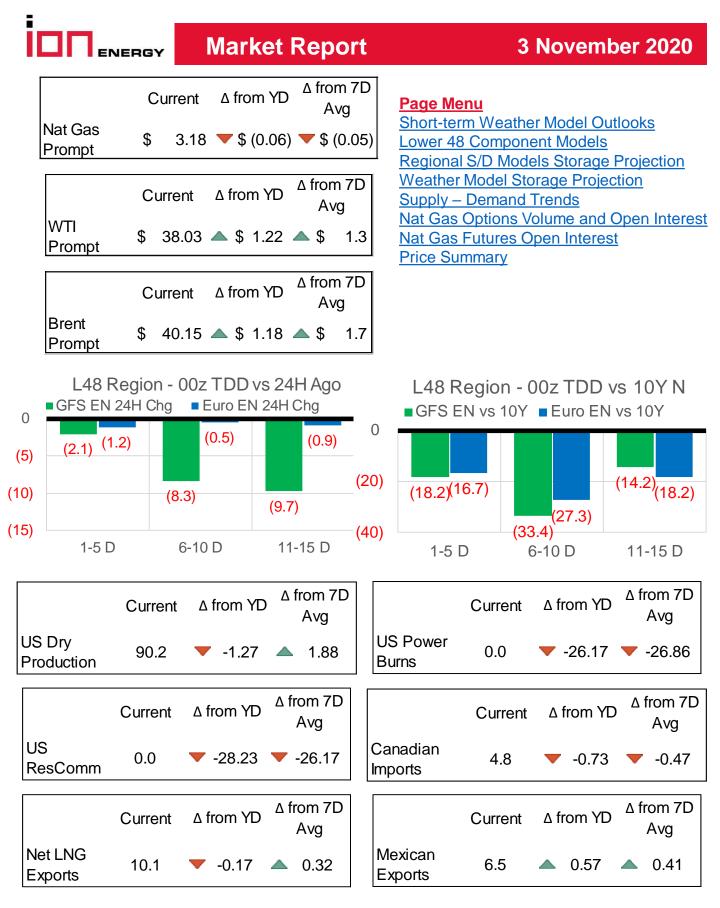

## Short-term Weather Model Outlooks (00z)

#### L48 Region

Source: WSI, Bloomberg

Source: Bloomberg, analytix.ai