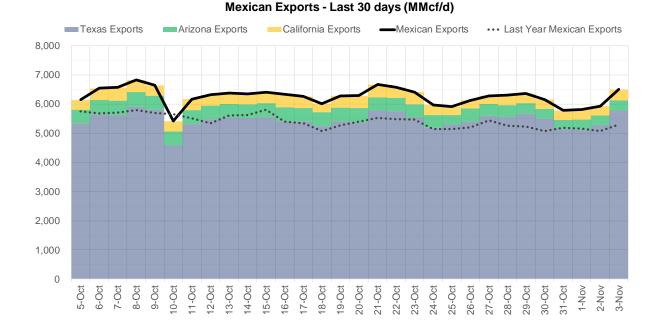

#### **Daily Balances**

|                                                                       | 28-Oct | 29-Oct | 30-Oct | 31-Oct | 1-Nov | 2-Nov | 3-Nov | DoD          | vs.7D         |
|-----------------------------------------------------------------------|--------|--------|--------|--------|-------|-------|-------|--------------|---------------|
| Lower 48 Dry Production                                               | 85.2   | 86.7   | 88.3   | 89.4   | 90.8  | 91.5  | 90.2  | ▼ -1.3       | <b>1.5</b>    |
| Canadian Imports                                                      | 5.3    | 5.6    | 5.4    | 5.0    | 5.2   | 5.6   | 4.8   | ▼ -0.7       | <b>▼</b> -0.5 |
| L48 Power                                                             | 29.4   | 28.5   | 26.3   | 23.3   | 23.9  | 26.2  | 0.0   | ▼-26.2       | ▼-26.3        |
| L48 Residential & Commercial                                          | 23.4   | 24.2   | 28.4   | 26.2   | 26.0  | 28.2  | 0.0   | ▼-28.2       | ▼-26.1        |
| L48 Industrial                                                        | 25.0   | 25.3   | 25.9   | 25.8   | 25.9  | 26.0  | 0.0   | ▼-26.0       | ▼-25.6        |
| L48 Lease and Plant Fuel                                              | 4.7    | 4.8    | 4.9    | 4.9    | 5.0   | 5.0   | 0.0   | ▼ -5.0       | <b>V</b> -4.9 |
| L48 Pipeline Distribution                                             | 2.6    | 2.6    | 2.7    | 2.4    | 2.3   | 2.5   | 0.0   | <b>-</b> 2.5 | <b>-</b> 2.5  |
| L48 Regional Gas Consumption                                          | 85.1   | 85.4   | 88.2   | 82.6   | 83.1  | 87.9  | 0.0   | ▼-87.9       | ▼-85.4        |
| Net LNG Delivered                                                     | 9.28   | 9.52   | 9.87   | 10.41  | 10.05 | 10.24 | 10.07 | <b>-0.2</b>  | <b>0.2</b>    |
| Total Mexican Exports                                                 | 6.3    | 6.4    | 6.1    | 5.8    | 5.8   | 5.9   | 6.5   | <b>0.6</b>   | <b>0.4</b>    |
| Implied Daily Storage Activity<br>EIA Reported Daily Storage Activity | -10.1  | -9.0   | -10.4  | -4.3   | -3.0  | -7.0  | 78.5  |              |               |

#### **EIA Storage Week Balances**

|                                                                                            | 25-Sep              | 2-Oct               | 9-Oct              | 16-Oct             | 23-Oct             | 30-Oct | WoW           | vs. 4W       |
|--------------------------------------------------------------------------------------------|---------------------|---------------------|--------------------|--------------------|--------------------|--------|---------------|--------------|
| Lower 48 Dry Production                                                                    | 87.8                | 88.2                | 88.1               | 86.7               | 90.0               | 88.2   | ▼ -1.8        | <b>T-0.1</b> |
| Canadian Imports                                                                           | 3.6                 | 3.9                 | 4.5                | 4.0                | 3.6                | 4.8    | <b>1.2</b>    | <b>0.8</b>   |
| L48 Power                                                                                  | 30.8                | 30.7                | 31.0               | 30.5               | 28.6               | 28.1   | <b>-</b> 0.5  | ▼ -2.1       |
| L48 Residential & Commercial                                                               | 9.7                 | 9.3                 | 13.4               | 11.4               | 16.8               | 23.3   | <b>6</b> .4   | <b>10.5</b>  |
| L48 Industrial                                                                             | 22.3                | 23.2                | 22.5               | 22.9               | 23.6               | 25.1   | <b>1.5</b>    | <b>2</b> .0  |
| L48 Lease and Plant Fuel                                                                   | 4.8                 | 4.8                 | 4.8                | 4.8                | 4.9                | 4.8    | <b>V</b> -0.1 | • 0.0        |
| L48 Pipeline Distribution                                                                  | 2.0                 | 2.0                 | 2.2                | 2.1                | 2.2                | 2.5    | <b>a</b> 0.3  | <b>a</b> 0.4 |
| L48 Regional Gas Consumption                                                               | 69.5                | 70.1                | 73.9               | 71.6               | 76.2               | 83.8   | <b>7.6</b>    | <b>10.9</b>  |
| Net LNG Exports                                                                            | 5.8                 | 6.8                 | 7.5                | 6.9                | 8.0                | 9.2    | <b>1.2</b>    | <b>1.9</b>   |
| Total Mexican Exports                                                                      | 6.4                 | 6.3                 | 6.2                | 6.2                | 6.3                | 6.2    | ▼ -0.2        | ▼-0.1        |
| Implied Daily Storage Activity<br>EIA Reported Daily Storage Activity<br>Daily Model Error | 9.6<br>10.9<br>-1.2 | 9.0<br>10.7<br>-1.8 | 5.1<br>6.6<br>-1.5 | 6.0<br>7.0<br>-1.0 | 3.0<br>4.1<br>-1.1 | -6.2   | -9.2          |              |

#### **Monthly Balances**

|                                                                                            | 2Yr Ago | LY     |        |        |        |        | MTD    |               |               |
|--------------------------------------------------------------------------------------------|---------|--------|--------|--------|--------|--------|--------|---------------|---------------|
|                                                                                            | Nov-18  | Nov-19 | Jul-20 | Aug-20 | Sep-20 | Oct-20 | Nov-20 | MoM           | vs. LY        |
| Lower 48 Dry Production                                                                    | 88.1    | 95.3   | 88.3   | 88.6   | 88.6   | 88.3   | 90.8   | <b>2.5</b>    | ▼ -4.5        |
| Canadian Imports                                                                           | 4.1     | 4.5    | 4.4    | 4.9    | 3.8    | 4.3    | 5.2    | <b>A</b> 0.9  | <b>0.7</b>    |
| L48 Power                                                                                  | 25.4    | 27.5   | 43.7   | 40.7   | 33.3   | 29.3   | 16.7   | ▼-12.6        | ▼-10.8        |
| L48 Residential & Commercial                                                               | 32.9    | 32.8   | 7.9    | 7.7    | 8.5    | 16.8   | 18.1   | <b>1.2</b>    | ▼-14.7        |
| L48 Industrial                                                                             | 25.1    | 25.1   | 19.8   | 21.3   | 22.1   | 23.6   | 17.3   | <b>T</b> -6.3 | <b>V</b> -7.8 |
| L48 Lease and Plant Fuel                                                                   | 5.0     | 5.3    | 4.9    | 5.0    | 4.9    | 4.9    | 3.3    | <b>T</b> -1.5 | <b>T</b> -1.9 |
| L48 Pipeline Distribution                                                                  | 2.6     | 2.8    | 2.4    | 2.4    | 2.1    | 2.3    | 1.6    | <b>-</b> 0.6  | ▼ -1.2        |
| L48 Regional Gas Consumption                                                               | 91.0    | 93.5   | 78.8   | 77.0   | 70.7   | 76.8   | 57.0   | ▼-19.8        | ▼-36.5        |
| Net LNG Exports                                                                            | 4.3     | 7.2    | 3.3    | 4.0    | 5.9    | 8.0    | 10.1   | <b>2.1</b>    | <b>2.9</b>    |
| Total Mexican Exports                                                                      | 4.8     | 5.3    | 6.1    | 6.3    | 6.4    | 6.2    | 6.1    | <b>▼-0.1</b>  | <b>0.8</b>    |
| Implied Daily Storage Activity<br>EIA Reported Daily Storage Activity<br>Daily Model Error | -7.8    | -6.2   | 4.4    | 6.2    | 9.4    | 1.5    | 22.8   |               |               |