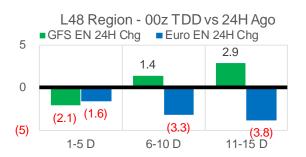

Nat Gas<br>Prompt | \$ | 3.03  | <b>*</b> \$ (0.03) | <b>*</b> \$ (0.21) |

|               | Cı | urrent | Δ fro     | m YD | Δ fron<br>Av |     |
|---------------|----|--------|-----------|------|--------------|-----|
| WTI<br>Prompt | \$ | 38.71  | <b>\$</b> | 1.05 | <b>\$</b>    | 2.2 |

|                 | Cı | urrent | Δ fro     | m YD | Δf | rom<br>Avį | n 7D<br>g |
|-----------------|----|--------|-----------|------|----|------------|-----------|
| Brent<br>Prompt | \$ | 40.83  | <b>\$</b> | 1.12 |    | \$         | 2.6       |

#### Page Menu

Short-term Weather Model Outlooks
Lower 48 Component Models
Regional S/D Models Storage Projection
Weather Model Storage Projection
Supply – Demand Trends
Nat Gas Options Volume and Open Interest
Nat Gas Futures Open Interest
Price Summary





|                      | Current | Δ from YD      | Δ from 7D<br>Avg |
|----------------------|---------|----------------|------------------|
| US Dry<br>Production | 90.5    | <b>▼</b> -1.10 | <b>1</b> .42     |

|                   | Current | Δ from YD     | Δ from 7D<br>Avg |  |  |
|-------------------|---------|---------------|------------------|--|--|
| US Power<br>Burns | 24.7    | <b>a</b> 0.26 | ▼ -1.24          |  |  |

|               | Current | Δ from YD      | Δ from 7D<br>Avg |
|---------------|---------|----------------|------------------|
| US<br>ResComm | 18.3    | <b>▼</b> -4.68 | <b>▼</b> -7.52   |

|                     | Current | Δ from YD      | Δ from 7D<br>Avg |
|---------------------|---------|----------------|------------------|
| Canadian<br>Imports | 4.0