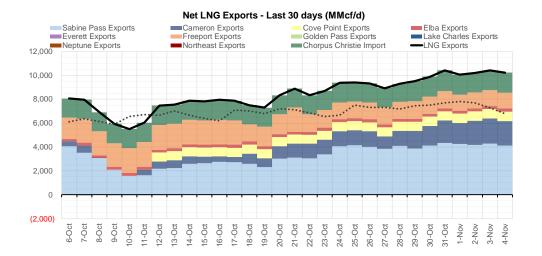

|                    | Current | Δ from YD      | Δ from 7D<br>Avg |  |  |
|--------------------|---------|----------------|------------------|--|--|
| Net LNG<br>Exports | 10.2    | <b>▼</b> -0.19 | <b>a</b> 0.26    |  |  |

| Monthly Balances                                                                     |         |        |        |        |        |        |        |               |               |
|--------------------------------------------------------------------------------------|---------|--------|--------|--------|--------|--------|--------|---------------|---------------|
| •                                                                                    | 2Yr Ago | LY     |        |        |        |        | MTD    |               |               |
|                                                                                      | Nov-18  | Nov-19 | Jul-20 | Aug-20 | Sep-20 | Oct-20 | Nov-20 | MoM           | vs. LY        |
| Lower 48 Dry Production                                                              | 88.1    | 95.3   | 88.3   | 88.6   | 88.6   | 88.3   | 91.1   | <b>2.8</b>    | ▼ -4.2        |
| Canadian Imports                                                                     | 4.1     | 4.5    | 4.4    | 4.9    | 3.8    | 4.3    | 5.0    | <b>0.7</b>    | <b>0.4</b>    |
| L48 Power                                                                            | 25.4    | 27.5   | 43.7   | 40.7   | 33.3   | 29.3   | 24.7   | <b>▼</b> -4.6 | <b>▼ -2.8</b> |
| L48 Residential & Commercial                                                         | 32.9    | 32.8   | 7.9    | 7.7    | 8.5    | 16.8   | 24.2   | <b>7.4</b>    | ▼ -8.6        |
| L48 Industrial                                                                       | 25.1    | 25.1   | 19.8   | 21.3   | 22.1   | 23.6   | 25.5   | <b>1.9</b>    | <b>0.4</b>    |
| L48 Lease and Plant Fuel                                                             | 5.0     | 5.3    | 4.9    | 5.0    | 4.9    | 4.9    | 5.0    | <b>0.2</b>    | ▼ -0.2        |
| L48 Pipeline Distribution                                                            | 2.6     | 2.8    | 2.4    | 2.4    | 2.1    | 2.3    | 2.3    | <b>0.0</b>    | ▼ -0.5        |
| L48 Regional Gas Consumption                                                         | 91.0    | 93.5   | 78.8   | 77.0   | 70.7   | 76.8   | 81.8   | <b>4.9</b>    | ▼-11.7        |
| Net LNG Exports                                                                      | 4.3     | 7.2    | 3.3    | 4.0    | 5.9    | 8.0    | 10.2   | <b>2.2</b>    | <b>3.0</b>    |
| Total Mexican Exports                                                                | 4.8     | 5.3    | 6.1    | 6.3    | 6.4    | 6.2    | 6.0    | ▼ -0.2        | <b>8.0</b>    |
| Implied Daily Storage Activity EIA Reported Daily Storage Activity Daily Model Error | -7.8    | -6.2   | 4.4    | 6.2    | 9.4    | 1.5    | -2.0   |               |               |