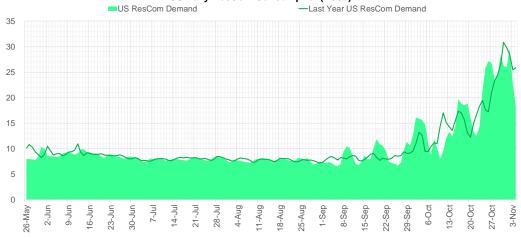

|               | Current | Δ from YD      | Δ from 7D<br>Avg |
|---------------|---------|----------------|------------------|
| US<br>ResComm | 18.3    | <b>▼</b> -4.68 | <b>▼</b> -7.52   |

|                     | Current | Δ from YD      | Δ from 7D<br>Avg |
|---------------------|---------|----------------|------------------|
| Canadian<br>Imports | 4.0     | <b>▼</b> -0.89 | <b>▼</b> -1.32   |

#### **EIA Storage Week Balances**

|                                                       | 25-Sep       | 2-Oct        | 9-Oct       | 16-Oct      | 23-Oct      | 30-Oct | WoW        | vs. 4W        |
|-------------------------------------------------------|--------------|--------------|-------------|-------------|-------------|--------|------------|---------------|
| Lower 48 Dry Production                               | 87.8         | 88.2         | 88.1        | 86.7        | 90.0        | 88.2   | ▼ -1.8     | ▼ -0.1        |
| Canadian Imports                                      | 3.6          | 3.9          | 4.5         | 4.0         | 3.6         | 4.8    | <b>1.2</b> | <b>8.0</b>    |
| L48 Power                                             | 30.8         | 30.7         | 31.0        | 30.5        | 28.6        | 28.1   | ▼ -0.5     | <b>▼</b> -2.1 |
| L48 Residential & Commercial                          | 9.7          | 9.3          | 13.4        | 11.4        | 16.8        | 23.3   | <b>6.4</b> | <b>1</b> 0.5  |
| L48 Industrial                                        | 22.3         | 23.2         | 22.5        | 22.9        | 23.6        | 25.0   | <b>1.4</b> | <b>2.0</b>    |
| L48 Lease and Plant Fuel                              | 4.8          | 4.8          | 4.8         | 4.8         | 4.9         | 4.8    | ▼ -0.1     | ▼ 0.0         |
| L48 Pipeline Distribution                             | 2.0          | 2.0          | 2.2         | 2.1         | 2.2         | 2.5    | <b>0.3</b> | <b>0.4</b>    |
| L48 Regional Gas Consumption                          | 69.5         | 70.1         | 73.9        | 71.6        | 76.2        | 83.7   | <b>7.6</b> | <b>10.8</b>   |
| Net LNG Exports                                       | 5.8          | 6.8          | 7.5         | 6.9         | 8.0         | 9.2    | <b>1.2</b> | <b>1.9</b>    |
| Total Mexican Exports                                 | 6.4          | 6.3          | 6.2         | 6.2         | 6.3         | 6.2    | ▼ -0.2     | ▼ -0.1        |
| Implied Daily Storage Activity                        | 9.6          | 9.0          | 5.1         | 6.0         | 3.0         | -6.2   | -9.2       |               |
| EIA Reported Daily Storage Activity Daily Model Error | 10.9<br>-1.2 | 10.7<br>-1.8 | 6.6<br>-1.5 | 7.0<br>-1.0 | 4.1<br>-1.1 |        |            |               |
| Daily Would Elloi                                     | -1.2         | -1.0         | -1.5        | -1.0        | -1.1        |        |            |               |

| Monthly Balances                                                                     |         |        |        |        |        |        |        |               |               |
|--------------------------------------------------------------------------------------|---------|--------|--------|--------|--------|--------|--------|---------------|---------------|
| •                                                                                    | 2Yr Ago | LY     |        |        |        |        | MTD    |               |               |
|                                                                                      | Nov-18  | Nov-19 | Jul-20 | Aug-20 | Sep-20 | Oct-20 | Nov-20 | MoM           | vs. LY        |
| Lower 48 Dry Production                                                              | 88.1    | 95.3   | 88.3   | 88.6   | 88.6   | 88.3   | 91.1   | <b>2.8</b>    | ▼ -4.2        |
| Canadian Imports                                                                     | 4.1     | 4.5    | 4.4    | 4.9    | 3.8    | 4.3    | 5.0    | <b>0.7</b>    | <b>0.4</b>    |
| L48 Power                                                                            | 25.4    | 27.5   | 43.7   | 40.7   | 33.3   | 29.3   | 24.7   | <b>▼</b> -4.6 | <b>▼ -2.8</b> |
| L48 Residential & Commercial                                                         | 32.9    | 32.8   | 7.9    | 7.7    | 8.5    | 16.8   | 24.2   | <b>7.4</b>    | ▼ -8.6        |
| L48 Industrial                                                                       | 25.1    | 25.1   | 19.8   | 21.3   | 22.1   | 23.6   | 25.5   | <b>1.9</b>    | <b>0.4</b>    |
| L48 Lease and Plant Fuel                                                             | 5.0     | 5.3    | 4.9    | 5.0    | 4.9    | 4.9    | 5.0    | <b>0.2</b>    | ▼ -0.2        |
| L48 Pipeline Distribution                                                            | 2.6     | 2.8    | 2.4    | 2.4    | 2.1    | 2.3    | 2.3    | <b>0.0</b>    | ▼ -0.5        |
| L48 Regional Gas Consumption                                                         | 91.0    | 93.5   | 78.8   | 77.0   | 70.7   | 76.8   | 81.8   | <b>4.9</b>    | ▼-11.7        |
| Net LNG Exports                                                                      | 4.3     | 7.2    | 3.3    | 4.0    | 5.9    | 8.0    | 10.2   | <b>2.2</b>    | <b>3.0</b>    |
| Total Mexican Exports                                                                | 4.8     | 5.3    | 6.1    | 6.3    | 6.4    | 6.2    | 6.0    | ▼ -0.2        | <b>8.0</b>    |
| Implied Daily Storage Activity EIA Reported Daily Storage Activity Daily Model Error | -7.8    | -6.2   | 4.4    | 6.2    | 9.4    | 1.5    | -2.0   |               |               |