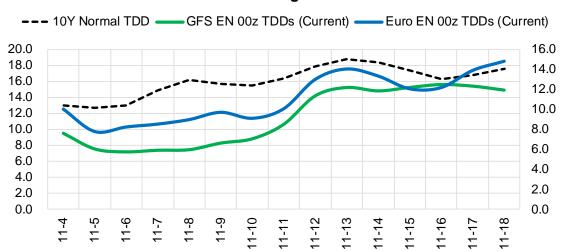

------------|
| US<br>ResComm | 18.3    | <b>▼</b> -4.68 | <b>▼</b> -7.52   |

|                     | Current | Δ from YD      | Δ from 7D<br>Avg |
|---------------------|---------|----------------|------------------|
| Canadian<br>Imports | 4.0     | <b>▼</b> -0.89 | <b>▼</b> -1.32   |

|                    | Current | Δ from YD      | Δ from 7D<br>Avg |  |  |
|--------------------|---------|----------------|------------------|--|--|
| Net LNG<br>Exports | 10.2    | <b>▼</b> -0.19 | <b>a</b> 0.26    |  |  |

|                    | Current | Δ from YD     | Δ from 7D<br>Avg |  |  |
|--------------------|---------|---------------|------------------|--|--|
| Mexican<br>Exports | 6.4     | <b>a</b> 0.18 | <b>a</b> 0.36    |  |  |



## Short-term Weather Model Outlooks (00z)

## L48 Region





# Lower 48 Component Models

#### **Daily Balances**

|                                                                                      | 29-Oct | 30-Oct | 31-Oct | 1-Nov | 2-Nov | 3-Nov | 4-Nov | DoD        | vs. 7D        |
|--------------------------------------------------------------------------------------|--------|--------|--------|-------|-------|-------|-------|------------|---------------|
| Lower 48 Dry Production                                                              | 86.7   | 88.3   | 89.4   | 90.8  | 91.5  | 91.6  | 90.5  | ▼ -1.1     | <b>▲ 0.8</b>  |
| Canadian Imports                                                                     | 5.6    | 5.4    | 5.0    | 5.2   | 5.8   | 4.9   | 4.0   | ▼ -0.9     | ▼ -1.3        |
| L48 Power