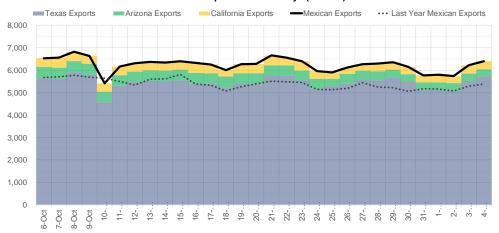

|                    | Current | Δ from YD     | Δ from 7D<br>Avg |  |  |
|--------------------|---------|---------------|------------------|--|--|
| Mexican<br>Exports | 6.4     | <b>a</b> 0.18 | <b>a</b> 0.36    |  |  |

| Monthly Balances                                                                     |         |        |        |        |        |        |        |               |               |
|--------------------------------------------------------------------------------------|---------|--------|--------|--------|--------|--------|--------|---------------|---------------|
| •                                                                                    | 2Yr Ago | LY     |        |        |        |        | MTD    |               |               |
|                                                                                      | Nov-18  | Nov-19 | Jul-20 | Aug-20 | Sep-20 | Oct-20 | Nov-20 | MoM           | vs. LY        |
| Lower 48 Dry Production                                                              | 88.1    | 95.3   | 88.3   | 88.6   | 88.6   | 88.3   | 91.1   | <b>2.8</b>    | ▼ -4.2        |
| Canadian Imports                                                                     | 4.1     | 4.5    | 4.4    | 4.9    | 3.8    | 4.3    | 5.0    | <b>0.7</b>    | <b>0.4</b>    |
| L48 Power                                                                            | 25.4    | 27.5   | 43.7   | 40.7   | 33.3   | 29.3   | 24.7   | <b>▼</b> -4.6 | <b>▼ -2.8</b> |
| L48 Residential & Commercial                                                         | 32.9    | 32.8   | 7.9    | 7.7    | 8.5    | 16.8   | 24.2   | <b>7.4</b>    | ▼ -8.6        |
| L48 Industrial                                                                       | 25.1    | 25.1   | 19.8   | 21.3   | 22.1   | 23.6   | 25.5   | <b>1.9</b>    | <b>0.4</b>    |
| L48 Lease and Plant Fuel                                                             | 5.0     | 5.3    | 4.9    | 5.0    | 4.9    | 4.9    | 5.0    | <b>0.2</b>    | ▼ -0.2        |
| L48 Pipeline Distribution                                                            | 2.6     | 2.8    | 2.4    | 2.4    | 2.1    | 2.3    | 2.3    | <b>0.0</b>    | ▼ -0.5        |
| L48 Regional Gas Consumption                                                         | 91.0    | 93.5   | 78.8   | 77.0   | 70.7   | 76.8   | 81.8   | <b>4.9</b>    | ▼-11.7        |
| Net LNG Exports                                                                      | 4.3     | 7.2    | 3.3    | 4.0    | 5.9    | 8.0    | 10.2   | <b>2.2</b>    | <b>3.0</b>    |
| Total Mexican Exports                                                                | 4.8     | 5.3    | 6.1    | 6.3    | 6.4    | 6.2    | 6.0    | ▼ -0.2        | <b>8.0</b>    |
| Implied Daily Storage Activity EIA Reported Daily Storage Activity Daily Model Error | -7.8    | -6.2   | 4.4    | 6.2    | 9.4    | 1.5    | -2.0   |               |               |

#### Mexican Exports - Last 30 days (MMcf/d)

Source: Bloomberg