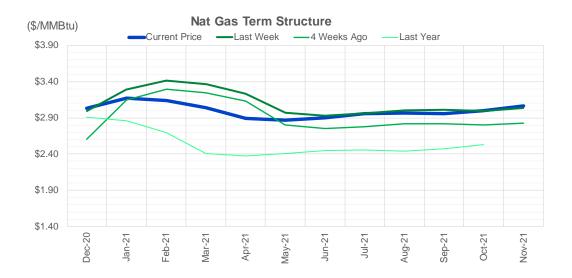

| 31003             | 54.25        |  |  |
| JAN 23                  | 4300             | 4311       | -11           | JAN 23       | 14948          | 14820             | 128.5        |  |  |
| FEB 23                  | 1036             | 1024       | 12            | FEB 23       | 13840          | 13843             | -3.25        |  |  |
| MAR 23                  | 2311             | 2310       | 1             | MAR 23       | 13897          | 13899             | -2.25        |  |  |
| APR 23                  | 1542             | 1542       | 0             | APR 23       | 12938          | 12926             | 11.5         |  |  |
| MAY 23                  | 441              | 441        | 0             | MAY 23       | 11435          | 11447             | -12          |  |  |







|                      | Dec-20  | Jan-21   | Feb-21   | Mar-21   | Apr-21   | May-21   | Jun-21   | Jul-21   | Aug-21   | Sep-21   | Oct-21   | Nov-21  |
|----------------------|---------|----------|----------|----------|----------|----------|----------|----------|----------|----------|----------|---------|
| <b>Current Price</b> | \$3.031 | \$3.172  | \$3.135  | \$3.037  | \$2.892  | \$2.864  | \$2.904  | \$2.955  | \$2.968  | \$2.955  | \$2.995  | \$3.066 |
| Last Week            | \$2.996 | \$3.291  | \$3.411  | \$3.363  | \$3.236  | \$2.970  | \$2.929  | \$2.960  | \$3.000  | \$3.011  | \$2.999  | \$3.034 |
| vs. Last Week        | \$0.035 | -\$0.119 | -\$0.276 | -\$0.326 | -\$0.344 | -\$0.106 | -\$0.025 | -\$0.005 | -\$0.032 | -\$0.056 | -\$0.004 | \$0.032 |
| 4 Weeks Ago