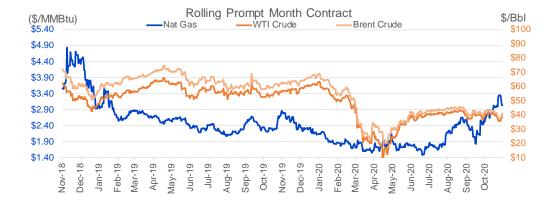

## 4 November 2020

|                   | Cu | rrent | Δ from YD          | Δ from 7D<br>Avg   |
|-------------------|----|-------|--------------------|--------------------|
| Nat Gas<br>Prompt | \$ | 3.03  | <b>*</b> \$ (0.03) | <b>*</b> \$ (0.21) |

|               | Cı | urrent | Δ fro     | m YD | Δ fron<br>Av |     |
|---------------|----|--------|-----------|------|--------------|-----|
| WTI<br>Prompt | \$ | 38.71  | <b>\$</b> | 1.05 | <b>\$</b>    | 2.2 |

|                 | Cı | urrent | Δ fro     | m YD | Δf | rom<br>Avį | n 7D<br>g |
|-----------------|----|--------|-----------|------|----|------------|-----------|
| Brent<br>Prompt | \$ | 40.83  | <b>\$</b> | 1.12 |    | \$         | 2.6       |