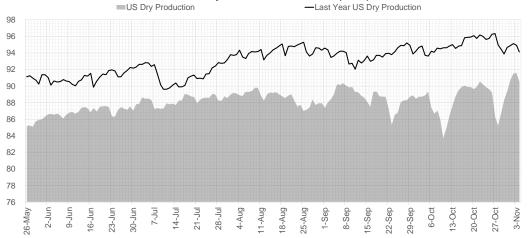

|                   | Current | Δ from YD     | Δ from 7D<br>Avg |  |  |
|-------------------|---------|---------------|------------------|--|--|
| US Power<br>Burns | 24.7    | <b>a</b> 0.26 | ▼ -1.24          |  |  |

|               | Current | Δ from YD      | Δ from 7D<br>Avg |
|---------------|---------|----------------|------------------|
| US<br>ResComm | 18.3    | <b>▼</b> -4.68 | <b>▼</b> -7.52   |

|                     | Current | Δ from YD      | Δ from 7D<br>Avg |
|---------------------|---------|----------------|------------------|
| Canadian<br>Imports | 4.0     | <b>▼</b> -0.89 | <b>▼</b> -1.32   |