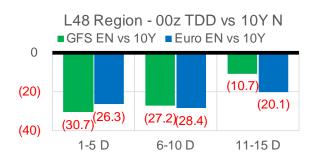

t Gas<br>Prompt | \$ | 3.03  | <b>*</b> \$ (0.03) | <b>*</b> \$ (0.21) |

|               | Cı | urrent | Δ fro     | m YD | Δ fron<br>Av |     |
|---------------|----|--------|-----------|------|--------------|-----|
| WTI<br>Prompt | \$ | 38.71  | <b>\$</b> | 1.05 | <b>\$</b>    | 2.2 |

|                 | Cı | urrent | Δ fro     | m YD | Δf | rom<br>Avį | n 7D<br>g |
|-----------------|----|--------|-----------|------|----|------------|-----------|
| Brent<br>Prompt | \$ | 40.83  | <b>\$</b> | 1.12 |    | \$         | 2.6       |

#### Page Menu

Short-term Weather Model Outlooks
Lower 48 Component Models
Regional S/D Models Storage Projection
Weather Model Storage Projection
Supply – Demand Trends
Nat Gas Options Volume and Open Interest
Nat Gas Futures Open Interest
Price Summary





|                      | Current | Δ from YD      | Δ from 7D<br>Avg |
|----------------------|---------|----------------|------------------|
| US Dry<br>Production | 90.5    | <b>▼</b> -1.10 | <b>1</b> .42     |

|                   | Current | Δ from YD     | Δ from 7D<br>Avg |  |  |
|-------------------|---------|---------------|------------------|--|--|
| US Power<br>Burns | 24.7    | <b>a</b> 0.26 | ▼ -1.24          |  |  |

|               | Current | Δ from YD      | Δ from 7D<br>Avg |
|---------------|---------|----------------|------------------|
| US<br>ResComm | 18.3    | <b>▼</b> -4.68 | <b>▼</b> -7.52   |

|                     | Current | Δ from YD      | Δ from 7D<br>Avg |
|---------------------|---------|----------------|------------------|
| Canadian<br>Imports | 4.0