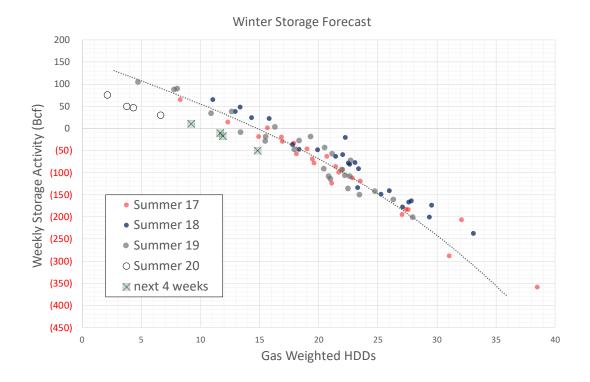

## Weather Model Storage Projection

| Next report and beyond |      |              |
|------------------------|------|--------------|
|                        |      | Week Storage |
| Week Ending            | Temp | Projection   |
| 06-Nov                 | 11.9 | -17          |
| 13-Nov                 | 9.2  | 10           |
| 20-Nov                 | 14.8 | -51          |