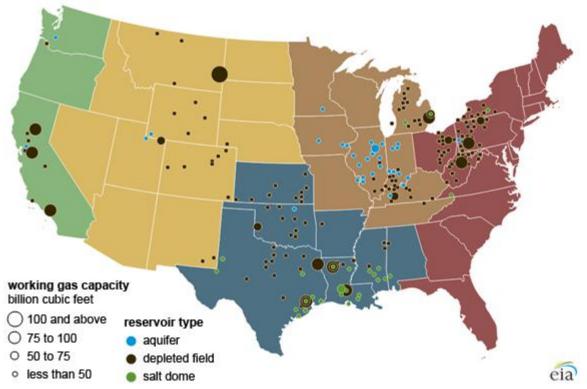

t       | -1.4                 | 1.4                           | -0.1                                        | 0                                         |
| Mountain      | 2.1                  | -3.2                          | -1.1                                        | -8                                        |
| South Central | -4.8                 | 1.2                           | -3.6                                        | -25                                       |
| Pacific       | -0.9                 | 0.0                           | -0.9                                        | -6                                        |

<sup>\*</sup>Adjustment Factor is calcuated based on historical regional deltas

#### U.S. underground natural gas storage facilities by type (July 2015)





## Weather Model Storage Projection

| Next report and beyond |      |              |
|------------------------|------|--------------|
|                        |      | Week Storage |
| Week Ending            | Temp | Projection   |
| 06-Nov                 | 11.9 | -17          |
| 13-Nov                 | 9.2  | 10           |
| 20-Nov                 | 14.8 | -51          |





## Supply - Demand Trends





#### US Daily Power Burns (Bcf/d)





Source: Bloomberg



#### Mexican Exports - Last 30 days (MMcf/d)





Source: Bloomberg



# Nat Gas Options Volume and Open Interest CME, ICE and Nasdaq Combined

| NONTH   YEAR   POLICIES   START   YOL