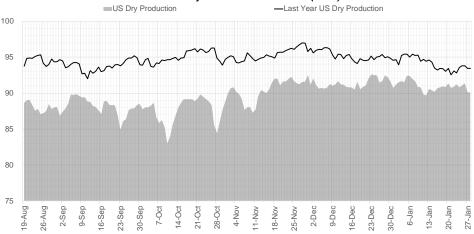

| 0.4                                                     | 3                                         |

<sup>\*</sup>Adjustment Factor is calcuated based on historical regional deltas

#### U.S. underground natural gas storage facilities by type (July 2015)





# Weather Model Storage Projection

| Next report |
|-------------|
| and beyond  |

| Week Ending | Temp | Week Storage<br>Projection |
|-------------|------|----------------------------|
| 22-Jan      | 23.1 | -135                       |
| 29-Jan      | 28.7 | -220                       |
| 05-Feb      | 27.9 | -212                       |
| 12-Feb      | 27.7 | -210                       |

### Winter Storage Forecast



Go to larger image





## Supply - Demand Trends

#### US Dry Natural Gas Production (Bcf/d)



#### US Daily Power Burns (Bcf/d)



#### US Daily ResCom Consumption(Bcf/d)



Source: Bloomberg



#### Mexican Exports (MMcf/d)







Source: Bloomberg



# Nat Gas Options Volume and Open Interest CME, ICE and Nasdaq Combined

| CONTRACT<br>MONTH | CONTRACT<br>YEAR | PUT/CALL | STRIKE       | CUMULATIVE<br>VOL | CONTRACT<br>MONTH | CONTRACT<br>YEAR | PUT/CALL    | STRIKE       | CUMULATIVE OI  |
|-------------------|------------------|----------|--------------|-------------------|-------------------|------------------|-------------|--------------|----------------|
| 3                 | 2021             | С        | 3.00         | 22056             | 3                 | 2021             | С           | 3.50         | 64008          |
| 3                 | 2021             | C