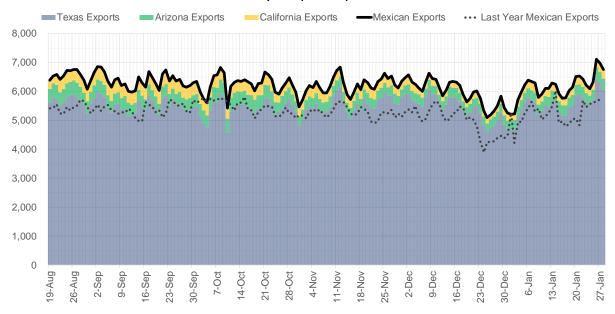

stment Factor is calcuated based on historical regional deltas

#### U.S. underground natural gas storage facilities by type (July 2015)





# Weather Model Storage Projection

| Next report |
|-------------|
| and beyond  |

| Week Ending | Temp | Week Storage<br>Projection |
|-------------|------|----------------------------|
| 22-Jan      | 23.1 | -135                       |
| 29-Jan      | 28.7 | -220                       |
| 05-Feb      | 27.9 | -212                       |
| 12-Feb      | 27.7 | -210                       |

### Winter Storage Forecast



Go to larger image





## Supply - Demand Trends

#### US Dry Natural Gas Production (Bcf/d)



#### US Daily Power Burns (Bcf/d)



#### US Daily ResCom Consumption(Bcf/d)



Source: Bloomberg



#### Mexican Exports (MMcf/d)







Source: Bloomberg



# Nat Gas Options Volume and Open Interest CME, ICE and Nasdaq Combined

| CONTRACT<br>MONTH | CONTRACT<br>YEAR | PUT/CALL | STRIKE       | CUMULATIVE<br>VOL | CONTRACT<br>MONTH | CONTRACT<br>YEAR | PUT/CALL    | STRIKE       | CUMULATIVE OI  |
|-------------------|------------------|----------|--------------|-------------------|-------------------|------------------|-------------|--------------|----------------|
| 3                 | 2021             | С        | 3.00         | 22056             | 3                 | 2021             | С           | 3.50         | 64008          |
| 3                 | 2021             | C        | 2.85         | 7681              | 4                 | 2021             | Č           | 3.00         | 48702          |
| 3