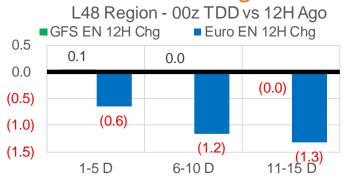

| urrent | Δ from YD        | Δ fron<br>Αν |     |
|---------------|----|--------|------------------|--------------|-----|
| WTI<br>Prompt | \$ | 52.67  | <b>\$</b> (0.18) | <b>\$</b>    | 0.1 |

|        | _ | urront | Δ from YD        | ∆ fro      | m 7D  |
|--------|---|--------|------------------|------------|-------|
|        | C | urreni | ם וווטוו ב       | A          | vg    |
| Brent  | Φ | 55.70  | <b>\$</b> (0.11) | <b>—</b> ¢ | (0,0) |
| Prompt | Ψ | 55.70  | Ψ ψ (0.11)       | ΨΨ         | (0.0) |

#### Page Menu

**Short-term Weather Model Outlooks Lower 48 Component Models** Regional S/D Models Storage Projection Weather Model Storage Projection Supply - Demand Trends Nat Gas Options Volume and Open Interest Nat Gas Futures Open Interest **Price Summary** 

# Vs. 12H Ago



# Vs. 24H Ago

L48 Region - 00z TDD vs 24H Ago GFS EN 24H Chg ■ Euro EN 24H Chg 5.0 2.6 0.9 0.0 (2.0)(5.0)(3.3)(5.1)(10.0)1-5 D 6-10 D 11-15 D

Δ from YD

-0.21

Current

6.8

|                      | Current | Δ from YD   | Δ from 7D<br>Avg |  |
|----------------------|---------|-------------|------------------|--|
| US Dry<br>Production | 90.1    | <b>0.00</b> | <b>▼</b> -0.79   |  |

| US Dry<br>Production | 90.1    | <b>a</b> 0.00 | <b>▼</b> -0.79   | US Power<br>Burns | 29.5    | <b>▼</b> -0.91 | <b>1.48</b> |
|----------------------|---------|---------------|------------------|-------------------|---------|----------------|-------------|
|                      | Current | Δ from YD     | Δ from 7D<br>Ava |                   | Current | Δ from YD      | Δ from 7D   |

| ResComm  | 3