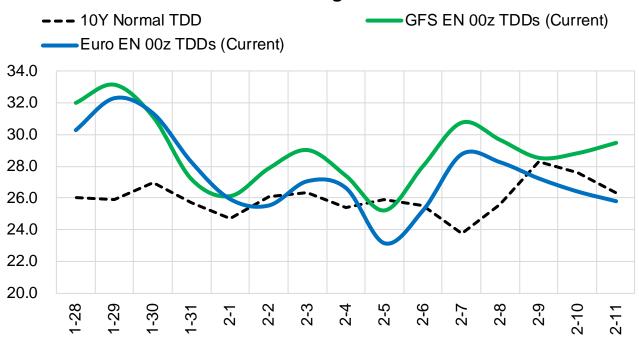

## Short-term Weather Model Outlooks (00z)

## L48 Region

# Lower 48 Component Models