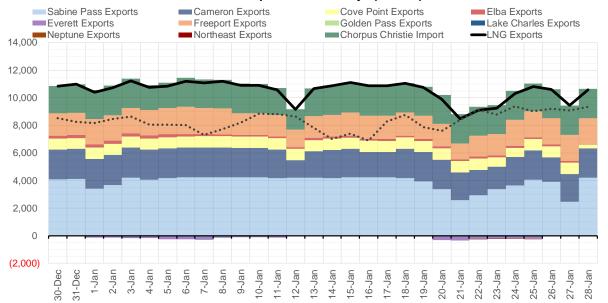

nt Factor is calcuated based on historical regional deltas

#### U.S. underground natural gas storage facilities by type (July 2015)





# Weather Model Storage Projection

| Next report |
|-------------|
| and beyond  |

| Week Ending | Temp | Week Storage<br>Projection |
|-------------|------|----------------------------|
| 22-Jan      | 23.1 | -135                       |
| 29-Jan      | 28.7 | -220                       |
| 05-Feb      | 27.9 | -212                       |
| 12-Feb      | 27.7 | -210                       |

### Winter Storage Forecast



Go to larger image





## Supply - Demand Trends

#### US Dry Natural Gas Production (Bcf/d)



#### US Daily Power Burns (Bcf/d)



#### US Daily ResCom Consumption(Bcf/d)



Source: Bloomberg



#### Mexican Exports (MMcf/d)







Source: Bloomberg



# Nat Gas Options Volume and Open Interest CME, ICE and Nasdaq Combined

| CONTRACT<br>MONTH | CONTRACT<br>YEAR | PUT/CALL | STRIKE       | CUMULATIVE<br>VOL | CONTRACT<br>MONTH | CONTRACT<br>YEAR | PUT/CALL    | STRIKE       | CUMULATIVE OI  |
|-------------------|------------------|----------|--------------|-------------------|-------------------|------------------|-------------|--------------|----------------|
| 3                 | 2021             | С        | 3.00         | 22056             | 3                 | 2021             | С           | 3.50         | 64008          |
| 3                 | 2021             | C        | 2.85         | 7681              | 4                 | 2021             | Č           | 3.00         | 48702          |
| 3