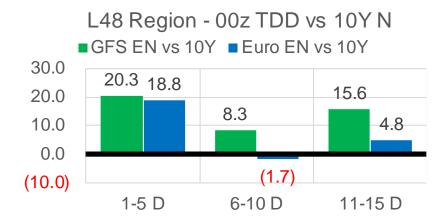

-------|-------------------|---------|----------------|-------------|
|                      | Current | Δ from YD     | Δ from 7D<br>Ava |                   | Current | Δ from YD      | Δ from 7D   |

| ResComm  | 31.0    | 4.00      | 1.22             |
|----------|---------|-----------|------------------|
| Net I NG | Current | Δ from YD | Δ from 7D<br>Avg |

1.15

10.6

US

**Exports** 

| Canadian<br>Imports | 6.7     | <b>a</b> 0.00 | <b>a</b> 0.43    |
|---------------------|---------|---------------|------------------|
|                     | Current | Δ from YD     | Δ from 7D<br>Avg |
| Mexican             |         |               |                  |

**Exports** 

0.87

0.23

Δ from 7D

Avg

Avg



## Short-term Weather Model Outlooks (00z)

## L48 Region



# Vs. 10Y Normal



Source: WSI, Bloomberg



# Lower 48 Component Models

#### **Daily Balances**

|                                                                                      | 22-Jan | 23-Jan | 24-Jan | 25-Jan | 26-Jan | 27-Jan | 28-Jan | DoD        | vs.7D        |
|--------------------------------------------------------------------------------------|--------|--------|--------|--------|--------|--------|--------|------------|--------------|
| Lower 48 Dry Production                                                              | 90.9   | 91.2   | 90.8   | 91.1   | 91.4   | 90.1   | 90.1   | ▲ 0.0      | ▼ -0.8       |
| Canadian Imports                                                                     | 6.2    | 6.2    | 6.2    | 6.2    | 6.4    | 6.7    | 6.7    | ▼ 0.0      | <b>▲ 0.4</b>