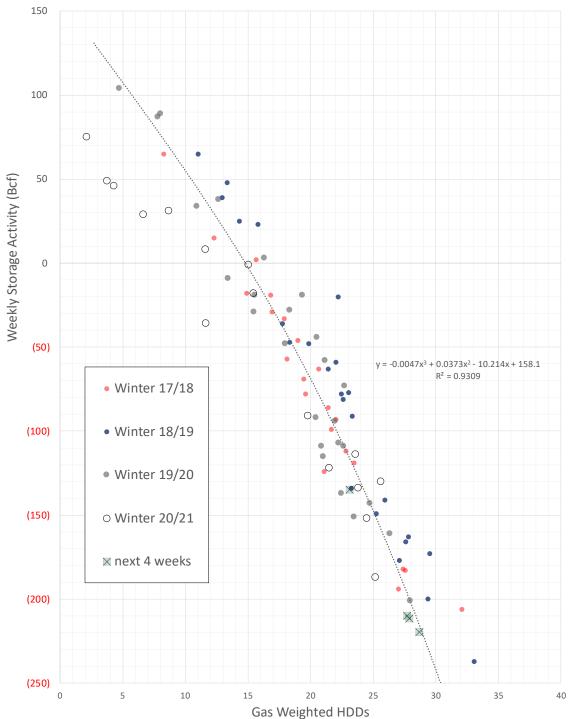

# Regional S/D Models Storage Projection

Week Ending 22-Jan

|                 | Daily Raw<br>Storage | Daily<br>Adjustment<br>Factor | Daily<br>Average<br>Storage<br>Activity<br>(Adjusted) * | Weekly<br>Adjusted<br>Storage<br>Activity |
|-----------------|----------------------|-------------------------------|---------------------------------------------------------|-------------------------------------------|
| L48             | -20.4                | 1.1                           | -19.3                                                   | -135                                      |
| Foot            | 7.0                  | 1.0                           | F 4                                                     | 20                                        |
| East<br>Midwest | -7.3<br>-6.8         | 1.9<br>-0.1                   | -5.4<br>-6.9                                            | -38<br>-48                                |
| Mountain        | 2.4                  | -3.6                          | -1.2                                                    | -8                                        |
| South Central   | -8.9                 | 2.7                           | -6.2                                                    | -43                                       |
| Pacific         | 0.3                  | 0.1                           | 0.4                                                     | 3                                         |

# Weather Model Storage Projection

| Next report |
|-------------|
| and beyond  |

| Week Ending | Temp | Week Storage<br>Projection |
|-------------|------|----------------------------|
| 22-Jan      | 23.1 | -135                       |
| 29-Jan      | 28.7 | -220                       |
| 05-Feb      | 27.9 | -212                       |
| 12-Feb      | 27.7 | -210                       |

### Winter Storage Forecast

Go to larger image