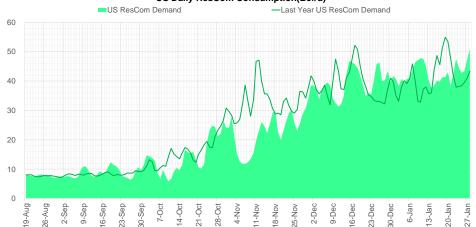

|

<sup>\*</sup>Adjustment Factor is calcuated based on historical regional deltas

#### U.S. underground natural gas storage facilities by type (July 2015)





# Weather Model Storage Projection

| Next report |
|-------------|
| and beyond  |

| Week Ending | Temp | Week Storage<br>Projection |
|-------------|------|----------------------------|
| 22-Jan      | 23.1 | -135                       |
| 29-Jan      | 28.7 | -220                       |
| 05-Feb      | 27.9 | -212                       |
| 12-Feb      | 27.7 | -210                       |

### Winter Storage Forecast



Go to larger image





## Supply - Demand Trends

#### US Dry Natural Gas Production (Bcf/d)



#### US Daily Power Burns (Bcf/d)



#### US Daily ResCom Consumption(Bcf/d)



Source: Bloomberg



#### Mexican Exports (MMcf/d)







Source: Bloomberg



# Nat Gas Options Volume and Open Interest CME, ICE and Nasdaq Combined

| CONTRACT<br>MONTH | CONTRACT<br>YEAR | PUT/CALL | STRIKE       | CUMULATIVE<br>VOL | CONTRACT<br>MONTH | CONTRACT<br>YEAR | PUT/CALL    | STRIKE       | CUMULATIVE OI  |
|-------------------|------------------|----------|--------------|-------------------|-------------------|------------------|-------------|--------------|----------------|
| 3                 | 2021             | С        | 3.00         | 22056             | 3                 | 2021             | С           | 3.50         | 64008          |
| 3                 | 2021             | C        | 2.85         | 7681              | 4                 | 2021             | Č