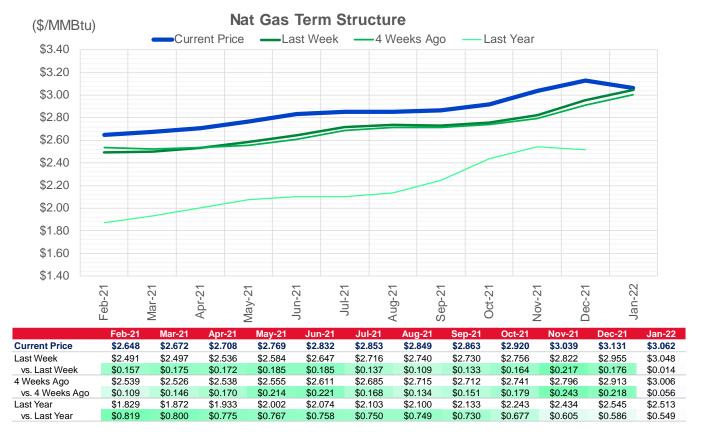

#### Page Menu

**Short-term Weather Model Outlooks Lower 48 Component Models** Regional S/D Models Storage Projection Weather Model Storage Projection Supply - Demand Trends Nat Gas Options Volume and Open Interest Nat Gas Futures Open Interest **Price Summary** 