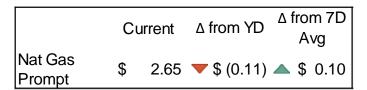

# 28 January 2021

|               | С  | urrent | Δ from YD        | Δ fron<br>Αν |     |
|---------------|----|--------|------------------|--------------|-----|
| WTI<br>Prompt | \$ | 52.67  | <b>\$</b> (0.18) | <b>\$</b>    | 0.1 |

|        | _ | urront | Δ from YD        | ∆ fro      | m 7D  |
|--------|---|--------|------------------|------------|-------|
|        | C | urreni | ם וווטוו ב       | A          | vg    |
| Brent  | Φ | 55.70  | <b>\$</b> (0.11) | <b>—</b> ¢ | (0,0) |
| Prompt | Ψ | 55.70  | Ψ ψ (0.11)       | ΨΨ         | (0.0) |