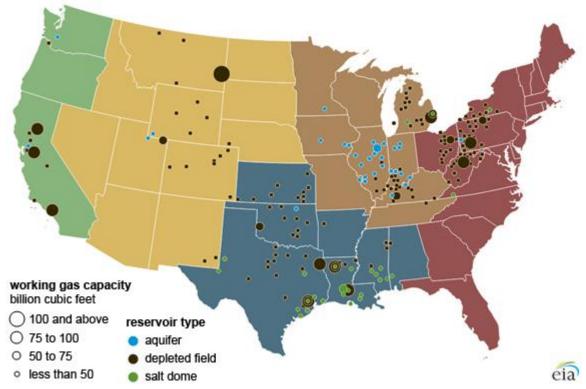

| -5.4<br>-6.9                                            | -38<br>-48                                |
| Mountain        | 2.4                  | -3.6                          | -1.2                                                    | -8                                        |
| South Central   | -8.9                 | 2.7                           | -6.2                                                    | -43                                       |
| Pacific         | 0.3                  | 0.1                           | 0.4                                                     | 3                                         |

<sup>\*</sup>Adjustment Factor is calcuated based on historical regional deltas

#### U.S. underground natural gas storage facilities by type (July 2015)





# Weather Model Storage Projection

| Next report |
|-------------|
| and beyond  |

| Week Ending | Temp | Week Storage<br>Projection |
|-------------|------|----------------------------|
| 22-Jan      | 23.1 | -135                       |
| 29-Jan      | 28.7 | -220                       |
| 05-Feb      | 27.9 | -212                       |
| 12-Feb      | 27.7 | -210                       |

### Winter Storage Forecast



Go to larger image





## Supply - Demand Trends

#### US Dry Natural Gas Production (Bcf/d)



#### US Daily Power Burns (Bcf/d)



#### US Daily ResCom Consumption(Bcf/d)



Source: Bloomberg



#### Mexican Exports (MMcf/d)







Source: Bloomberg



# Nat Gas Options Volume and Open Interest CME, ICE and Nasdaq Combined

| CONTRACT<br>MONTH | CONTRACT<br>YEAR