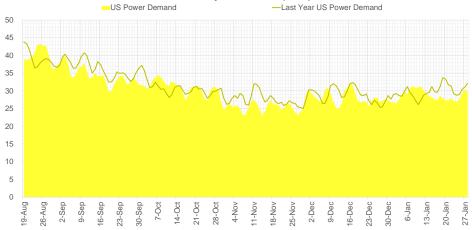

| 3                                         |

<sup>\*</sup>Adjustment Factor is calcuated based on historical regional deltas

#### U.S. underground natural gas storage facilities by type (July 2015)





# Weather Model Storage Projection

| Next report |
|-------------|
| and beyond  |

| Week Ending | Temp | Week Storage<br>Projection |
|-------------|------|----------------------------|
| 22-Jan      | 23.1 | -135                       |
| 29-Jan      | 28.7 | -220                       |
| 05-Feb      | 27.9 | -212                       |
| 12-Feb      | 27.7 | -210                       |

### Winter Storage Forecast



Go to larger image





## Supply - Demand Trends

#### US Dry Natural Gas Production (Bcf/d)



#### US Daily Power Burns (Bcf/d)



#### US Daily ResCom Consumption(Bcf/d)



Source: Bloomberg



#### Mexican Exports (MMcf/d)







Source: Bloomberg



# Nat Gas Options Volume and Open Interest CME, ICE and Nasdaq Combined

| CONTRACT<br>MONTH | CONTRACT<br>YEAR | PUT/CALL | STRIKE       | CUMULATIVE<br>VOL | CONTRACT<br>MONTH | CONTRACT<br>YEAR | PUT/CALL    | STRIKE       | CUMULATIVE OI  |
|-------------------|------------------|----------|--------------|-------------------|-------------------|------------------|-------------|--------------|----------------|
| 3                 | 2021             | С        | 3.00         | 22056             | 3                 | 2021             | С           | 3.50         | 64008          |
| 3                 | 2021             | C        | 2.85         | 7681              |