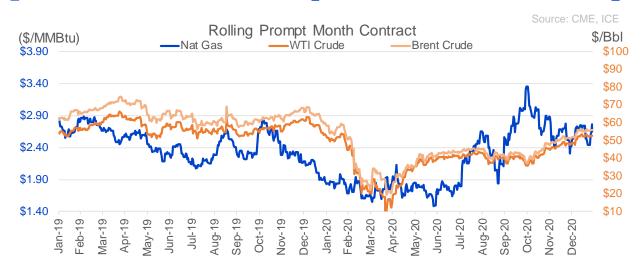

# 28 January 2021

|               | С  | urrent | Δ from YD        | Δ fron<br>Αν |     |
|---------------|----|--------|------------------|--------------|-----|
| WTI<br>Prompt | \$ | 52.67  | <b>\$</b> (0.18) | <b>\$</b>    | 0.1 |

|        | _ | urront | Δ from YD        | ∆ fro      | m 7D  |
|--------|---|--------|------------------|------------|-------|
|        | C | urreni | ם וווטוו ב       | A          | vg    |
| Brent  | Φ | 55.70  | <b>\$</b> (0.11) | <b>—</b> ¢ | (0,0) |
| Prompt | Ψ | 55.70  | Ψ ψ (0.11)       | ΨΨ         | (0.0) |