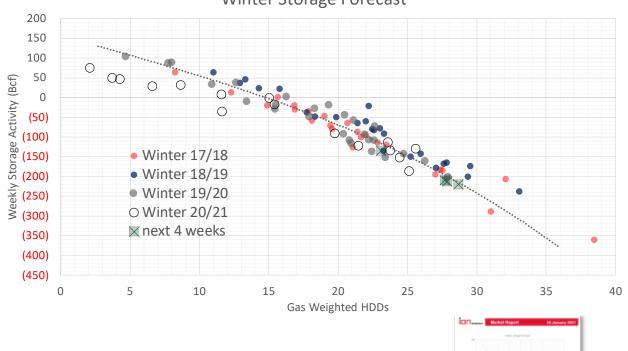

|
| Pacific         | 0.3                  | 0.1                           | 0.4                                                     | 3                                         |

<sup>\*</sup>Adjustment Factor is calcuated based on historical regional deltas

#### U.S. underground natural gas storage facilities by type (July 2015)





# Weather Model Storage Projection

| Next report |
|-------------|
| and beyond  |

| Week Ending | Temp | Week Storage<br>Projection |
|-------------|------|----------------------------|
| 22-Jan      | 23.1 | -135                       |
| 29-Jan      | 28.7 | -220                       |
| 05-Feb      | 27.9 | -212                       |
| 12-Feb      | 27.7 | -210                       |

### Winter Storage Forecast



Go to larger image





## Supply - Demand Trends

#### US Dry Natural Gas Production (Bcf/d)



#### US Daily Power Burns (Bcf/d)



#### US Daily ResCom Consumption(Bcf/d)



Source: Bloomberg



#### Mexican Exports (MMcf/d)







Source: Bloomberg



# Nat Gas Options Volume and Open Interest CME, ICE and Nasdaq Combined

| CONTRACT<br>MONTH | CONTRACT<br>YEAR | PUT/CALL | STRIKE       | CUMULATIVE<br>VOL | CONTRACT<br>MONTH | CONTRACT<br>YEAR | PUT/CALL    | STRIKE       | CUMULATIVE OI  |
|-------------------|------------------|----------|--------------|-------------------|-------------------|------------------|-------------|--------------|----------------|
| 3                 | 2021             | С        | 3.00         | 22056             | 3                 | 2021             |