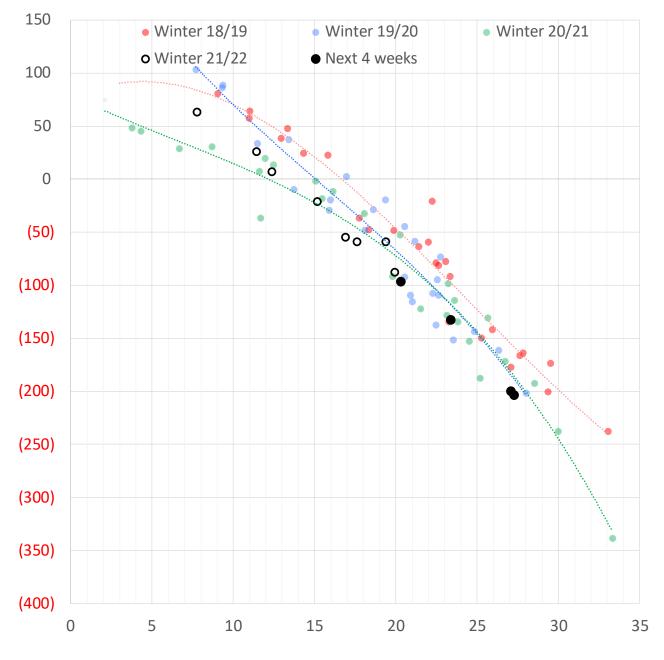

36.085 \$35.186 \$35.101 \$35.151 \$35.180 \$35.339 \$35.474   \$40.239 \$40.293 \$38.565 \$32.616 \$31.686 \$31.549 \$31.542 \$31.553 \$31.722 \$31.823   \$43.658 \$44.039 \$41.774 \$36.477 \$35.393 \$35.274 \$35.216 \$35.353 \$35.541 | \$3.731\$3.630\$3.514\$3.469\$3.500\$3.552\$3.609\$3.627\$3.617\$3.651\$3.754\$38.840\$36.150\$35.845\$34.735\$34.880\$35.255\$35.320\$35.510\$35.500\$36.125\$37.010\$35.109\$32.520\$32.331\$31.266\$31.380\$31.703\$31.711\$31.883\$31.883\$32.474\$33.256\$43.970\$43.923\$42.079\$36.085\$35.186\$35.101\$35.151\$35.180\$35.339\$35.474\$35.800\$40.239\$40.293\$38.565\$32.616\$31.686\$31.549\$31.542\$31.553\$31.722\$31.823\$32.046\$43.658\$44.039\$41.774\$36.477\$35.393\$35.274\$35.216\$35.353\$35.541\$35.849 |

## Weather Storage Model - Next 4 Week Forecast



## 24 December 2021



ENERGY