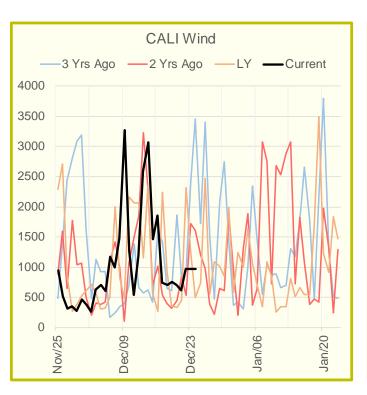

#### Wind Generation Daily Average - MWh (EIA)

|            | 16-Dec | 17-Dec | 18-Dec | 19-Dec | 20-Dec | 21-Dec | 22-Dec | DoD  | vs.7D |
|------------|--------|--------|--------|--------|--------|--------|--------|------|-------|
| CALI Wind  | 1855   | 737    | 706    | 755    | 703    | 610    | 974    | 364  | 79    |
| TEXAS Wind | 10166  | 13399  | 17351  | 8377   | 5371   | 6709   | 6709   | 0    | -3519 |
| US Wind    | 58030  | 45102  | 52089  | 46993  | 43099  | 42831  | 44043  | 1212 | -3981 |

# See National Wind and Nuclear daily charts

Source: Bloomberg, analytix.ai