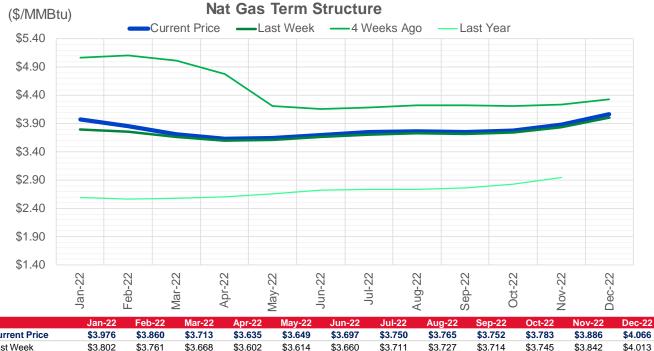

| Current Price   | \$3.976  | \$3.860  | \$3.713  | \$3.635  | \$3.649  | \$3.697  | \$3.750  | \$3.765  | \$3.752  | \$3.783  | \$3.886  | \$4.066  |
|-----------------|----------|----------|----------|----------|----------|----------|----------|----------|----------|----------|----------|----------|
| Last Week       | \$3.802  | \$3.761  | \$3.668  | \$3.602  | \$3.614  | \$3.660  | \$3.711  | \$3.727  | \$3.714  | \$3.745  | \$3.842  | \$4.013  |
| vs. Last Week   | \$0.174  | \$0.099  | \$0.045  | \$0.033  | \$0.035  | \$0.037  | \$0.039  | \$0.038  | \$0.038  | \$0.038  | \$0.044  | \$0.053  |
| 4 Weeks Ago     | \$5.068  | \$5.114  | \$5.017  | \$4.781  | \$4.215  | \$4.156  | \$4.184  | \$4.226  | \$4.229  | \$4.211  | \$4.244  | \$4.331  |
| vs. 4 Weeks Ago | -\$1.092 | -\$1.254 | -\$1.304 | -\$1.146 | -\$0.566 | -\$0.459 | -\$0.434 | -\$0.461 | -\$0.477 | -\$0.428 | -\$0.358 | -\$0.265 |
| Last Year       | \$2.608  | \$2.588  | \$2.571  | \$2.585  | \$2.602  | \$2.654  | \$2.718  | \$2.742  | \$2.735  | \$2.764  | \$2.827  | \$2.951  |
| vs. Last Year   | \$1.368  | \$1.272  | \$1.142  | \$1.050  | \$1.047  | \$1.043  | \$1.032  | \$1.023  | \$1.017  | \$1.019  | \$1.059  | \$1.115  |
|                 |          |          |          |          |          |          |          |          |          |          |          |          |