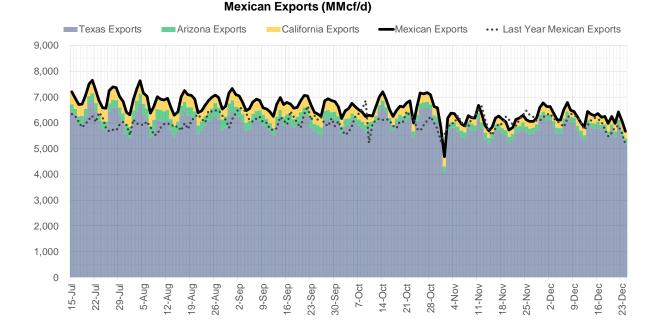

#### **Daily Balances**

|                                                                                            | 18-Dec | 19-Dec | 20-Dec | 21-Dec | 22-Dec | 23-Dec | 24-Dec | DoD          | vs.7D         |
|--------------------------------------------------------------------------------------------|--------|--------|--------|--------|--------|--------|--------|--------------|---------------|
| Lower 48 Dry Production                                                                    | 96.5   | 96.3   | 96.5   | 96.2   | 96.7   | 96.8   | 97.6   | <b>0.7</b>   | ▲ 1.1         |
| Canadian Imports                                                                           | 5.1    | 5.4    | 5.3    | 5.0    | 5.2    | 4.9    | 4.2    | ▼ -0.7       | ▼ -1.0        |
| L48 Power                                                                                  | 28.0   | 30.0   | 32.0   | 31.9   | 31.0   | 27.8   | 25.3   | <b>-</b> 2.5 | ▼ -4.8        |
| L48 Residential & Commercial                                                               | 36.5   | 44.2   | 45.6   | 43.0   | 41.6   | 38.6   | 31.3   | ▼ -7.3       | ▼-10.3        |
| L48 Industrial                                                                             | 22.7   | 23.0   | 23.1   | 23.4   | 24.4   | 25.1   | 25.5   | <b>A</b> 0.4 | <b>1</b> .9   |
| L48 Lease and Plant Fuel                                                                   | 5.2    | 5.2    | 5.2    | 5.2    | 5.2    | 5.3    | 5.3    | <b>0</b> .0  | <b>A</b> 0.1  |
| L48 Pipeline Distribution                                                                  | 3.2    | 3.7    | 3.9    | 3.7    | 3.6    | 3.3    | 2.8    | <b>-</b> 0.5 | <b>V</b> -0.8 |
| L48 Regional Gas Consumption                                                               | 95.6   | 106.2  | 109.8  | 107.3  | 105.9  | 100.1  | 90.2   | <b>-9.9</b>  | ▼-13.9        |
| Net LNG Delivered                                                                          | 12.64  | 13.09  | 12.87  | 12.91  | 12.54  | 12.76  | 12.52  | <b>-0.2</b>  | <b>T</b> -0.3 |
| Total Mexican Exports                                                                      | 6.2    | 6.0    | 6.2    | 6.0    | 6.4    | 6.1    | 5.7    | <b>-0.4</b>  | <b>-0.5</b>   |
| Implied Daily Storage Activity<br>EIA Reported Daily Storage Activity<br>Daily Model Error | -12.9  | -23.5  | -27.0  | -25.0  | -23.0  | -17.1  | -6.7   |              |               |

#### **Monthly Balances**

|                                                                                            | 2Yr Ago | LY     |        |        |        |        | MTD    |              |               |
|--------------------------------------------------------------------------------------------|---------|--------|--------|--------|--------|--------|--------|--------------|---------------|
|                                                                                            | Dec-19  | Dec-20 | Aug-21 | Sep-21 | Oct-21 | Nov-21 | Dec-21 | MoM          | vs. LY        |
| Lower 48 Dry Production                                                                    | 95.9    | 91.6   | 94.0   | 93.5   | 94.0   | 95.9   | 96.5   | <b>0.6</b>   | <b>5.0</b>    |
| Canadian Imports                                                                           | 4.5     | 5.8    | 5.1    | 5.1    | 5.4    | 5.3    | 5.0    | <b>-0.3</b>  | <b>— -0.8</b> |
| L48 Power                                                                                  | 29.3    | 28.0   | 40.1   | 33.0   | 30.2   | 28.7   | 29.0   | <b>a</b> 0.3 | <b>A</b> 1.1  |
| L48 Residential & Commercial                                                               | 39.1    | 40.3   | 7.9    | 8.7    | 13.2   | 29.6   | 35.1   | ▲ 5.5        | ▼-5.2         |
| L48 Industrial                                                                             | 24.6    | 23.4   | 21.5   | 20.3   | 20.3   | 22.3   | 23.5   | <b>A</b> 1.1 | <b>A</b> 0.1  |
| L48 Lease and Plant Fuel                                                                   | 5.2     | 5.0    | 5.1    | 5.1    | 5.1    | 5.2    | 5.2    | ▲ 0.0        | <b>a</b> 0.3  |
| L48 Pipeline Distribution                                                                  | 3.4     | 3.4    | 2.6    | 2.3    | 2.3    | 3.1    | 3.2    | <b>A</b> 0.1 | <b>V</b> -0.2 |
| L48 Regional Gas Consumption                                                               | 101.6   | 100.0  | 77.2   | 69.4   | 71.3   | 88.9   | 96.0   | <b>7.1</b>   | ▼ -4.0        |
| Net LNG Exports                                                                            | 7.8     | 11.0   | 10.5   | 10.3   | 10.6   | 11.4   | 12.1   | <b>0.7</b>   | ▲ 1.1         |
| Total Mexican Exports                                                                      | 4.9     | 5.8    | 6.9    | 6.7    | 6.6    | 6.1    | 6.3    | <b>0.2</b>   | <b>0.5</b>    |
| Implied Daily Storage Activity<br>EIA Reported Daily Storage Activity<br>Daily Model Error | -13.8   | -19.5  | 4.6    | 12.1   | 10.9   | -5.3   | -12.9  |              |               |