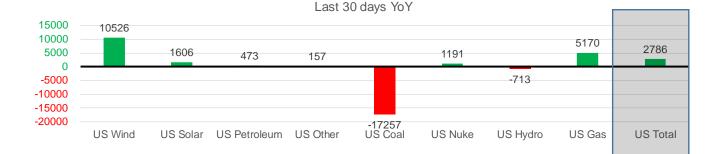

#### Generation Monthly Average - MWh (EIA)

|              | 2Yr Ago         | LY              |        |        |        | MTD    |                 |                    |                     |
|--------------|-----------------|-----------------|--------|--------|--------|--------|-----------------|--------------------|---------------------|
|              | Same 30<br>days | Same 30<br>days | Sep-21 | Oct-21 | Nov-21 | Dec-21 | Last 30<br>days | MoM (MTD<br>vs LY) | Last 30<br>days YoY |
| US Wind      | 38059           | 42423           | 39362  | 43142  | 49974  | 53902  | 52949           | ▼ -952.5           | <b>A</b> 10526      |
| US Solar     | 4226            | 6506            | 13345  | 11059  | 9690   | 7668   | 8113            | <b>4</b> 44.8      | <b>1606</b>         |
| US Petroleum | 2841            | 2783            | 2517   | 3239   | 3045   | 3231   | 3256            | <b>2</b> 5         | <b>473</b>          |
| US Other     | 8321            | 8273            | 9021   | 11109  | 8435   | 8431   | 8430            | ▼ -1               | <b>A</b> 157        |
| US Coal      | 96174           | 100003          | 109915 | 84433  | 80848  | 82944  | 82746           | <b>T</b> -198      | <b>T</b> -17257     |
| US Nuke      | 99020           | 93430           | 90072  | 77089  | 87404  | 94960  | 94622           | ▼ -338             | 🔺 1191              |
| US Hydro     | 29000           | 30455           | 25622  | 24078  | 26593  | 30552  | 29741           | ▼ -811             | <b>T</b> -713       |
| US Gas       | 155738          | 152451          | 173566 | 159046 | 151462 | 159765 | 157620          | 💌 -1831            | <b>5170</b>         |
| US Total     | 433546          | 434832          | 463578 | 413354 | 417925 | 441570 | 437618          | <b>T</b> -2710     | <b>2786</b>         |