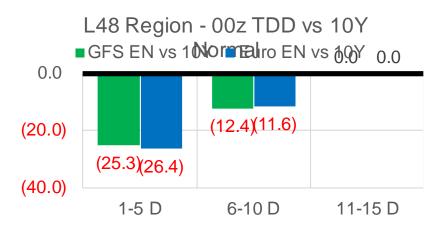

## Regional S/D Models Storage Projection

| Week Ending   | 24-Dec    |            |              |          |
|---------------|-----------|------------|--------------|----------|
|               |           |            | Daily        |          |
|               |           | <b>.</b>   | Average      | Weekly   |
|               |           | Daily      | Storage      | Adjusted |
|               | Daily Raw | Adjustment | Activity     | Storage  |
|               | Storage   | Factor     | (Adjusted) * | Activity |
| L48           | -19.9     | 1.0        | -18.9        | -132     |
|               |           |            |              |          |
| East          | -6.7      | 2.1        | -4.5         | -32      |
| Midwest       | -7.0      | 0.2        | -6.8         | -48      |
| Mountain      | 1.9       | -3.4       | -1.5         | -10      |
| South Central | -7.4      | 2.9        | -4.5         | -32      |
| Pacific       | -0.7      | -0.8       | -1.5         | -11      |

\*Adjustment Factor is calcuated based on historical regional deltas