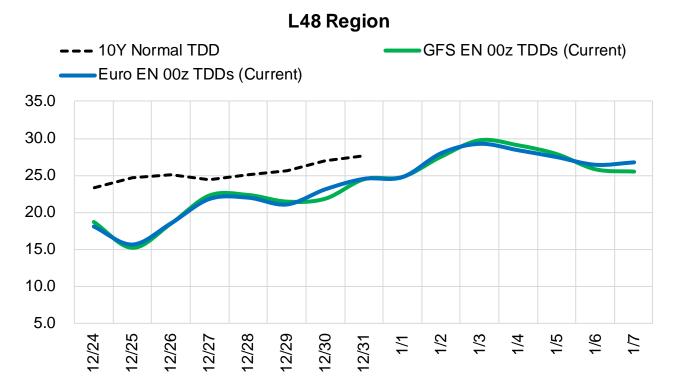

## Regional S/D Models Storage Projection

| Week Ending   | 24-Dec    |            |              |          |
|---------------|-----------|------------|--------------|----------|
|               |           |            | Daily        |          |
|               |           | <b>.</b>   | Average      | Weekly   |
|               |           | Daily      | Storage      | Adjusted |
|               | Daily Raw | Adjustment | Activity     | Storage  |
|               | Storage   | Factor     | (Adjusted) * | Activity |
| L48           | -19.9     | 1.0        | -18.9        | -132     |
|               |           |            |              |          |
| East          | -6.7      | 2.1        | -4.5         | -32      |
| Midwest       | -7.0      | 0.2        | -6.8         | -48      |
| Mountain      | 1.9       | -3.4       | -1.5         | -10      |
| South Central | -7.4      | 2.9        | -4.5         | -32      |
| Pacific       | -0.7      | -0.8       | -1.5         | -11      |

\*Adjustment Factor is calcuated based on historical regional deltas