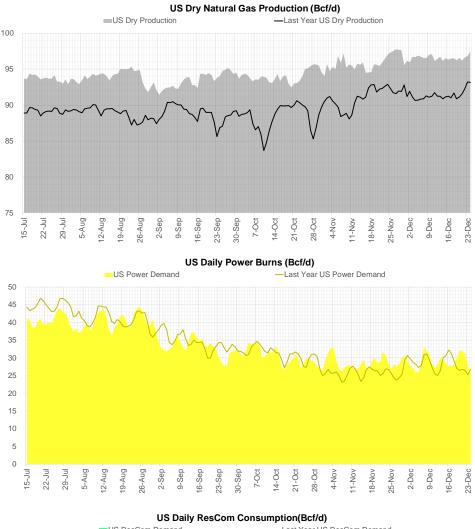

Weather Storage Model - Next 4 Week Forecast

Supply – Demand Trends

US ResCom Demand -Last Year US ResCom Demand 60 50 40 1.000 30 20 10 0 15-Jul 22-Jul 29-Jul 5-Aug I2-Aug 19-Aug 2-Sep 9-Sep l6-Sep 23-Sep 30-Sep 14-Oct 9-Dec 7-Oct 21-Oct 28-Oct 18-Nov 16-Dec 23-Dec 26-Aug 4-Nov 25-Nov 2-Dec 11-Nov