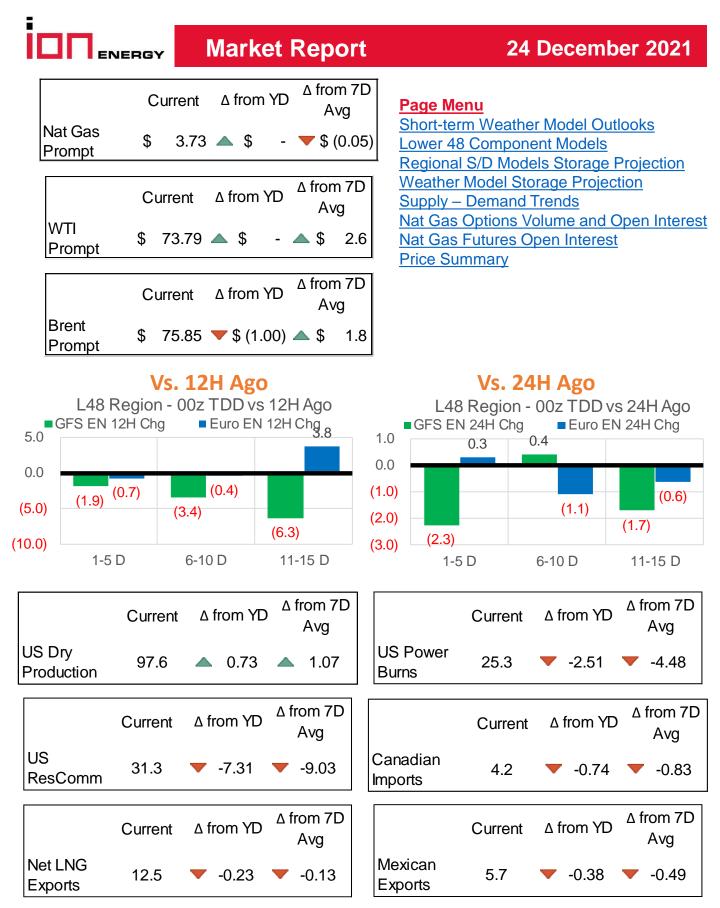

## Short-term Weather Model Outlooks (00z)

# Vs. 10Y Normal

Source: WSI, Bloomberg

ENERGY