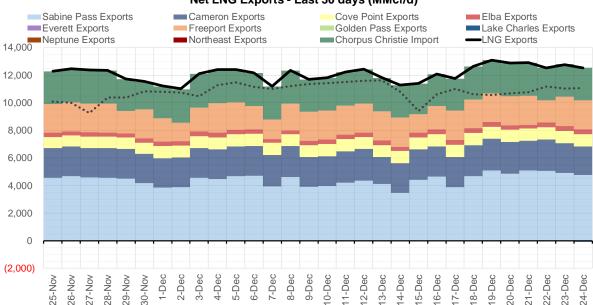

| Next report<br>and beyond |       |                            |
|---------------------------|-------|----------------------------|
| Week Ending               | GWDDs | Week Storage<br>Projection |
| 24-Dec                    | 23    | -132                       |
| 31-Dec                    | 20    | -96                        |
| 07-Jan                    | 27    | -199                       |
| 14-Jan                    | 27    | -203                       |

Weather Storage Model - Next 4 Week Forecast





Supply – Demand Trends

US ResCom Demand -Last Year US ResCom Demand 60 50 40 1.000 30 20 10 0 15-Jul 22-Jul 29-Jul 5-Aug I2-Aug 19-Aug 2-Sep 9-Sep l6-Sep 23-Sep 30-Sep 14-Oct 9-Dec 7-Oct 21-Oct 28-Oct 18-Nov 16-Dec 23-Dec 26-Aug 4-Nov 25-Nov 2-Dec 11-Nov

Source: Bloomberg







Net LNG Exports - Last 30 days (MMcf/d)



### Nat Gas Options Volume and Open Interest CME and ICE Combined

| CONTRACT<br>MONTH | CONTRACT<br>YEAR | PUT/CALL | STRIKE       | CUMULATIVE<br>VOL | CONTRACT<br>MONTH | CONTRACT<br>YEAR | PUT/CALL | STRIKE       | CUMULATIVE OI  |
|-------------------|------------------|----------|--------------|-------------------|-------------------|------------------|----------|--------------|----------------|
| 1                 | 2022             | С        | 4.50         | 3711              | 3                 | 2022             | С        | 10.00        | 36263          |
| 3                 | 2022             | С        | 5.00         | 3652              | 1                 | 2022             | С        | 4.00         | 31142          |
| 1