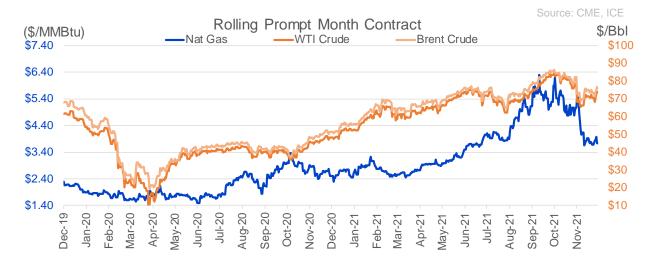

Source: CME, Bloomberg

|                         |              |                      |     |           | VS | s. 4 Weeks |    |             |
|-------------------------|--------------|----------------------|-----|-----------|----|------------|----|-------------|
|                         | Units        | <b>Current Price</b> | vs. | Last Week |    | Ago        | vs | . Last Year |
| NatGas Jul21/Oct21      | \$/MMBtu     | 2.224                |     | 0.000     |    | 0.000      |    | 2.174       |
| NatGas Oct21/Nov21      | \$/MMBtu     | 0.361                |     | 0.000     |    | 0.000      |    | 0.294       |
| NatGas Oct21/Jan22      | \$/MMBtu     | -2.110               |     | -0.035    |    | -1.383     | ▼  | -2.400      |
| NatGas Apr22/Oct22      | \$/MMBtu     | 0.182                |     | 0.033     |    | 0.153      |    | 0.140       |
| WTI Crude               | \$/Bbl       | 73.79                |     | 1.410     |    | -4.600     |    | 25.560      |
| Brent Crude             | \$/Bbl       | 76.85                |     | 1.830     |    | -5.370     |    | 25.560      |
| Fuel Oil, NY Harbour 1% | \$/Bbl       | 97.18                |     | 0.000     |    | 0.000      |    | 0.000       |
| Heating Oil             | cents/Gallon | 233.14               |     | 6.510     |    | -5.160     |    | 84.140      |
| Propane, Mt. Bel        | cents/Gallon | 1.03                 |     | -0.005    |    | -0.243     |    | 0.390       |
| Ethane, Mt. Bel         | cents/Gallon | 0.33                 |     | 0.000     |    | -0.070     |    | 0.134       |
| Coal, PRB               | \$/MTon      | 12.30                |     | 0.000     |    | 0.000      |    | 0.000       |
| Coal, PRB               | \$/MMBtu     | 0.70                 |     |           |    |            |    |             |
| Coal, ILB               | \$/MTon      | 31.05                |     | 0.000     |    | 0.000      |    | 0.000       |
| Coal, ILB               | \$/MMBtu     | 1.32                 |     |           |    |            |    |             |