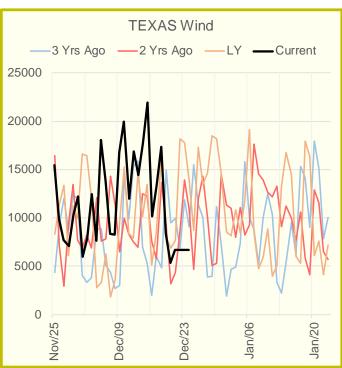

#### Wind Generation Daily Average - MWh (EIA)

|            | 16-Dec | 17-Dec | 18-Dec | 19-Dec | 20-Dec | 21-Dec | 22-Dec | DoD  | vs.7D |
|------------|--------|--------|--------|--------|--------|--------|--------|------|-------|
| CALI Wind  | 1855   | 737    | 706    | 755    | 703    | 610    | 974    | 364  | 79    |
| TEXAS Wind | 10166  | 13399  | 17351  | 8377   | 5371   | 6709   | 6709   | 0    | -3519 |
| US Wind    | 58030  | 45102  | 52089  | 46993  | 43099  | 42831  | 44043  | 1212 | -3981 |

### Wind Generation Weekly Average - MWh (EIA)

|            | 19-Nov | 26-Nov | 3-Dec | 10-Dec | 17-Dec  | 24-Dec | WoW    | WoW<br>Bcf/d<br>Impact |
|------------|--------|--------|-------|--------|---------|--------|--------|------------------------|
| CALI Wind  | 862    | 1496   | 363   | 1263   | 1709    | 780    | -929   | 0.2                    |
| TEXAS Wind | 13655  | 14691  | 8733  | 12216  | 16176   | 9232   | -6944  | 1.2                    |
| US Wind    | 58367  | 56260  | 47210 | 51470  | 68300   | 45457  | -22843 | 4.1                    |
|            |        |        |       |        | 16829.8 |        |        |                        |
|            |        |        |       |        | 33%     |        |        |                        |

#### Wind Generation Monthly Average - MWh (EIA)

|            | 2Yr Ago         | LY              |        |        |        | MTD    |                 |                    |                     |
|------------|-----------------|-----------------|--------|--------|--------|--------|-----------------|--------------------|---------------------|
|            | Same 30<br>days | Same 30<br>days | Sep-21 | Oct-21 | Nov-21 | Dec-21 | Last 30<br>days | MoM (MTD<br>vs LY) | Last 30<br>days YoY |
| CALI Wind  | 1018            | 1077            | 1964   | 1765   | 1252   | 1161   | 1024            | -91                | -53                 |
| TEXAS Wind | 9108            | 10192           | 9213   | 11565  | 11869  | 11829  | 11557           | -39                | 1365                |
| US Wind    | 38059           | 42423           | 39362  | 43142  | 49974  | 53902  | 52949           | 3928               | 10526               |