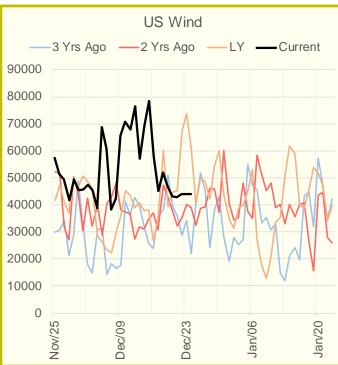

#### Wind Generation Daily Average - MWh (EIA)

|            | 16-Dec | 17-Dec | 18-Dec | 19-Dec | 20-Dec | 21-Dec | 22-Dec | DoD  | vs.7D |
|------------|--------|--------|--------|--------|--------|--------|--------|------|-------|
| CALI Wind  | 1855   | 737    | 706    | 755    | 703    | 610    | 974    | 364  | 79    |
| TEXAS Wind | 10166  | 13399  | 17351  | 8377   | 5371   | 6709   | 6709   | 0    | -3519 |
| US Wind    | 58030  | 45102  | 52089  | 46993  | 43099  | 42831  | 44043  | 1212 | -3981 |

# See National Wind and Nuclear daily charts

Source: Bloomberg, analytix.ai