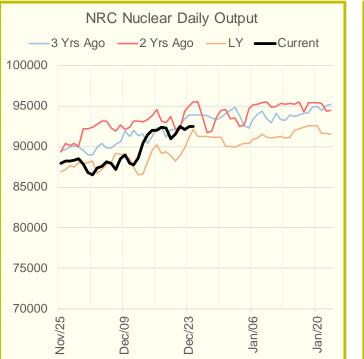

# **Daily** Average Generation Data

#### Nuclear Generation Daily Average - GWh (NRC)

ENERGY

|                               | 16-Dec | 17-Dec | 18-Dec | 19-Dec | 20-Dec | 21-Dec | 22-Dec | DoD  | vs.7D |
|-------------------------------|--------|--------|--------|--------|--------|--------|--------|------|-------|
| NRC Nuclear Daily Output      | 92.0   | 92.4   | 92.3   | 91.0   | 91.6   | 92.5   | 92.1   | -0.3 | 0.2   |
| NRC Nuclear Max Capacity      | 104.9  | 104.9  | 104.9  | 104.9  | 104.9  | 104.9  | 104.9  | 0.0  | 0.0   |
| NRC Nuclear Outage            | 12.9   | 12.5   | 12.5   | 13.9   | 13.3   | 12.4   | 12.7   | 0.3  | -0.2  |
| NRC % Nuclear Cap Utilization | 93.5   | 93.9   | 93.9   | 92.5   | 93.1   | 94.0   | 93.7   | -0.4 | 0.2   |

# See National Wind and Nuclear daily charts

Source: Bloomberg, analytix.ai