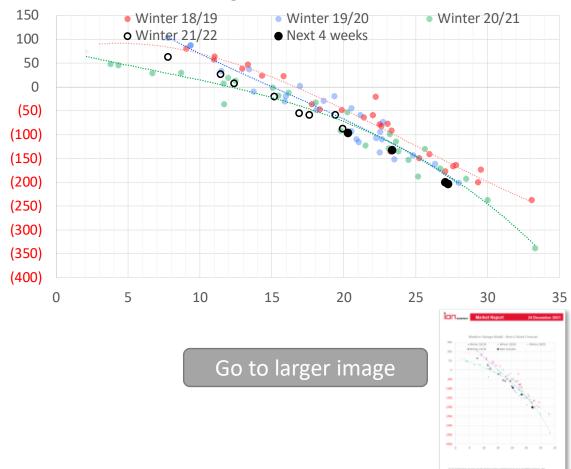

## Weather Storage Model - Next 4 Week Forecast

## Weather Model Storage Projection

| Next report<br>and beyond |       |                            |
|---------------------------|-------|----------------------------|
| Week Ending               | GWDDs | Week Storage<br>Projection |
| 24-Dec                    | 23    | -132                       |
| 31-Dec                    | 20    | -96                        |
| 07-Jan                    | 27    | -199                       |
| 14-Jan                    | 27    | -203                       |