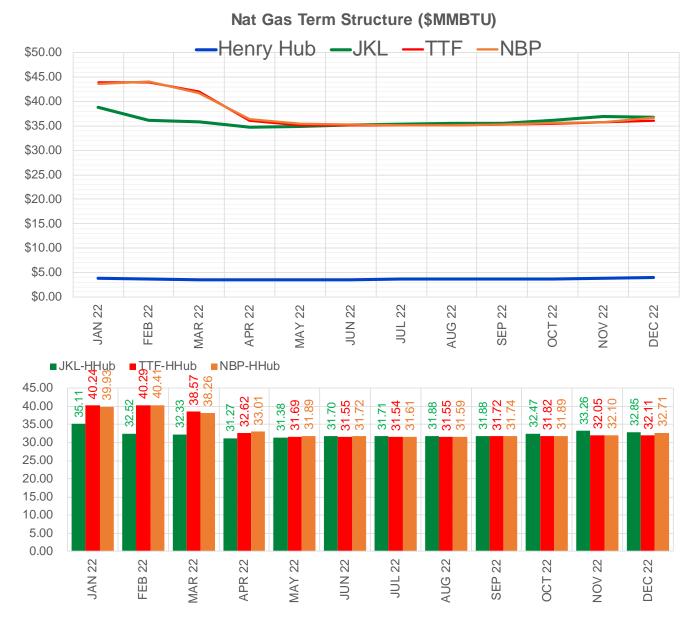

24 December 2021

| JAN 22   | FEB 22                                                              | MAR 22                                                                                                                                    | APR 22                                                                                                                                                                                                     | MAY 22                                                                                                                                                                                                                                                                      | <b>JUN 22</b>                                                                                                                                                                                                                                                                                                                                | JUL 22                                                                                                                                                                                                                                                                                                                                                                                                        | AUG 22                                                                                                                                                                                                                                                                                                                                                                                                                                                                         | SEP 22                                                                                                                                                                                                                                                                                                                                                                                                                                                                                                                               | OCT 22                                                                                                                                                                                                                                                                                                                                                                                                                                                                                                 | NOV 22                                                                                                                                                                                                                                                                                                                                                                                                                                                                                                                                             | <b>DEC 22</b>                                                                                                                                                                                                                                                                                                                                                                                                                                                                                                                 |
|----------|---------------------------------------------------------------------|-------------------------------------------------------------------------------------------------------------------------------------------|------------------------------------------------------------------------------------------------------------------------------------------------------------------------------------------------------------|-----------------------------------------------------------------------------------------------------------------------------------------------------------------------------------------------------------------------------------------------------------------------------|----------------------------------------------------------------------------------------------------------------------------------------------------------------------------------------------------------------------------------------------------------------------------------------------------------------------------------------------|---------------------------------------------------------------------------------------------------------------------------------------------------------------------------------------------------------------------------------------------------------------------------------------------------------------------------------------------------------------------------------------------------------------|--------------------------------------------------------------------------------------------------------------------------------------------------------------------------------------------------------------------------------------------------------------------------------------------------------------------------------------------------------------------------------------------------------------------------------------------------------------------------------|--------------------------------------------------------------------------------------------------------------------------------------------------------------------------------------------------------------------------------------------------------------------------------------------------------------------------------------------------------------------------------------------------------------------------------------------------------------------------------------------------------------------------------------|--------------------------------------------------------------------------------------------------------------------------------------------------------------------------------------------------------------------------------------------------------------------------------------------------------------------------------------------------------------------------------------------------------------------------------------------------------------------------------------------------------|----------------------------------------------------------------------------------------------------------------------------------------------------------------------------------------------------------------------------------------------------------------------------------------------------------------------------------------------------------------------------------------------------------------------------------------------------------------------------------------------------------------------------------------------------|-------------------------------------------------------------------------------------------------------------------------------------------------------------------------------------------------------------------------------------------------------------------------------------------------------------------------------------------------------------------------------------------------------------------------------------------------------------------------------------------------------------------------------|
| \$3.731  | \$3.630                                                             | \$3.514                                                                                                                                   | \$3.469                                                                                                                                                                                                    | \$3.500                                                                                                                                                                                                                                                                     | \$3.552                                                                                                                                                                                                                                                                                                                                      | \$3.609                                                                                                                                                                                                                                                                                                                                                                                                       | \$3.627                                                                                                                                                                                                                                                                                                                                                                                                                                                                        | \$3.617                                                                                                                                                                                                                                                                                                                                                                                                                                                                                                                              | \$3.651                                                                                                                                                                                                                                                                                                                                                                                                                                                                                                | \$3.754                                                                                                                                                                                                                                                                                                                                                                                                                                                                                                                                            | \$3.935                                                                                                                                                                                                                                                                                                                                                                                                                                                                                                                       |
| \$38.840 | \$36.150                                                            | \$35.845                                                                                                                                  | \$34.735                                                                                                                                                                                                   | \$34.880                                                                                                                                                                                                                                                                    | \$35.255                                                                                                                                                                                                                                                                                                                                     | \$35.320                                                                                                                                                                                                                                                                                                                                                                                                      | \$35.510                                                                                                                                                                                                                                                                                                                                                                                                                                                                       | \$35.500                                                                                                                                                                                                                                                                                                                                                                                                                                                                                                                             | \$36.125                                                                                                                                                                                                                                                                                                                                                                                                                                                                                               | \$37.010                                                                                                                                                                                                                                                                                                                                                                                                                                                                                                                                           | \$36.785                                                                                                                                                                                                                                                                                                                                                                                                                                                                                                                      |
| \$35.109 | \$32.520                                                            | \$32.331                                                                                                                                  | \$31.266                                                                                                                                                                                                   | \$31.380                                                                                                                                                                                                                                                                    | \$31.703                                                                                                                                                                                                                                                                                                                                     | \$31.711                                                                                                                                                                                                                                                                                                                                                                                                      | \$31.883                                                                                                                                                                                                                                                                                                                                                                                                                                                                       | \$31.883                                                                                                                                                                                                                                                                                                                                                                                                                                                                                                                             | \$32.474                                                                                                                                                                                                                                                                                                                                                                                                                                                                                               | \$33.256                                                                                                                                                                                                                                                                                                                                                                                                                                                                                                                                           | \$32.850                                                                                                                                                                                                                                                                                                                                                                                                                                                                                                                      |
| \$43.970 | \$43.923                                                            | \$42.079                                                                                                                                  | \$36.085                                                                                                                                                                                                   | \$35.186                                                                                                                                                                                                                                                                    | \$35.101                                                                                                                                                                                                                                                                                                                                     | \$35.151                                                                                                                                                                                                                                                                                                                                                                                                      | \$35.180                                                                                                                                                                                                                                                                                                                                                                                                                                                                       | \$35.339                                                                                                                                                                                                                                                                                                                                                                                                                                                                                                                             | \$35.474                                                                                                                                                                                                                                                                                                                                                                                                                                                                                               | \$35.800                                                                                                                                                                                                                                                                                                                                                                                                                                                                                                                                           | \$36.041                                                                                                                                                                                                                                                                                                                                                                                                                                                                                                                      |
| \$40.239 | \$40.293                                                            | \$38.565                                                                                                                                  | \$32.616                                                                                                                                                                                                   | \$31.686                                                                                                                                                                                                                                                                    | \$31.549                                                                                                                                                                                                                                                                                                                                     | \$31.542                                                                                                                                                                                                                                                                                                                                                                                                      | \$31.553                                                                                                                                                                                                                                                                                                                                                                                                                                                                       | \$31.722                                                                                                                                                                                                                                                                                                                                                                                                                                                                                                                             | \$31.823                                                                                                                                                                                                                                                                                                                                                                                                                                                                                               | \$32.046                                                                                                                                                                                                                                                                                                                                                                                                                                                                                                                                           | \$32.106                                                                                                                                                                                                                                                                                                                                                                                                                                                                                                                      |
| \$43.658 | \$44.039                                                            | \$41.774                                                                                                                                  | \$36.477                                                                                                                                                                                                   | \$35.393                                                                                                                                                                                                                                                                    | \$35.274                                                                                                                                                                                                                                                                                                                                     | \$35.216                                                                                                                                                                                                                                                                                                                                                                                                      | \$35.216                                                                                                                                                                                                                                                                                                                                                                                                                                                                       | \$35.353                                                                                                                                                                                                                                                                                                                                                                                                                                                                                                                             | \$35.541                                                                                                                                                                                                                                                                                                                                                                                                                                                                                               | \$35.849                                                                                                                                                                                                                                                                                                                                                                                                                                                                                                                                           | \$36.644                                                                                                                                                                                                                                                                                                                                                                                                                                                                                                                      |
| \$39.927 | \$40.409                                                            | \$38.260                                                                                                                                  | \$33.008                                                                                                                                                                                                   | \$31.893                                                                                                                                                                                                                                                                    | \$31.722                                                                                                                                                                                                                                                                                                                                     | \$31.607                                                                                                                                                                                                                                                                                                                                                                                                      | \$31.589                                                                                                                                                                                                                                                                                                                                                                                                                                                                       | \$31.736                                                                                                                                                                                                                                                                                                                                                                                                                                                                                                                             | \$31.890                                                                                                                                                                                                                                                                                                                                                                                                                                                                                               | \$32.095                                                                                                                                                                                                                                                                                                                                                                                                                                                                                                                                           | \$32.709                                                                                                                                                                                                                                                                                                                                                                                                                                                                                                                      |
|          | \$3.731<br>\$38.840<br>\$35.109<br>\$43.970<br>\$40.239<br>\$43.658 | \$3.731   \$3.630     \$38.840   \$36.150     \$35.109   \$32.520     \$43.970   \$43.923     \$40.239   \$40.293     \$43.658   \$44.039 | \$3.731   \$3.630   \$3.514     \$38.840   \$36.150   \$35.845     \$35.109   \$32.520   \$32.331     \$43.970   \$43.923   \$42.079     \$40.239   \$40.293   \$38.565     \$43.658   \$44.039   \$41.774 | \$3.731   \$3.630   \$3.514   \$3.469     \$38.840   \$36.150   \$35.845   \$34.735     \$35.109   \$32.520   \$32.331   \$31.266     \$43.970   \$43.923   \$42.079   \$36.085     \$40.239   \$40.293   \$38.565   \$32.616     \$43.658   \$44.039   \$41.774   \$36.477 | \$3.731   \$3.630   \$3.514   \$3.469   \$3.500     \$38.840   \$36.150   \$35.845   \$34.735   \$34.880     \$35.109   \$32.520   \$32.331   \$31.266   \$31.380     \$43.970   \$43.923   \$42.079   \$36.085   \$35.186     \$40.239   \$40.293   \$38.565   \$32.616   \$31.686     \$43.658   \$44.039   \$41.774   \$36.477   \$35.393 | \$3.731   \$3.630   \$3.514   \$3.469   \$3.500   \$3.552     \$38.840   \$36.150   \$35.845   \$34.735   \$34.880   \$35.255     \$35.109   \$32.520   \$32.331   \$31.266   \$31.380   \$31.703     \$43.970   \$43.923   \$42.079   \$36.085   \$35.186   \$35.101     \$40.239   \$40.293   \$38.565   \$32.616   \$31.686   \$31.549     \$43.658   \$44.039   \$41.774   \$36.477   \$35.393   \$35.274 | \$3.731   \$3.630   \$3.514   \$3.469   \$3.500   \$3.552   \$3.609     \$38.840   \$36.150   \$35.845   \$34.735   \$34.880   \$35.255   \$35.320     \$35.109   \$32.520   \$32.331   \$31.266   \$31.380   \$31.703   \$31.711     \$43.970   \$43.923   \$42.079   \$36.085   \$35.186   \$35.101   \$35.151     \$40.239   \$40.293   \$38.565   \$32.616   \$31.686   \$31.549   \$31.542     \$43.658   \$44.039   \$41.774   \$36.477   \$35.393   \$35.274   \$35.216 | \$3.731   \$3.630   \$3.514   \$3.469   \$3.500   \$3.552   \$3.609   \$3.627     \$38.840   \$36.150   \$35.845   \$34.735   \$34.880   \$35.255   \$35.320   \$35.510     \$35.109   \$32.520   \$32.331   \$31.266   \$31.380   \$31.703   \$31.711   \$31.883     \$43.970   \$43.923   \$42.079   \$36.085   \$35.186   \$35.101   \$35.151   \$35.180     \$40.239   \$40.293   \$38.565   \$32.616   \$31.686   \$31.542   \$31.553     \$43.658   \$44.039   \$41.774   \$36.477   \$35.393   \$35.274   \$35.216   \$35.216 | \$3.731 \$3.630 \$3.514 \$3.469 \$3.500 \$3.552 \$3.609 \$3.627 \$3.617   \$38.840 \$36.150 \$35.845 \$34.735 \$34.880 \$35.255 \$35.320 \$35.510 \$35.500   \$35.109 \$32.520 \$32.331 \$31.266 \$31.380 \$31.703 \$31.711 \$31.883 \$31.883   \$43.970 \$43.923 \$42.079 \$36.085 \$35.166 \$35.101 \$35.151 \$35.180 \$35.339   \$40.239 \$40.293 \$38.565 \$32.616 \$31.686 \$31.549 \$31.542 \$31.553 \$31.722   \$43.658 \$44.039 \$41.774 \$36.477 \$35.393 \$35.274 \$35.216 \$35.216 \$35.353 | \$3.731 \$3.630 \$3.514 \$3.469 \$3.500 \$3.552 \$3.609 \$3.627 \$3.617 \$3.651   \$38.840 \$36.150 \$35.845 \$34.735 \$34.880 \$35.255 \$35.320 \$35.510 \$35.500 \$36.125   \$35.109 \$32.520 \$32.331 \$31.266 \$31.380 \$31.703 \$31.711 \$31.883 \$31.883 \$32.474   \$43.970 \$43.923 \$42.079 \$36.085 \$35.186 \$35.101 \$35.151 \$35.180 \$35.339 \$35.474   \$40.239 \$40.293 \$38.565 \$32.616 \$31.686 \$31.549 \$31.542 \$31.553 \$31.722 \$31.823   \$43.658 \$44.039 \$41.774 \$36.477 \$35.393 \$35.274 \$35.216 \$35.353 \$35.541 | \$3.731\$3.630\$3.514\$3.469\$3.500\$3.552\$3.609\$3.627\$3.617\$3.651\$3.754\$38.840\$36.150\$35.845\$34.735\$34.880\$35.255\$35.320\$35.510\$35.500\$36.125\$37.010\$35.109\$32.520\$32.331\$31.266\$31.380\$31.703\$31.711\$31.883\$31.883\$32.474\$33.256\$43.970\$43.923\$42.079\$36.085\$35.186\$35.101\$35.151\$35.180\$35.339\$35.474\$35.800\$40.239\$40.293\$38.565\$32.616\$31.686\$31.549\$31.542\$31.553\$31.722\$31.823\$32.046\$43.658\$44.039\$41.774\$36.477\$35.393\$35.274\$35.216\$35.353\$35.541\$35.849 |