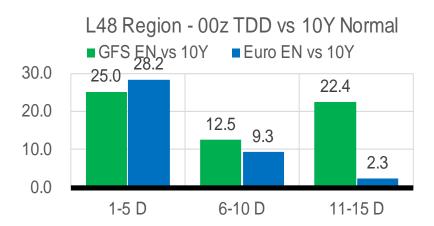

### Short-term Weather Model Outlooks (00z)



### L48 Region

## Vs. 10Y Normal



Source: WSI, Bloomberg

ENERGY

# **Market Report**

## 27 January 2022

### **Daily Balances**

|                                                                                            | 21-Jan | 22-Jan | 23-Jan | 24-Jan | 25-Jan | 26-Jan | 27-Jan | DoD           | vs. 7D        |
|--------------------------------------------------------------------------------------------|--------|--------|--------|--------|--------|--------|--------|---------------|---------------|
| Lower 48 Dry Production                                                                    | 93.9   | 94.2   | 94.7   | 94.5   | 95.4   | 95.0   | 94.4   | <b>-0.6</b>   | ▼ -0.2        |
| Canadian Imports                                                                           | 7.9    | 7.1    | 7.0    | 6.8    |