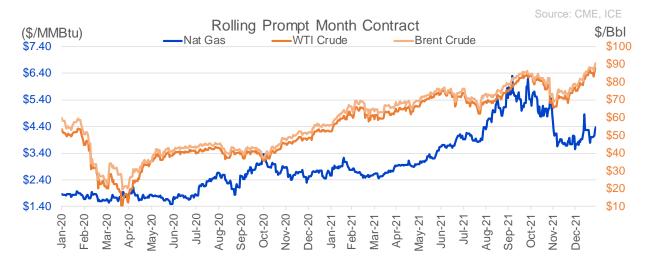

\$3.123

\$1.273

Source: CME, Bloomberg

|                         |              |                      |     |           | VS | s. 4 Weeks |    |             |
|-------------------------|--------------|----------------------|-----|-----------|----|------------|----|-------------|
|                         | Units        | <b>Current Price</b> | vs. | Last Week |    | Ago        | vs | . Last Year |
| NatGas Jul21/Oct21      | \$/MMBtu     | 2.224                |     | 0.000     |    | 0.000      |    | 2.199       |
| NatGas Oct21/Nov21      | \$/MMBtu     | 0.361                |     | 0.000     |    | 0.000      |    | 0.310       |
| NatGas Oct21/Jan22      | \$/MMBtu     | -1.817               |     | 0.000     |    | 0.000      | ▼  | -2.071      |
| NatGas Apr22/Oct22      | \$/MMBtu     | 0.147                |     | -0.031    | •  | -0.009     |    | 0.120       |
| WTI Crude               | \$/Bbl       | 87.35                |     | 0.390     |    | 10.790     |    | 34.500      |
| Brent Crude             | \$/Bbl       | 89.96                |     | 1.520     |    | 10.730     |    | 34.150      |
| Fuel Oil, NY Harbour 1% | \$/Bbl       | 97.18                |     | 0.000     |    | 0.000      |    | 0.000       |
| Heating Oil             | cents/Gallon | 274.40               |     | 5.170     |    | 36.620     |    | 113.510     |
| Propane, Mt. Bel        | cents/Gallon | 1.16                 |     | 0.007     |    | 0.120      |    | 0.283       |
| Ethane, Mt. Bel         | cents/Gallon | 0.37                 |     | 0.001     |    | 0.035      |    | 0.136       |
| Coal, PRB               | \$/MTon      | 12.30                |     | 0.000     |    | 0.000      |    | 0.000       |
| Coal, PRB               | \$/MMBtu     | 0.70                 |     |           |    |            |    |             |
| Coal, ILB               | \$/MTon      | 31.05                |     | 0.000     |    | 0.000      |    | 0.000       |
| Coal, ILB               | \$/MMBtu     | 1.32                 |     |           |    |            |    |             |