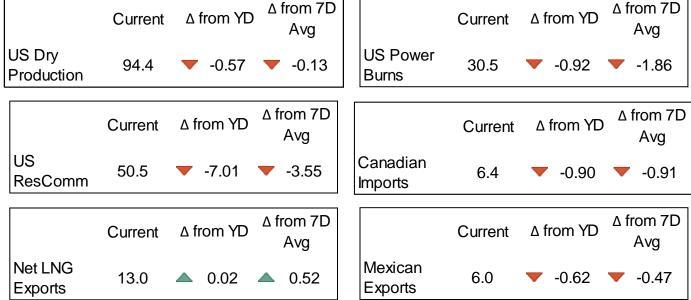

### Short-term Weather Model Outlooks (00z)

### L48 Region

## Vs. 10Y Normal

Source: WSI, Bloomberg

ENERGY