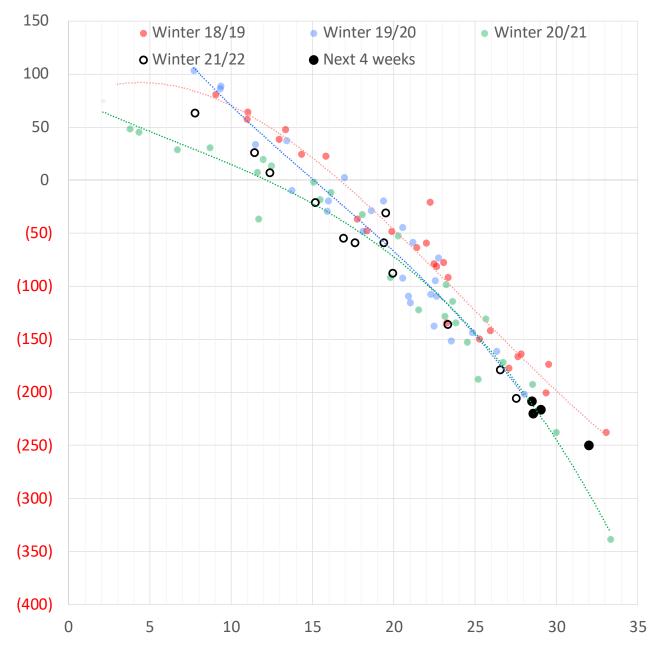

### Weather Model Storage Projection

| Next report<br>and beyond |       |                            |
|---------------------------|-------|----------------------------|
| Week Ending               | GWDDs | Week Storage<br>Projection |
| 21-Jan                    | 29    | -220                       |
| 28-Jan                    | 32    | -249                       |
| 04-Feb                    | 28    | -208                       |
| 11-Feb                    | 29    | -216                       |

Weather Storage Model - Next 4 Week Forecast

### Weather Storage Model - Next 4 Week Forecast