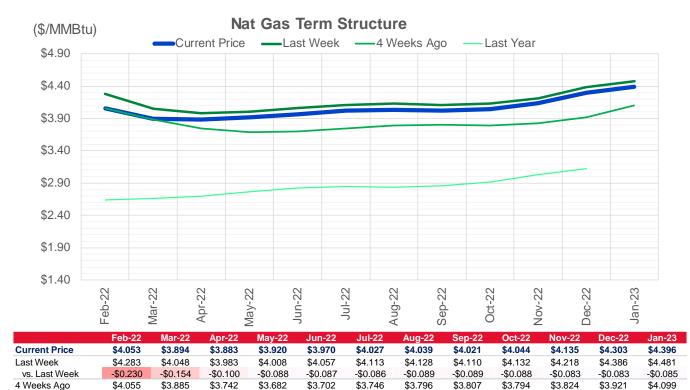

**Market Report** 

Nat Gas Term Structure (\$MMBTU) Henry Hub -JKL -TTF -NBP \$35.00 \$30.00 \$25.00 \$20.00 \$15.00 \$10.00 \$5.00 \$0.00 FEB 22 **APR 22** AUG 22 JUN 22 JUL 22 SEP 22 **NOV 22** DEC 22 JAN 23 **OCT 22 MAR 22 MAY 22** 24.52 26.161 25.54 11 23.96 24.48 74.48 JKL-HHub ■NBP-HHub 03 25.24 25.58 24.22 24.80 25.68 24.26 25.03 25.03 24.03 24.01 25.03 24.18 25.10 23.96 24.48 30.00 24.33 24.29 **23.89** 23.69 24.48 23.92 23.84 23.97 24.17 24.27 23.80 23.64 23.82 **23.81** 23.62 26. 24.11 21.46 25.00 20.00 15.00 10.00 5.00 0.00 **JUL 22 OCT 22 JUN 22** 22 **MAR 22 JAN 23 APR 22 MAY 22 AUG 22** SEP 22 **DEC 22 NOV 22** FEB

|           | FEB 22   | MAR 22   | APR 22   | MAY 22   | <b>JUN 22</b> | JUL 22   | AUG 22   | SEP 22   | OCT 22   | NOV 22   | <b>DEC 22</b> | JAN 23   |
|-----------|----------|----------|----------|----------|---------------|----------|----------|----------|----------|----------|---------------|----------|
| Henry Hub | \$4.366  | \$4.067  | \$4.041  | \$4.072  | \$4.118       | \$4.169  | \$4.179  | \$4.156  | \$4.182  | \$4.261  | \$4.422       | \$4.555  |
| JKL       | \$25.825 | \$28.590 | \$28.000 | \$28.360 | \$28.285      | \$28.280 | \$28.445 | \$28.640 | \$29.210 | \$29.840 | \$30.100      | \$29.585 |
| JKL-HHub  | \$21.459 | \$24.523 | \$23.959 | \$24.288 | \$24.167      | \$24.111 | \$24.266 | \$24.484 | \$25.028 | \$25.579 | \$25.678      | \$25.030 |
| TTF       | \$30.384 | \$30.231 | \$28.517 | \$28.040 | \$28.008      | \$27.980 | \$27.983 | \$28.075 | \$28.215 | \$28.483 | \$28.682      | \$28.739 |
| TTF-HHub  | \$26.018 | \$26.164 | \$24.476 | \$23.968 | \$23.890      | \$23.811 | \$23.804 | \$23.919 | \$24.033 | \$24.222 | \$24.260      | \$24.184 |
| NBP       | \$29.605 | \$29.606 | \$28.372 | \$27.893 | \$27.807      | \$27.787 | \$27.817 | \$27.992 | \$28.190 | \$29.063 | \$29.451      | \$29.654 |
| NBP-HHub  | \$25.239 | \$25.539 | \$24.331 | \$23.821 | \$23.689      | \$23.618 | \$23.638 | \$23.836 | \$24.008 | \$24.802 | \$25.029      | \$25.099 |