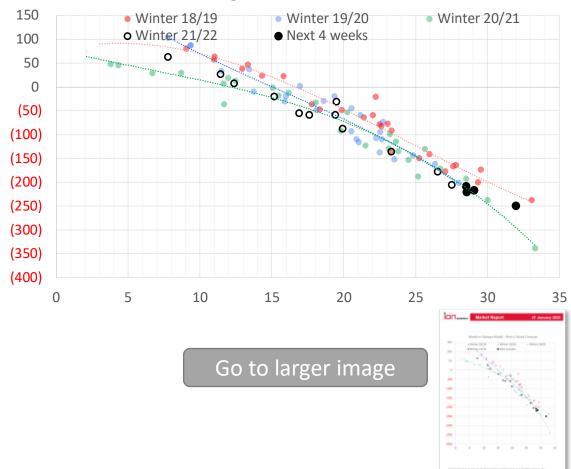

### Weather Model Storage Projection

| Next report<br>and beyond |       |                            |
|---------------------------|-------|----------------------------|
| Week Ending               | GWDDs | Week Storage<br>Projection |
| 21-Jan                    | 29    | -220                       |
| 28-Jan                    | 32    | -249                       |
| 04-Feb                    | 28    | -208                       |
| 11-Feb                    | 29    | -216                       |

Weather Storage Model - Next 4 Week Forecast

### Weather Storage Model - Next 4 Week Forecast