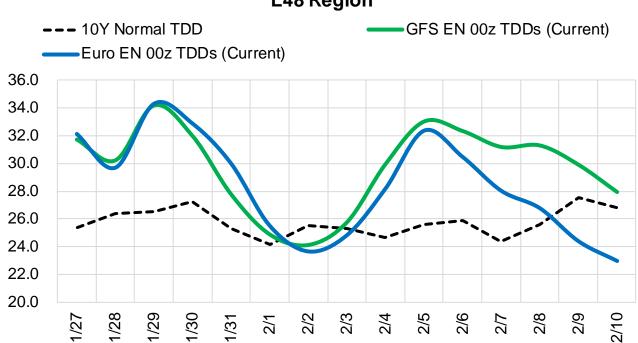

### **Daily Balances**

|                                                                                            | 21-Jan | 22-Jan | 23-Jan | 24-Jan | 25-Jan | 26-Jan | 27-Jan | DoD           | vs. 7D        |
|--------------------------------------------------------------------------------------------|--------|--------|--------|--------|--------|--------|--------|---------------|---------------|
| Lower 48 Dry Production                                                                    | 93.9   | 94.2   | 94.7   | 94.5   | 95.4   | 95.0   | 94.4   | <b>-0.6</b>   | ▼ -0.2        |
| Canadian Imports                                                                           | 7.9    | 7.1    | 7.0    | 6.8    | 7.3    | 7.3    | 6.4    | <b>-0.9</b>   | ▼ -0.8        |
| L48 Power                                                                                  | 33.5   | 32.0   | 32.0   | 31.5   | 32.1   | 31.4   | 30.5   | <b>-</b> 0.9  | ▼ -1.6        |
| L48 Residential & Commercial                                                               | 59.2   | 53.8   | 51.1   | 49.2   | 52.3   | 57.5   | 50.5   | <b>T</b> -7.0 | ▼ -3.3        |
| L48 Industrial                                                                             | 27.0   | 26.2   | 25.4   | 24.8   | 25.1   | 25.4   | 24.5   | <b>V</b> -0.9 | 🔽 -1.1        |
| L48 Lease and Plant Fuel                                                                   | 5.1    | 5.2    | 5.2    | 5.2    | 5.2    | 5.2    | 5.1    | ▼ -0.1        | • 0.0         |
| L48 Pipeline Distribution                                                                  | 4.5    | 4.2    | 4.0    | 3.9    | 4.1    | 4.3    | 3.9    | <b>T</b> -0.4 | <b>—</b> -0.2 |
| L48 Regional Gas Consumption                                                               | 129.2  | 121.3  | 117.7  | 114.7  | 118.8  | 123.8  | 114.6  | ▼ -9.2        | ▼ -6.3        |
| Net LNG Delivered                                                                          | 12.54  | 13.07  | 11.25  | 12.06  | 12.83  | 13.05  | 12.99  | <b>▼ -0.1</b> | <b>0.5</b>    |
| Total Mexican Exports                                                                      | 6.7    | 6.1    | 6.1    | 6.5    | 6.6    | 6.6    | 6.0    | ▼ -0.6        | <b>v</b> -0.4 |
| Implied Daily Storage Activity<br>EIA Reported Daily Storage Activity<br>Daily Model Error | -46.6  | -39.2  | -33.5  | -31.9  | -35.6  | -41.2  | -32.8  |               |               |

Lower 48 Component Models

Daily Model Error