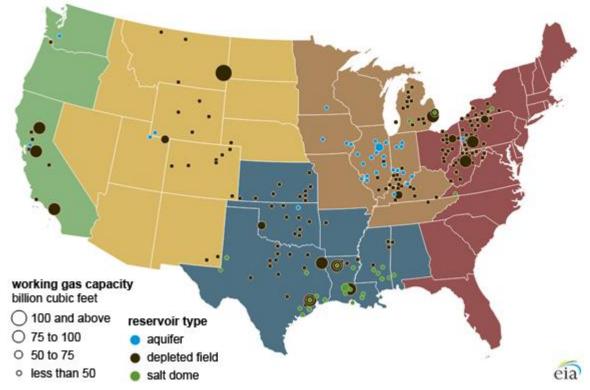

stment | Activity     | Storage  |
|               | Storage   | Factor     | (Adjusted) * | Activity |
| 1.40          |           |            |              |          |
| L48           | -32.0     | 0.6        | -31.4        | -220     |
|               |           |            |              |          |
| East          | -10.8     | 2.7        | -8.0         | -56      |
| Midwest       | -9.7      | -0.4       | -10.1        | -70      |
| Mountain      | 2.0       | -3.0       | -1.0         | -7       |
| South Central | -13.8     | 1.8        | -12.0        | -84      |
| Pacific       | 0.3       | -0.5       | -0.3         | -2       |

\*Adjustment Factor is calcuated based on historical regional deltas

### U.S. underground natural gas storage facilities by type (July 2015)



### Weather Model Storage Projection

| Next report<br>and beyond |       |                            |
|---------------------------|-------|----------------------------|
| Week Ending               | GWDDs | Week Storage<br>Projection |
| 21-Jan                    | 29    | -220                       |
| 28-Jan                    | 32    | -249                       |
| 04-Feb                    | 28    | -208                       |
| 11-Feb                    | 29    | -216                       |

Weather Storage Model - Next 4 Week Forecast





#### US Daily ResCom Consumption(Bcf/d)



Source: Bloomberg







Net LNG Exports - Last 30 days (MMcf/d)

Source: Bloomberg



# **Market Report**

## 27 January 2022

### Nat Gas Options Volume and Open Interest CME and ICE Combined

IC