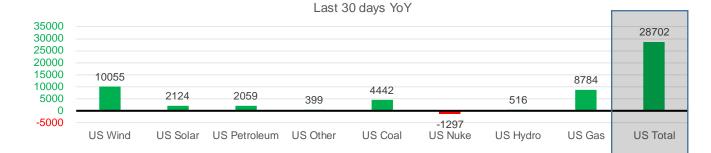

#### **Generation Monthly Average - MWh (EIA)**

|              | 2Yr Ago         | LY              |        |        |        | MTD    |                 |                    |                     |
|--------------|-----------------|-----------------|--------|--------|--------|--------|-----------------|--------------------|---------------------|
|              | Same 30<br>days | Same 30<br>days | Oct-21 | Nov-21 | Dec-21 | Jan-22 | Last 30<br>days | MoM (MTD<br>vs LY) | Last 30<br>days YoY |
| US Wind      | 38008           | 40633           | 43141  | 49974  | 54821  | 51726  | 50688           | ▼-1038.1           | <b>4</b> 10055      |
| US Solar     | 5199            | 6626            | 11059  | 9690   | 7376   | 9045   | 8751            | <b>T</b> -294.7    | <b>A</b> 2124       |
| US Petroleum | 3719            | 2705            | 3239   | 3045   | 3134   | 4927   | 4763            | ▼ -164             | <b>2059</b>         |
| US Other     | 9006            | 8039            | 11110  | 8435   | 8214   | 8525   | 8438            | <b>-87</b>         | <b>A</b> 399        |
| US Coal      | 80534           | 108143          | 84432  | 80848  | 81683  | 115374 | 112586          | <b>-2788</b>       | <b>4442</b>         |
| US Nuke      | 96094           | 96694           | 77089  | 87404  | 95408  | 95263  | 95397           | <b>a</b> 134       | <b>T</b> -1297      |
| US Hydro     | 32343           | 33675           | 24078  | 26593  | 30805  | 34200  | 34192           | -8                 | <b>516</b>          |
| US Gas       | 149949          | 152748          | 159049 | 151462 | 152503 | 162855 | 161532          | 💌 -4246            | <b>A 8784</b>       |
| US Total     | 432785          | 447790          | 413352 | 417925 | 434203 | 482051 | 476492          | ▼ -7454            | <b>A 28702</b>      |