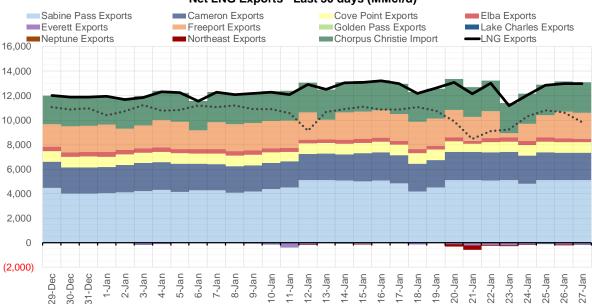

#### US Daily ResCom Consumption(Bcf/d)

Source: Bloomberg

Net LNG Exports - Last 30 days (MMcf/d)

Source: Bloomberg