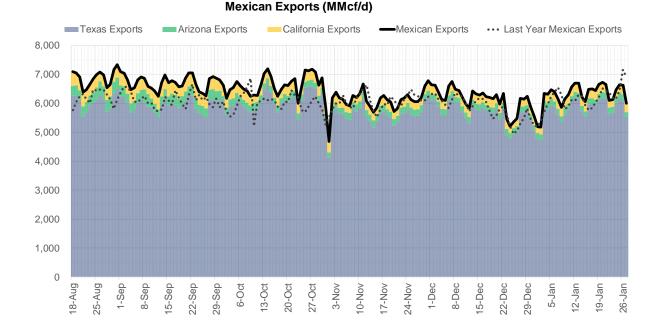

#### **Monthly Balances**

|                                                                                            | 2Yr Ago | LY     |        |        |        |        | MTD           |              |              |
|--------------------------------------------------------------------------------------------|---------|--------|--------|--------|--------|--------|---------------|--------------|--------------|
|                                                                                            | Jan-20  | Jan-21 | Sep-21 | Oct-21 | Nov-21 | Dec-21 | Jan-22        | МоМ          | vs. LY       |
| Lower 48 Dry Production                                                                    | 94.6    | 91.4   | 93.4   | 94.3   | 95.9   | 97.0   | 95.0          | ▼ -2.1       | <b>3.5</b>   |
| Canadian Imports                                                                           | 4.8     | 6.3    | 5.1    | 5.4    | 5.3    | 4.8    | 6.7           | <b>1.9</b>   | <b>0.4</b>   |
| L48 Power                                                                                  | 29.9    | 28.3   | 33.1   | 30.5   | 28.8   | 28.4   | 30.8          | <b>2</b> .4  | <b>2</b> .5  |
| L48 Residential & Commercial                                                               | 41.7    | 44.0   | 8.8    | 12.5   | 29.4   | 34.5   | 49.0          | <b>1</b> 4.5 | <b>5</b> .0  |
| L48 Industrial                                                                             | 24.5    | 23.8   | 20.2   | 21.0   | 22.4   | 23.3   | 26.2          | <b>2</b> .9  | <b>2</b> .4  |
| L48 Lease and Plant Fuel                                                                   | 5.1     | 5.0    | 5.1    | 5.2    | 5.2    | 5.3    | 5.2           | ▼ -0.1       | <b>a</b> 0.2 |
| L48 Pipeline Distribution                                                                  | 3.6     | 3.5    | 2.3    | 2.4    | 3.1    | 3.1    | 3.9           | <b>A</b> 0.7 | <b>0</b> .4  |
| L48 Regional Gas Consumption                                                               | 104.8   | 104.6  | 69.4   | 71.5   | 88.9   | 94.5   | 11 <b>5.0</b> | <b>20.5</b>  | <b>10.5</b>  |
| Net LNG Exports                                                                            | 8.4     | 10.5   | 10.3   | 10.6   | 11.4   | 12.1   | 12.4          | <b>0.3</b>   | <b>1.9</b>   |
| Total Mexican Exports                                                                      | 5.1     | 6.2    | 6.7    | 6.6    | 6.1    | 6.1    | 6.3           | <b>0.2</b>   | <b>0.2</b>   |
| Implied Daily Storage Activity<br>EIA Reported Daily Storage Activity<br>Daily Model Error | -18.9   | -23.5  | 12.1   | 11.0   | -5.2   | -11.0  | -32.1         |              |              |