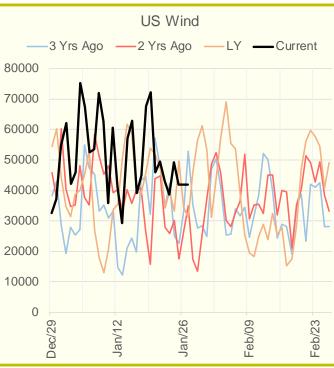

### Wind Generation Daily Average - MWh (EIA)

|            | 19-Jan | 20-Jan | 21-Jan | 22-Jan | 23-Jan | 24-Jan | 25-Jan | DoD   | vs.7D |
|------------|--------|--------|--------|--------|--------|--------|--------|-------|-------|
| CALI Wind  | 1056   | 632    | 3172   | 2418   | 829    | 1298   | 1612   | 313   | 44    |
| TEXAS Wind | 18934  | 16289  | 7943   | 4930   | 4864   | 6789   | 11708  | 4919  | 1750  |
| US Wind    | 72157  | 45852  | 49458  | 43233  | 38676  | 49238  | 41872  | -7367 | -7897 |

### Wind Generation Weekly Average - MWh (EIA)

|            | 17-Dec | 24-Dec | 31-Dec | 7-Jan | 14-Jan  | 21-Jan | WoW  | WoW<br>Bcf/d<br>Impact |
|------------|--------|--------|--------|-------|---------|--------|------|------------------------|
| CALI Wind  | 1709   | 943    | 2591   | 1603  | 1266    | 1273   | 8    | 0.0                    |
| TEXAS Wind | 16176  | 11007  | 13891  | 13603 | 10192   | 15630  | 5438 | -1.0                   |
| US Wind    | 68412  | 48727  | 53100  | 57136 | 50736   | 55682  | 4946 | -0.9                   |
|            |        |        |        |       | -6400.0 |        |      |                        |
|            |        |        |        |       | -11%    |        |      |                        |

#### Wind Generation Monthly Average - MWh (EIA)

|            | 2Yr Ago           | LY              |        |        |        | MTD    |                 |                    |                     |
|------------|-------------------|-----------------|--------|--------|--------|--------|-----------------|--------------------|---------------------|
|            | Same 30 S<br>days | Same 30<br>days | Oct-21 | Nov-21 | Dec-21 | Jan-22 | Last 30<br>days | MoM (MTD<br>vs LY) | Last 30<br>days YoY |
| CALI Wind  | 1450              | 1224            | 1765   | 1252   | 1585   | 1429   | 1484            | -155               | 259                 |
| TEXAS Wind | 10163             | 10466           | 11565  | 11869  | 12927  | 11917  | 11830           | -1010              | 1364                |
| US Wind    | 38008             | 40633           | 43141  | 49974  | 54821  | 51726  | 50688           | -3095              | 10055               |