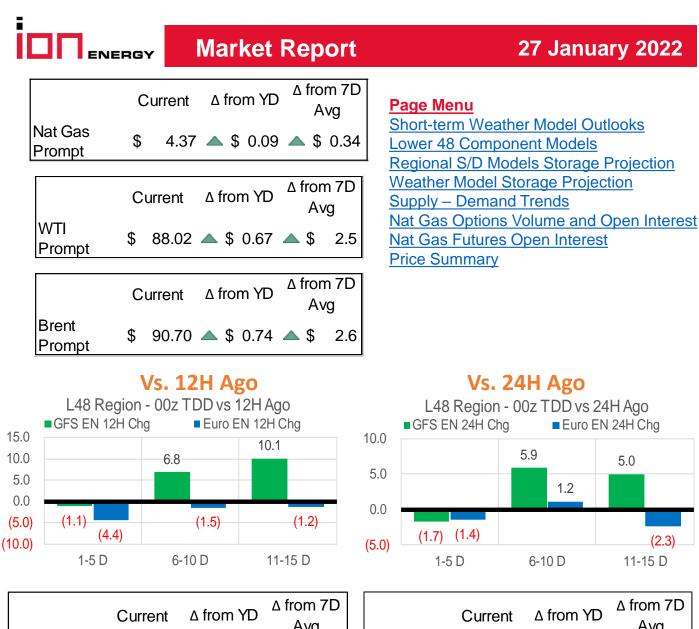

### Short-term Weather Model Outlooks (00z)

### L48 Region

## Vs. 10Y Normal

Source: WSI, Bloomberg

ENERGY