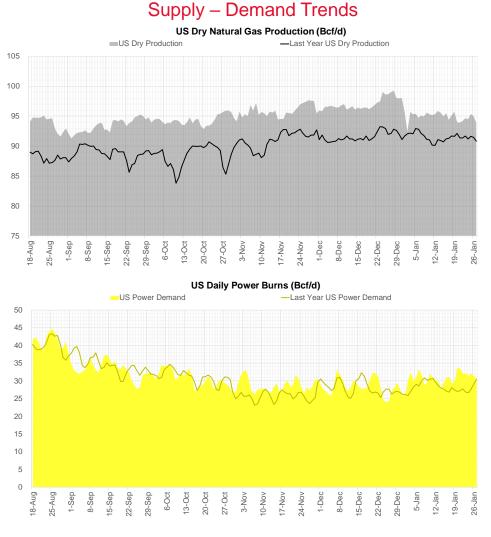

### **Daily Balances**

|                                                                                            | 21-Jan | 22-Jan | 23-Jan | 24-Jan | 25-Jan | 26-Jan | 27-Jan | DoD           | vs. 7D        |
|--------------------------------------------------------------------------------------------|--------|--------|--------|--------|--------|--------|--------|---------------|---------------|
| Lower 48 Dry Production                                                                    | 93.9   | 94.2   | 94.7   | 94.5   | 95.4   | 95.0   | 94.4   | <b>-0.6</b>   | ▼ -0.2        |
| Canadian Imports                                                                           | 7.9    | 7.1    | 7.0    | 6.8    | 7.3    | 7.3    | 6.4    | <b>-0.9</b>   | ▼ -0.8        |
| L48 Power                                                                                  | 33.5   | 32.0   | 32.0   | 31.5   | 32.1   | 31.4   | 30.5   | <b>-</b> 0.9  | ▼ -1.6        |
| L48 Residential & Commercial                                                               | 59.2   | 53.8   | 51.1   | 49.2   | 52.3   | 57.5   | 50.5   | <b>T</b> -7.0 | ▼ -3.3        |
| L48 Industrial                                                                             | 27.0   | 26.2   | 25.4   | 24.8   | 25.1   | 25.4   | 24.5   | <b>V</b> -0.9 | 🔽 -1.1        |
| L48 Lease and Plant Fuel                                                                   | 5.1    | 5.2    | 5.2    | 5.2    | 5.2    | 5.2    | 5.1    | ▼ -0.1        | • 0.0         |
| L48 Pipeline Distribution                                                                  | 4.5    | 4.2    | 4.0    | 3.9    | 4.1    | 4.3    | 3.9    | <b>T</b> -0.4 | <b>—</b> -0.2 |
| L48 Regional Gas Consumption                                                               | 129.2  | 121.3  | 117.7  | 114.7  | 118.8  | 123.8  | 114.6  | ▼ -9.2        | ▼ -6.3        |
| Net LNG Delivered                                                                          | 12.54  | 13.07  | 11.25  | 12.06  | 12.83  | 13.05  | 12.99  | <b>▼ -0.1</b> | <b>0.5</b>    |
| Total Mexican Exports                                                                      | 6.7    | 6.1    | 6.1    | 6.5    | 6.6    | 6.6    | 6.0    | ▼ -0.6        | <b>v</b> -0.4 |
| Implied Daily Storage Activity<br>EIA Reported Daily Storage Activity<br>Daily Model Error | -46.6  | -39.2  | -33.5  | -31.9  | -35.6  | -41.2  | -32.8  |               |               |

#### US Daily ResCom Consumption(Bcf/d)

Source: Bloomberg

Net LNG Exports - Last 30 days (MMcf/d)

Source: Bloomberg