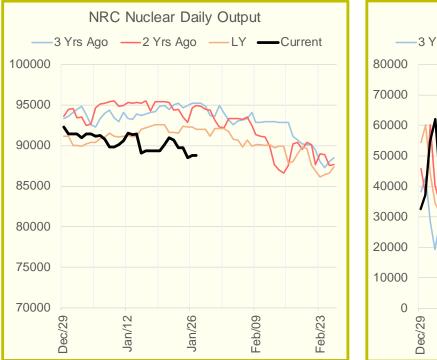

### Nuclear Generation Daily Average - GWh (NRC)

ENERGY

|                               | 19-Jan | 20-Jan | 21-Jan | 22-Jan | 23-Jan | 24-Jan | 25-Jan | DoD  | vs.7D |
|-------------------------------|--------|--------|--------|--------|--------|--------|--------|------|-------|
| NRC Nuclear Daily Output      | 89.4   | 90.2   | 91.0   | 90.7   | 89.8   | 89.7   | 88.5   | -1.2 | -1.6  |
| NRC Nuclear Max Capacity      | 104.9  | 104.9  | 104.9  | 104.9  | 104.9  | 104.9  | 104.9  | 0.0  | 0.0   |
| NRC Nuclear Outage            | 15.5   | 14.7   | 13.9   | 14.1   | 15.1   | 15.2   | 16.4   | 1.2  | 1.6   |
| NRC % Nuclear Cap Utilization | 90.9   | 91.7   | 92.5   | 92.3   | 91.3   | 91.2   | 90.0   | -1.3 | -1.7  |

### Nuclear Generation Weekly Average - GWh (NRC)

|                               | 17-Dec | 24-Dec | 31-Dec | 7-Jan | 14-Jan | 21-Jan | WoW  | WoW<br>Bcf/d<br>Impact |
|-------------------------------|--------|--------|--------|-------|--------|--------|------|------------------------|
| NRC Nuclear Daily Output      | 90.0   | 92.1   | 92.1   | 91.3  | 90.6   | 89.7   | -0.9 | 0.2                    |
| NRC Nuclear Max Capacity      | 104.9  | 104.9  | 104.9  | 104.9 | 104.9  | 104.9  | 0.0  |                        |
| NRC Nuclear Outage            | 14.9   | 12.8   | 12.8   | 13.6  | 14.3   | 15.1   | 0.9  |                        |
| NRC % Nuclear Cap Utilization | 0.1    | 0.1    | 0.1    | 0.1   | 0.1    | 0.1    | 0.0  |                        |

### Nuclear Generation Monthly Average - GWh (NRC)

|                               | 2Yr Ago         | LY              |        |        |        | MTD    |                 |                    |                     |
|-------------------------------|-----------------|-----------------|--------|--------|--------|--------|-----------------|--------------------|---------------------|
|                               | Same 30<br>days | Same 30<br>days | Oct-21 | Nov-21 | Dec-21 | Jan-22 | Last 30<br>days | MoM (MTD<br>vs LY) | Last 30<br>days YoY |
| NRC Nuclear Daily Output      | 94.6            | 91.4            | 75.5   | 82.7   | 90.3   | 90.3   | 90.4            | 0.0                | -1.0                |
| NRC Nuclear Max Capacity      | 104.9           | 104.9           | 104.9  | 104.9  | 104.9  | 104.9  | 104.9           | 0.0                | 0.0                 |
| NRC Nuclear Outage            | 10.3            | 13.5            | 29.4   | 22.2   | 14.6   | 14.6   | 14.5            | 0.0                | 1.0                 |
| NRC % Nuclear Cap Utilization | 96.2            | 92.9            | 76.8   | 84.1   | 91.8   | 91.8   | 91.9            | 0.0                | -1.0                |