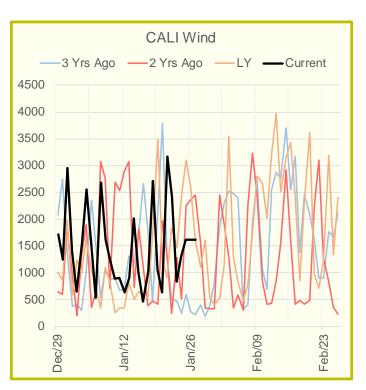

### Wind Generation Daily Average - MWh (EIA)

|            | 19-Jan | 20-Jan | 21-Jan | 22-Jan | 23-Jan | 24-Jan | 25-Jan | DoD   | vs.7D |
|------------|--------|--------|--------|--------|--------|--------|--------|-------|-------|
| CALI Wind  | 1056   | 632    | 3172   | 2418   | 829    | 1298   | 1612   | 313   | 44    |
| TEXAS Wind | 18934  | 16289  | 7943   | 4930   | 4864   | 6789   | 11708  | 4919  | 1750  |
| US Wind    | 72157  | 45852  | 49458  | 43233  | 38676  | 49238  | 41872  | -7367 | -7897 |

### Wind Generation Weekly Average - MWh (EIA)

|            | 17-Dec | 24-Dec | 31-Dec | 7-Jan | 14-Jan  | 21-Jan | WoW  | WoW<br>Bcf/d<br>Impact |
|------------|--------|--------|--------|-------|---------|--------|------|------------------------|
| CALI Wind  | 1709   | 943    | 2591   | 1603  | 1266    | 1273   | 8    | 0.0                    |
| TEXAS Wind | 16176  | 11007  | 13891  | 13603 | 10192   | 15630  | 5438 | -1.0                   |
| US Wind    | 68412  | 48727  | 53100  | 57136 | 50736   | 55682  | 4946 | -0.9                   |
|            |        |        |        |       | -6400.0 |        |      |                        |
|            |        |        |        |       | -11%    |        |      |                        |

#### Wind Generation Monthly Average - MWh (EIA)

|            | 2Yr Ago           | LY              |        |        |        | MTD    |                 |                    |                     |
|------------|-------------------|-----------------|--------|--------|--------|--------|-----------------|--------------------|---------------------|
|            | Same 30 S<br>days | Same 30<br>days | Oct-21 | Nov-21 | Dec-21 | Jan-22 | Last 30<br>days | MoM (MTD<br>vs LY) | Last 30<br>days YoY |
| CALI Wind  | 1450              | 1224            | 1765   | 1252   | 1585   | 1429   | 1484            | -155               | 259                 |
| TEXAS Wind | 10163             | 10466           | 11565  | 11869  | 12927  | 11917  | 11830           | -1010              | 1364                |
| US Wind    | 38008             | 40633           | 43141  | 49974  | 54821  | 51726  | 50688           | -3095              | 10055               |