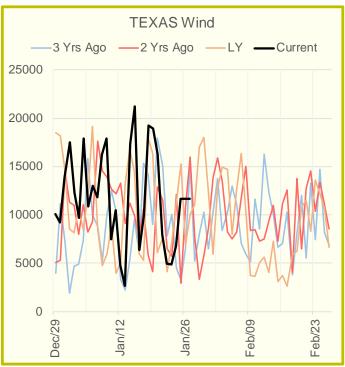

### Wind Generation Daily Average - MWh (EIA)

|            | 19-Jan | 20-Jan | 21-Jan | 22-Jan | 23-Jan | 24-Jan | 25-Jan | DoD   | vs.7D |
|------------|--------|--------|--------|--------|--------|--------|--------|-------|-------|
| CALI Wind  | 1056   | 632    | 3172   | 2418   | 829    | 1298   | 1612   | 313   | 44    |
| TEXAS Wind | 18934  | 16289  | 7943   | 4930   | 4864   | 6789   | 11708  | 4919  | 1750  |
| US Wind    | 72157  | 45852  | 49458  | 43233  | 38676  | 49238  | 41872  | -7367 | -7897 |

### Wind Generation Weekly Average - MWh (EIA)

|            | 17-Dec | 24-Dec | 31-Dec | 7-Jan | 14-Jan  | 21-Jan | WoW  | WoW<br>Bcf/d<br>Impact |
|------------|--------|--------|--------|-------|---------|--------|------|------------------------|
| CALI Wind  | 1709   | 943    | 2591   | 1603  | 1266    | 1273   | 8    | 0.0                    |
| TEXAS Wind | 16176  | 11007  | 13891  | 13603 | 10192   | 15630  | 5438 | -1.0                   |
| US Wind    | 68412  | 48727  | 53100  | 57136 | 50736   | 55682  | 4946 | -0.9                   |
|            |        |        |        |       | -6400.0 |        |      |                        |
|            |        |        |        |       | -11%    |        |      |                        |

#### Wind Generation Monthly Average - MWh (EIA)

|            | 2Yr Ago           | LY              |        |        |        | MTD    |                 |                    |                     |
|------------|-------------------|-----------------|--------|--------|--------|--------|-----------------|--------------------|---------------------|
|            | Same 30 S<br>days | Same 30<br>days | Oct-21 | Nov-21 | Dec-21 | Jan-22 | Last 30<br>days | MoM (MTD<br>vs LY) | Last 30<br>days YoY |
| CALI Wind  | 1450              | 1224            | 1765   | 1252   | 1585   | 1429   | 1484            | -155               | 259                 |
| TEXAS Wind | 10163             | 10466           | 11565  | 11869  | 12927  | 11917  | 11830           | -1010              | 1364                |
| US Wind    | 38008             | 40633           | 43141  | 49974  | 54821  | 51726  | 50688           | -3095              | 10055               |