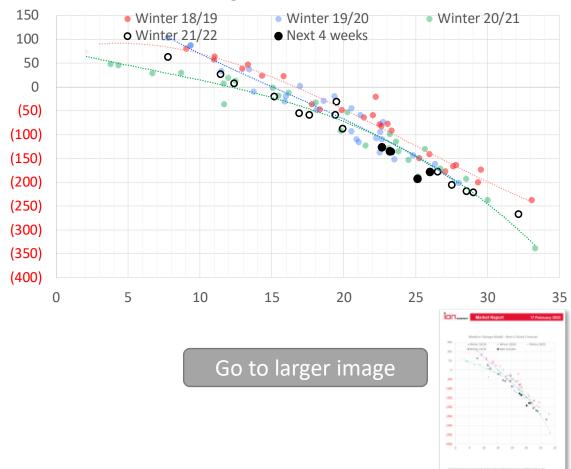

| -11.2        | -78      |
| Pacific       | 0.0       | -0.6       | -0.6         | -4       |

\*Adjustment Factor is calcuated based on historical regional deltas

#### U.S. underground natural gas storage facilities by type (July 2015)



## Weather Model Storage Projection

| Next report<br>and beyond |       |                            |
|---------------------------|-------|----------------------------|
| Week Ending               | GWDDs | Week Storage<br>Projection |
| 11-Feb                    | 25    | -192                       |
| 18-Feb                    | 23    | -126                       |
| 25-Feb                    | 23    | -134                       |
| 04-Mar                    | 26    | -178                       |

Weather Storage Model - Next 4 Week Forecast



8-Sep 15-Sep 22-Sep 29-Sep





Source: Bloomberg

9-Feb 16-Feb

The risk of trading futures and options and other derivatives involves a substantial risk of loss and is not suitable for all persons. Each person must consider whether a particular trade, combination of trades, or strategy is suitable for that person's financial means and objectives. Past results are not necessarily indicative of future results. This communication may contain links to third party websites which are not under the control of and are not maintained by ION Energy Group, and ION Energy Group is not responsible for their content.

10-Nov 17-Nov 24-Nov

3-Nov

15-Dec 22-Dec 29-Dec

1-Dec 8-Dec 12-Jan

5-Jan

26-Jan 2-Feb

19-Jan

27-Oct

6-Oct 13-Oct 20-Oct







Net LNG Exports - Last 30 days (MMcf/d)

Source: