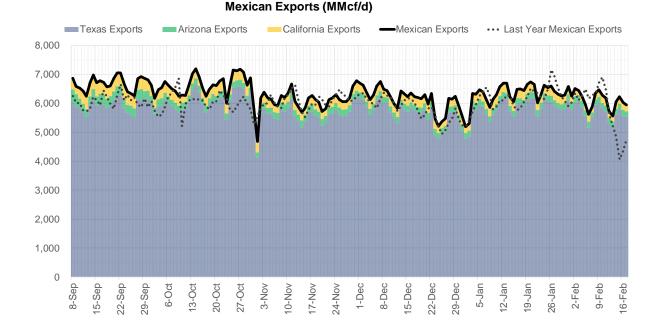

#### **Daily Balances**

|                                                                                            | 11-Feb | 12-Feb | 13-Feb | 14-Feb | 15-Feb        | 16-Feb | 17-Feb | DoD           | vs. 7D        |
|--------------------------------------------------------------------------------------------|--------|--------|--------|--------|---------------|--------|--------|---------------|---------------|
| Lower 48 Dry Production                                                                    | 96.3   | 95.6   | 95.6   | 96.5   | 96.3          | 96.2   | 96.1   | <b>-0.1</b>   | <b>0.1</b>    |
| Canadian Imports                                                                           | 5.8    | 6.0    | 6.4    | 6.8    | 6.1           | 6.0    | 5.9    | ▼ 0.0         | <b>v</b> -0.3 |
| L48 Power                                                                                  | 25.8   | 28.3   | 29.7   | 28.1   | 26.2          | 24.4   | 23.8   | <b>-</b> 0.6  | ▼ -3.3        |
| L48 Residential & Commercial                                                               | 32.1   | 39.8   | 48.3   | 49.4   | 43.3          | 31.8   | 31.3   | <b>-</b> 0.6  | ▼ -9.5        |
| L48 Industrial                                                                             | 26.1   | 27.5   | 28.6   | 28.2   | 27.0          | 25.2   | 25.2   | ▼ 0.0         | ▼ -1.9        |
| L48 Lease and Plant Fuel                                                                   | 5.3    | 5.2    | 5.2    | 5.3    | 5.3           | 5.3    | 5.2    | ▼ 0.0         | • 0.0         |
| L48 Pipeline Distribution                                                                  | 2.7    | 3.2    | 3.7    | 3.7    | 3.3           | 2.7    | 2.6    | ▼ -0.1        | ▼ -0.6        |
| L48 Regional Gas Consumption                                                               | 91.9   | 104.0  | 115.5  | 114.6  | 1 <b>05.1</b> | 89.4   | 88.1   | <b>▼ -1.3</b> | 💌 -15.3       |
| Net LNG Delivered                                                                          | 13.15  | 13.31  | 13.06  | 12.33  | 12.97         | 13.02  | 13.14  | <b>0.1</b>    | <b>0.2</b>    |
| Total Mexican Exports                                                                      | 6.2    | 5.7    | 5.6    | 6.1    | 6.2           | 6.0    | 5.9    | <b>-0.1</b>   | ▼ 0.0         |
| Implied Daily Storage Activity<br>EIA Reported Daily Storage Activity<br>Daily Model Error | -9.2   | -21.5  | -32.1  | -29.8  | -21.9         | -6.3   | -5.2   |               |               |

#### **EIA Storage Week Balances**

|                                     | 7-Jan | 14-Jan | 21-Jan | 28-Jan | 4-Feb | 11-Feb | WoW           | vs. 4W        |
|-------------------------------------|-------|--------|--------|--------|-------|--------|---------------|---------------|
| Lower 48 Dry Production             | 94.9  | 95.0   | 94.7   | 94.5   | 94.4  | 92.1   | ▼ -2.4        | ▼ -2.6        |
| Canadian Imports                    | 5.7   | 6.5    | 7.0    | 7.1    | 7.1   | 7.1    | ▲ 0.0         | <b>0.2</b>    |
| L48 Power                           | 29.8  | 30.4   | 30.3   | 32.1   | 29.8  | 29.4   | <b>-</b> 0.4  | ▼-1.2         |
| L48 Residential & Commercial        | 42.9  | 46.3   | 47.1   | 52.8   | 48.2  | 45.0   | ▼ -3.2        | ▼ -3.6        |
| L48 Industrial                      | 27.3  | 26.8   | 28.0   | 27.6   | 28.3  | 25.9   | ▼ -2.4        | <b>T</b> -1.8 |
| L48 Lease and Plant Fuel            | 5.2   | 5.2    | 5.2    | 5.2    | 5.2   | 5.0    | <b>T</b> -0.1 | <b>—</b> -0.1 |
| L48 Pipeline Distribution           | 3.5   | 3.7    | 3.8    | 4.1    | 3.7   | 3.5    | <b>T</b> -0.2 | <b>-</b> 0.3  |
| L48 Regional Gas Consumption        | 108.7 | 112.4  | 114.3  | 121.7  | 115.2 | 108.8  | ▼ -6.4        | ▼-7.1         |
| Net LNG Exports                     | 11.9  | 12.3   | 12.9   | 12.5   | 12.1  | 12.4   | <b>0.3</b>    | <b>T-0.1</b>  |
| Total Mexican Exports               | 5.9   | 6.3    | 6.4    | 6.5    | 6.4   | 6.1    | ▼ -0.3        | <b>T</b> -0.3 |
| Implied Daily Storage Activity      | -25.9 | -29.5  | -32.0  | -39.0  | -32.2 | -28.2  | 4.0           |               |
| EIA Reported Daily Storage Activity | -25.6 | -29.4  | -31.3  | -38.3  | -31.7 |        |               |               |
| Daily Model Error                   | -0.4  | -0.1   | -0.7   | -0.7   | -0.4  |        |               |               |

#### **Monthly Balances**

| -                                                                                          | 2Yr Ago | LY     |        |        |        |        | MTD    |               |               |
|--------------------------------------------------------------------------------------------|---------|--------|--------|--------|--------|--------|--------|---------------|---------------|
|                                                                                            | Feb-20  | Feb-21 | Oct-21 | Nov-21 | Dec-21 | Jan-22 | Feb-22 | МоМ           | vs. LY        |
| Lower 48 Dry Production                                                                    | 94.2    | 84.3   | 94.3   | 95.6   | 96.9   | 94.9   | 93.6   | <b>▼</b> -1.3 | <b>9.3</b>    |
| Canadian Imports                                                                           | 5.3     | 6.4    | 5.4    | 5.3    | 4.8    | 6.7    | 6.8    | <b>0.1</b>    | <b>0.4</b>    |
| L48 Power                                                                                  | 30.2    | 27.6   | 30.5   | 29.1   | 28.4   | 30.8   | 28.5   | <b>-</b> 2.3  | <b>a</b> 0.8  |
| L48 Residential & Commercial                                                               | 40.6    | 48.1   | 12.4   | 27.1   | 32.6   | 48.3   | 43.3   | ▼ -5.0        | <b>-</b> 4.8  |
| L48 Industrial                                                                             | 25.1    | 21.1   | 21.1   | 24.3   | 25.1   | 27.7   | 26.7   | <b>T</b> -1.0 | <b>5</b> .7   |
| L48 Lease and Plant Fuel                                                                   | 5.1     | 4.6    | 5.2    | 5.2    | 5.3    | 5.2    | 5.1    | ▼ -0.1        | <b>0.5</b>    |
| L48 Pipeline Distribution                                                                  | 3.5     | 3.6    | 2.4    | 2.9    | 3.0    | 3.8    | 3.4    | ▼ -0.4        | <b>T</b> -0.2 |
| L48 Regional Gas Consumption                                                               | 104.5   | 104.9  | 71.6   | 88.7   | 94.4   | 115.8  | 107.0  | ▼ -8.7        | <b>2.1</b>    |
| Net LNG Exports                                                                            | 8.5     | 8.4    | 10.6   | 11.4   | 12.1   | 12.4   | 12.6   | <b>0.2</b>    | <b>4.2</b>    |
| Total Mexican Exports                                                                      | 5.2     | 5.7    | 6.6    | 6.1    | 6.1    | 6.3    | 6.1    | ▼ -0.2        | <b>0.4</b>    |
| Implied Daily Storage Activity<br>EIA Reported Daily Storage Activity<br>Daily Model Error | -18.7   | -28.4  | 10.9   | -5.3   | -11.0  | -32.9  | -25.4  |               |               |