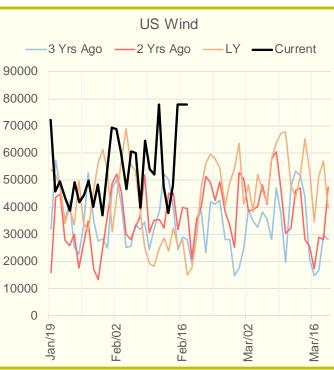

#### Wind Generation Daily Average - MWh (EIA)

|            | 9-Feb | 10-Feb | 11-Feb | 12-Feb | 13-Feb | 14-Feb | 15-Feb | DoD   | vs.7D |
|------------|-------|--------|--------|--------|--------|--------|--------|-------|-------|
| CALI Wind  | 1261  | 1388   | 944    | 850    | 670    | 2749   | 4765   | 2016  | 3454  |
| TEXAS Wind | 5090  | 5144   | 17325  | 14640  | 8876   | 15919  | 21879  | 5960  | 10713 |
| US Wind    | 54050 | 51981  | 77936  | 47784  | 37941  | 48141  | 77853  | 29712 | 24881 |

# See National Wind and Nuclear daily charts

Source: Bloomberg, analytix.ai