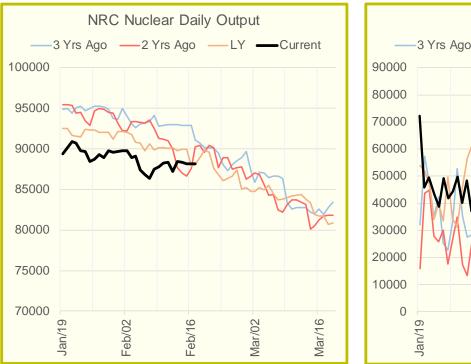

#### Nuclear Generation Daily Average - GWh (NRC)

ENERGY

|                               | 9-Feb | 10-Feb | 11-Feb | 12-Feb | 13-Feb | 14-Feb | 15-Feb | DoD  | vs.7D |
|-------------------------------|-------|--------|--------|--------|--------|--------|--------|------|-------|
| NRC Nuclear Daily Output      | 87.7  | 88.3   | 88.3   | 87.3   | 88.5   | 88.3   | 88.2   | -0.2 | 0.1   |
| NRC Nuclear Max Capacity      | 104.9 | 104.9  | 104.9  | 104.9  | 104.9  | 104.9  | 104.9  | 0.0  | 0.0   |
| NRC Nuclear Outage            | 17.1  | 16.6   | 16.5   | 17.6   | 16.4   | 16.5   | 16.7   | 0.2  | -0.1  |
| NRC % Nuclear Cap Utilization | 89.2  | 89.8   | 89.8   | 88.7   | 89.9   | 89.8   | 89.6   | -0.2 | 0.1   |

# See National Wind and Nuclear daily charts

Source: Bloomberg, analytix.ai