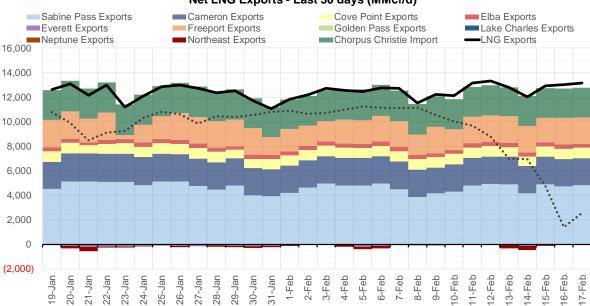

|

Weather Storage Model - Next 4 Week Forecast



8-Sep 15-Sep 22-Sep 29-Sep





Source: Bloomberg

9-Feb 16-Feb

The risk of trading futures and options and other derivatives involves a substantial risk of loss and is not suitable for all persons. Each person must consider whether a particular trade, combination of trades, or strategy is suitable for that person's financial means and objectives. Past results are not necessarily indicative of future results. This communication may contain links to third party websites which are not under the control of and are not maintained by ION Energy Group, and ION Energy Group is not responsible for their content.

10-Nov 17-Nov 24-Nov

3-Nov

15-Dec 22-Dec 29-Dec

1-Dec 8-Dec 12-Jan

5-Jan

26-Jan 2-Feb

19-Jan

27-Oct

6-Oct 13-Oct 20-Oct







Net LNG Exports - Last 30 days (MMcf/d)

Source: Bloomberg



# **Market Report**

## 17 February 2022

### Nat Gas Options Volume and Open Interest CME and ICE Combined

ICE Data not updated today

| CONTRACT<br>MONTH | CONTRACT<br>YEAR | PUT/CALL | STRIKE | CUMULATIVE<br>VOL | CONTR<br>MON |              | PUT/CALL | STRIKE       | CUMULATIVE OI  |
|-------------------|------------------|----------|--------|-------------------|--------------|--------------|----------|--------------|----------------|
| 4                 | 2022             | Р        | 3.50   | 10954             | 3            | 2022         | Р        | 3.00         | 45355          |
| 3                 | 2022             | С        | 5.00   | 9475              | 3            | 2022         | С        | 10.00        |