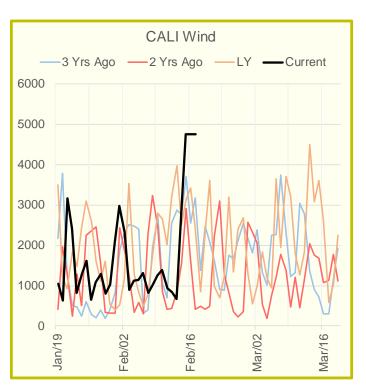

#### Wind Generation Daily Average - MWh (EIA)

|            | 9-Feb | 10-Feb | 11-Feb | 12-Feb | 13-Feb | 14-Feb | 15-Feb | DoD   | vs.7D |
|------------|-------|--------|--------|--------|--------|--------|--------|-------|-------|
| CALI Wind  | 1261  | 1388   | 944    | 850    | 670    | 2749   | 4765   | 2016  | 3454  |
| TEXAS Wind | 5090  | 5144   | 17325  | 14640  | 8876   | 15919  | 21879  | 5960  | 10713 |
| US Wind    | 54050 | 51981  | 77936  | 47784  | 37941  | 48141  | 77853  | 29712 | 24881 |

# See National Wind and Nuclear daily charts

Source: Bloomberg, analytix.ai