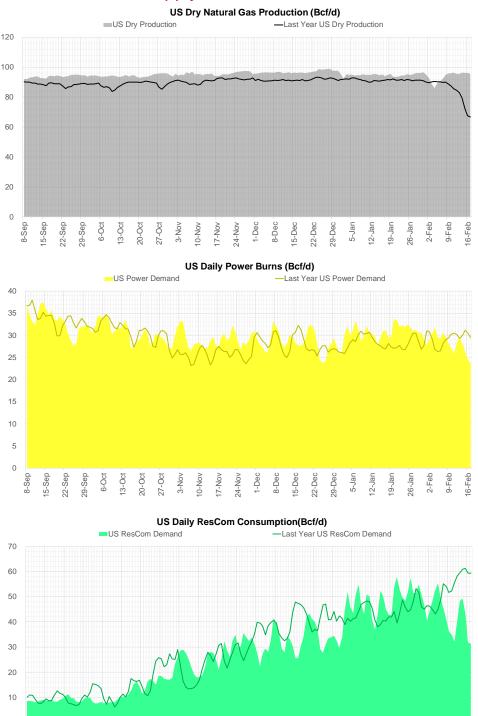

Pacific       | 0.0       | -0.6       | -0.6         | -4       |

\*Adjustment Factor is calcuated based on historical regional deltas

#### U.S. underground natural gas storage facilities by type (July 2015)



## Weather Model Storage Projection

| Next report<br>and beyond |       |                            |
|---------------------------|-------|----------------------------|
| Week Ending               | GWDDs | Week Storage<br>Projection |
| 11-Feb                    | 25    | -192                       |
| 18-Feb                    | 23    | -126                       |
| 25-Feb                    | 23    | -134                       |
| 04-Mar                    | 26    | -178                       |

Weather Storage Model - Next 4 Week Forecast



8-Sep 15-Sep 22-Sep 29-Sep





Source: Bloomberg

9-Feb 16-Feb

The risk of trading futures and options and other derivatives involves a substantial risk of loss and is not suitable for all persons. Each person must consider whether a particular trade, combination of trades, or strategy is suitable for that person's financial means and objectives. Past results are not necessarily indicative of future results. This communication may contain links to third party websites which are not under the control of and are not maintained by ION Energy Group, and ION Energy Group is not responsible for their content.

10-Nov 17-Nov 24-Nov

3-Nov

15-Dec 22-Dec 29-Dec

1-Dec 8-Dec 12-Jan

5-Jan

26-Jan 2-Feb

19-Jan

27-Oct

6-Oct 13-Oct 20-Oct







Net LNG Exports - Last 30 days (MMcf/d)

Source: Bloomberg



# **Market Report**