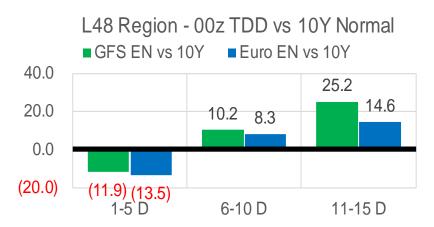

## Short-term Weather Model Outlooks (00z)



## L48 Region

## Vs. 10Y Normal



Source: WSI, Bloomberg

ENERGY

# **Market Report**

## 17 February 2022

#### **Daily Balances**

|                                                                                            | 11-Feb | 12-Feb | 13-Feb | 14-Feb | 15-Feb        | 16-Feb | 17-Feb | DoD           | vs. 7D        |
|--------------------------------------------------------------------------------------------|--------|--------|--------|--------|---------------|--------|--------|---------------|---------------|
| Lower 48 Dry Production                                                                    | 96.3   | 95.6   | 95.6   | 96.5   | 96.3          | 96.2   | 96.1   | <b>-0.1</b>   | <b>0.1</b>    |
| Canadian Imports                                                                           | 5.8    | 6.0