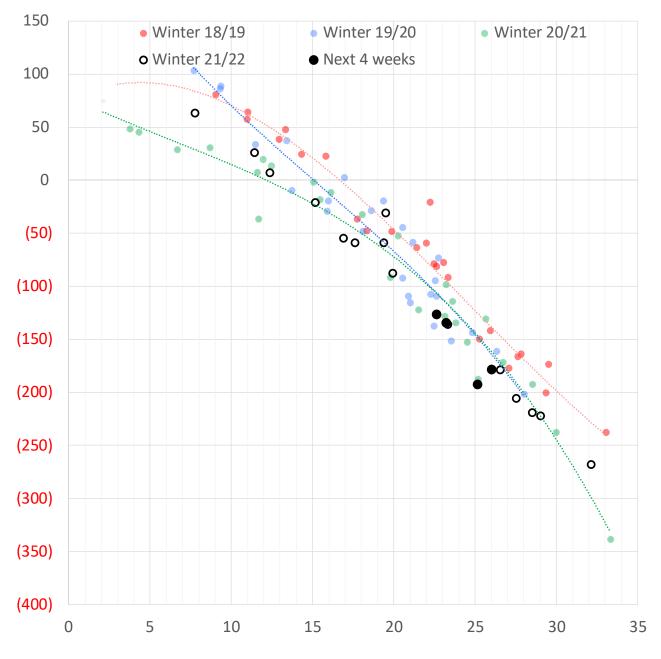

18.209 \$18.328 \$18.505 \$18.467 \$18.470   \$22.657 \$22.709 \$22.588 \$22.566 \$22.513 \$22.803 \$22.843 \$23.000 \$23.970 \$24.273 \$24.510 |

The risk of trading futures and options and other derivatives involves a substantial risk of loss and is not suitable for all persons. Each person must consider whether a particular trade, combination of trades, or strategy is suitable for that person's financial means and objectives. Past results are not necessarily indicative of future results. This communication may contain links to third party websites which are not under the control of and are not maintained by ION Energy Group, and ION Energy Group is not responsible for their content.

17 February 2022

## Nat Gas Term Structure (\$MMBTU)

## Weather Storage Model - Next 4 Week Forecast



## **Market Report**

ENERGY

## 17 February 2022