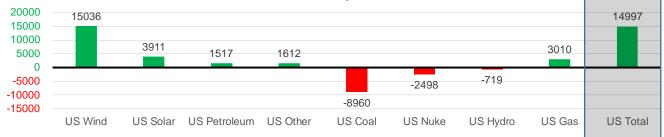

#### **Generation Monthly Average - MWh (EIA)**

|              | 2Yr Ago         | LY              |        |        |        | MTD    |                 |                    |                     |
|--------------|-----------------|-----------------|--------|--------|--------|--------|-----------------|--------------------|---------------------|
|              | Same 30<br>days | Same 30<br>days | Nov-21 | Dec-21 | Jan-22 | Feb-22 | Last 30<br>days | MoM (MTD<br>vs LY) | Last 30<br>days YoY |
| US Wind      | 34053           | 39468           | 49838  | 54810  | 51165  | 60065  | 54504           | ▼-5561.4           | <b>A</b> 15036      |
| US Solar     | 6143            | 7107            | 9688   | 7376   | 9476   | 11689  | 11019           | <b>T</b> -670.3    | <b>a</b> 3911       |
| US Petroleum | 3598            | 3239            | 3022   | 3135   | 5021   | 3999   | 4757            | <b>~</b> 758       | <b>▲</b> 1517       |
| US Other     | 8009            | 7830            | 8445   | 8222   | 8792   | 9325   | 9442            | <b>A</b> 117       | <b>1612</b>         |
| US Coal      | 81465           | 127580          | 80906  | 81617  | 118026 | 110161 | 118620          | <b>A</b> 8459      | ▼ -8960             |
| US Nuke      | 93547           | 96258           | 87558  | 95449  | 95259  | 92988  | 93760           | <b>A</b> 773       | <b>T</b> -2498      |
| US Hydro     | 36080           | 33425           | 26649  | 30826  | 34107  | 32003  | 32705           | <b>A</b> 703       | <b>T</b> -719       |
| US Gas       | 165439          | 157495          | 151991 | 152627 | 164025 | 152273 | 160505          | <b>4577</b>        | <b>3010</b>         |
| US Total     | 435179          | 470678          | 418455 | 434177 | 485994 | 473030 | 485675          | <b>A</b> 14716     | <b>4997</b>         |