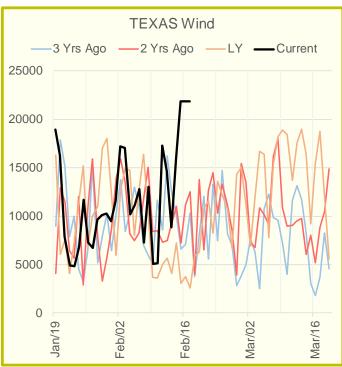

#### Wind Generation Daily Average - MWh (EIA)

|            | 9-Feb | 10-Feb | 11-Feb | 12-Feb | 13-Feb | 14-Feb | 15-Feb | DoD   | vs.7D |
|------------|-------|--------|--------|--------|--------|--------|--------|-------|-------|
| CALI Wind  | 1261  | 1388   | 944    | 850    | 670    | 2749   | 4765   | 2016  | 3454  |
| TEXAS Wind | 5090  | 5144   | 17325  | 14640  | 8876   | 15919  | 21879  | 5960  | 10713 |
| US Wind    | 54050 | 51981  | 77936  | 47784  | 37941  | 48141  | 77853  | 29712 | 24881 |

# See National Wind and Nuclear daily charts

Source: Bloomberg, analytix.ai