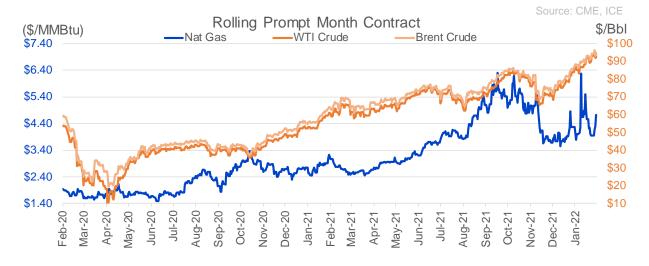

Source: CME, Bloomberg

\$3.243

\$1.397

\$3.334

\$1.410

\$3.270

\$1.328

|                         |              |                      |     |           | VS | . 4 Weeks |    |             |
|-------------------------|--------------|----------------------|-----|-----------|----|-----------|----|-------------|
|                         | Units        | <b>Current Price</b> | vs. | Last Week |    | Ago       | vs | . Last Year |
| NatGas Jul21/Oct21      | \$/MMBtu     | 2.224                |     | 0.000     |    | 0.000     |    | 2.220       |
| NatGas Oct21/Nov21      | \$/MMBtu     | 0.361                |     | 0.000     |    | 0.000     |    | 0.311       |
| NatGas Oct21/Jan22      | \$/MMBtu     | -1.817               |     | 0.000     |    | 0.000     | ▼  | -2.067      |
| NatGas Apr22/Oct22      | \$/MMBtu     | 0.107                |     | -0.046    |    | -0.071    |    | 0.107       |
| WTI Crude               | \$/Bbl       | 93.66                |     | 4.000     |    | 6.700     |    | 32.520      |
| Brent Crude             | \$/Bbl       | 94.81                |     | 3.260     |    | 6.370     |    | 30.470      |
| Fuel Oil, NY Harbour 1% | \$/Bbl       | 97.18                |     | 0.000     |    | 0.000     |    | 0.000       |
| Heating Oil             | cents/Gallon | 285.75               |     | 3.260     |    | 16.520    |    | 101.980     |
| Propane, Mt. Bel        | cents/Gallon | 1.27                 |     | 0.021     |    | 0.120     |    | 0.357       |
| Ethane, Mt. Bel         | cents/Gallon | 0.39                 |     | 0.010     |    | 0.024     |    | 0.117       |
| Coal, PRB               | \$/MTon      | 12.30                |     | 0.000     |    | 0.000     |    | 0.000       |
| Coal, PRB               | \$/MMBtu     | 0.70                 |     |           |    |           |    |             |
| Coal, ILB               | \$/MTon      | 31.05                |     | 0.000     |    | 0.000     |    | 0.000       |
| Coal, ILB               | \$/MMBtu     | 1.32                 |     |           |    |           |    |             |