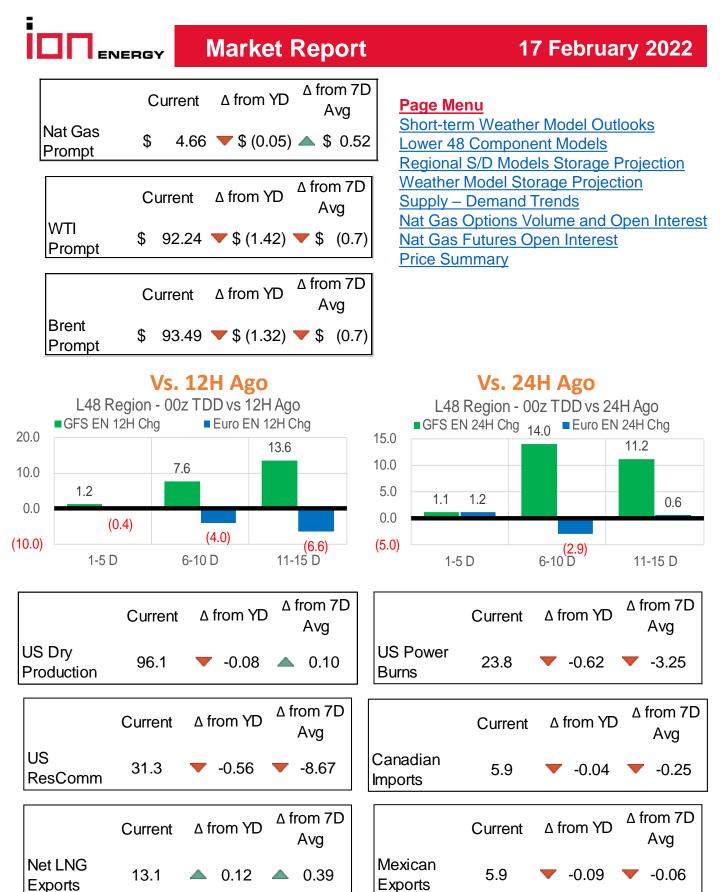

## Short-term Weather Model Outlooks (00z)

## L48 Region

## Vs. 10Y Normal

Source: WSI, Bloomberg

ENERGY