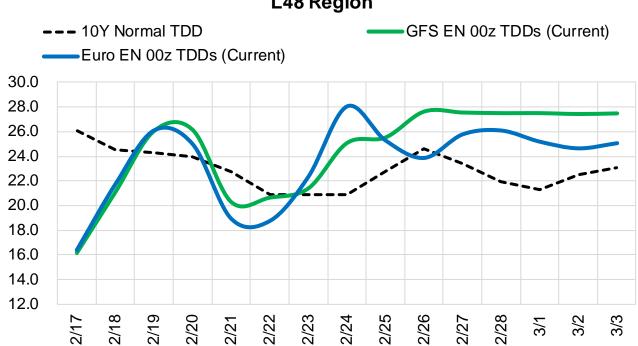

## Short-term Weather Model Outlooks (00z)



## L48 Region

## Vs. 10Y Normal



Source: WSI, Bloomberg

ENERGY

# **Market Report**

## 17 February 2022

#### **Daily Balances**

|                                                                                            | 11-Feb | 12-Feb | 13-Feb | 14-Feb | 15-Feb        | 16-Feb | 17-Feb | DoD           | vs. 7D        |
|--------------------------------------------------------------------------------------------|--------|--------|--------|--------|---------------|--------|--------|---------------|---------------|
| Lower 48 Dry Production                                                                    | 96.3   | 95.6   | 95.6   | 96.5   | 96.3          | 96.2   | 96.1   | <b>-0.1</b>   | <b>0.1</b>    |
| Canadian Imports