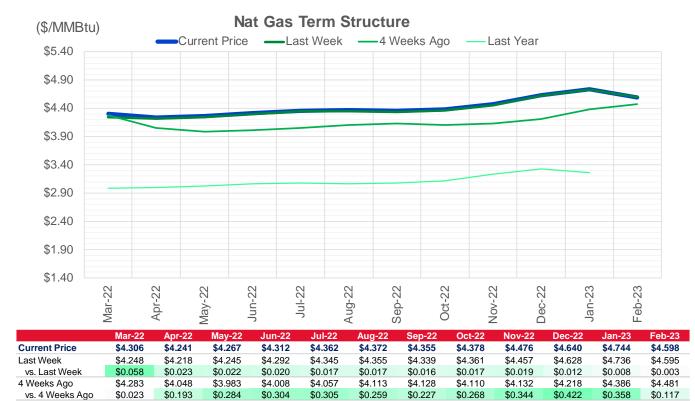

| 18372   | 18250 | 123          |  |  |
| JUN 24                        | 1104                                                                | 1102        | 2            | JUN 24 | 18240   | 18144 | 96           |  |  |
| JUL 24                        | 652                                                                 | 652         | 0            | JUL 24 | 18925   | 18803 | 122          |  |  |
| AUG 24                        | 785                                                                 | 785         | 0            | AUG 24 | 18743   | 18603 | 140          |  |  |



Last Year

vs. Last Year

\$2.983

\$1.258

\$3.129

\$1.177

## **Market Report**

\$3.030

\$1.282

\$2.995

\$1.272

\$3.068

\$1.294

\$3.077

\$1.295

\$3.064

\$1.291

\$3.073

\$1.305

\$3.125

\$1.351





|                       |          | Cash    | Prompt | Cash to |
|-----------------------|----------|---------|--------|---------|
|                       | Units    | Settled | Settle | Prompt  |
| AGT Citygate          | \$/MMBtu | 4.15    | 8.24   | 4.09    |
| TETCO M3              | \$/MMBtu | 3.79    | 4.05   | 0.26    |
| FGT Zone 3            | \$/MMBtu | 3.78    | 4.13   | 0.35    |
| Zone 6 NY             | \$/MMBtu | 3.78    | 4.29   | 0.51    |
| Chicago Citygate      | \$/MMBtu | 4.32    | 3.92   | -0.40   |
| Michcon               | \$/MMBtu | 4.28    | 3.89   | -0.39   |
| Columbia TCO Pool     | \$/MMBtu | 3.78    | 3.57   | -0.21   |
| Ventura               | \$/MMBtu | 3.81    | 4.00   | 0.19    |
| Rockies/Opal          | \$/MMBtu | 4.14    | 3.57   | -0.57   |
| El P