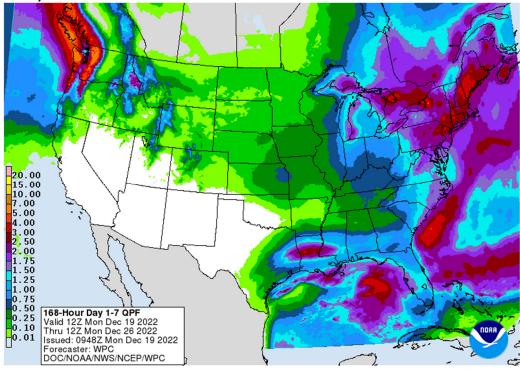

# 7-day outlook

### World Weather, INC.

WORLD WEATHER HIGHLIGHTS FOR DECEMBER 19, 2022

- Extremely cold temperatures impacting central parts of North America during mid- to late-week this week will bring all kinds of problems
  - Blizzard conditions are likely from the central U.S. Plains to the Great Lakes region Wednesday night into Saturday
  - o Extreme low temperatures in the -30s and -20s are likely in the northern Plain
  - Subzero-degree low temperatures will occur southward to the Texas Panhandle northern Oklahoma, central Illinois and northern Indiana
  - Freezes will occur southward to the central Gulf of Mexico Coast
  - o Sugarcane will experience notable freezes in Louisiana
  - Citrus areas in Florida will be exposed to some frost and freezes, although it is unclear whether there
    is a viable threat to the crop yet
  - Wind speeds gusting between 30 and 60 mph will occur with the blizzard from eastern Nebraska and eastern Kansas through lowa and northern Missouri to the Great Lakes region
  - Snowfall will range from 4 to 12 inches with a band of much greater snowfall
  - Considerable blowing and drifting of snow is expected
  - Wind chill warnings are likely to be issued and frost bite potentials will rise greatly
  - A huge increase in energy demand is expected in the central U.S. for a few days beginning
     Wednesday and lasting into the weekend
  - Cold air in the eastern United States is expected to be brief and not as potent as that in the central states
  - Livestock stress will be very high in the western Corn and soybean production areas
- Argentina will get some needed rain Thursday night into Sunday bringing relief to recent drying
- Argentina's second week weather outlook is more unstable than that advertised last week which implies additional opportunities for rain
- Some of the rain from Argentina will reach into southern Brazil and Paraguay, but the relief from dryness will be a little erratic leaving some areas with ongoing need for more rain
- Southern Brazil reported rain Sunday resulting in some improved topsoil moisture after recent drying, but much more rain will be needed
- Northern Brazil is still expected to become to wet this week in southern Tocantins, southwestern Bahia, northern Minas Gerais, northern Goias and in a few locations in northern and eastern Mato Grosso
- Eastern Europe received its second major winter storm during the weekend further burying the region from southern Germany and northern Italy to western Russia and parts of western and northern Ukraine in very heavy snow
  - o Transportation delays resulted and livestock concerns have been high
- Europe will be trending warmer this week
- No bitter cold will impact Asia or Europe in the coming week
- Australia, China and India weather has not changed from that of Friday