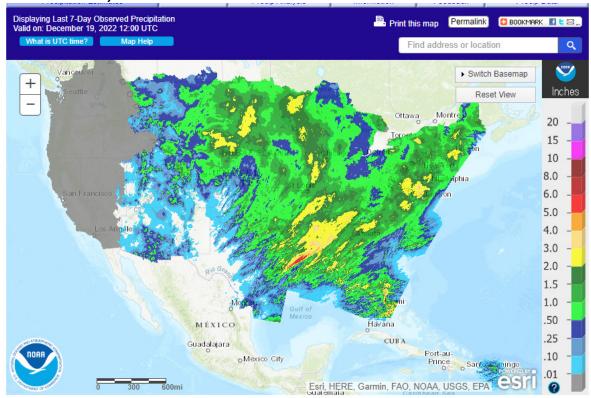

## Last seven days

### World Weather, INC.

WORLD WEATHER HIGHLIGHTS FOR DECEMBER 19, 2022

- Extremely cold temperatures impacting central parts of North America during mid- to late-week this week will bring all kinds of problems
  - Blizzard conditions are likely from the central U.S. Plains to the Great Lakes region Wednesday night into Saturday
  - o Extreme low temperatures in the -30s and -20s are likely in the northern Plain
  - Subzero-degree low temperatures will occur southward to the Texas Panhandle northern Oklahoma, central Illinois and northern Indiana
  - Freezes will occur southward to the central Gulf of Mexico Coast
  - o Sugarcane will experience notable freezes in Louisiana
  - Citrus areas in Florida will be exposed to some frost and freezes, although it is unclear whether there
    is a viable threat to the crop yet
  - Wind speeds gusting between 30 and 60 mph will occur with the blizzard from eastern Nebraska and eastern Kansas through lowa and northern Missouri to the Great Lakes region
  - Snowfall will range from 4 to 12 inches with a band of much greater snowfall
  - Considerable blowing and drifting of snow is expected
  - Wind chill warnings are likely to be issued and frost bite potentials will rise greatly
  - A huge increase in energy demand is expected in the central U.S. for a few days beginning
     Wednesday and lasting into the weekend
  - Cold air in the eastern United States is expected to be brief and not as potent as that in the central states
  - Livestock stress will be very high in the western Corn and soybean production areas
- Argentina will get some needed rain Thursday night into Sunday bringing relief to recent drying
- Argentina's second week weather outlook is more unstable than that advertised last week which implies additional opportunities for rain
- Some of the rain from Argentina will reach into southern Brazil and Paraguay, but the relief from dryness will be a little erratic leaving some areas with ongoing need for more rain
- Southern Brazil reported rain Sunday resulting in some improved topsoil moisture after recent drying, but much more rain will be needed
- Northern Brazil is still expected to become to wet this week in southern Tocantins, southwestern Bahia, northern Minas Gerais, northern Goias and in a few locations in northern and eastern Mato Grosso
- Eastern Europe received its second major winter storm during the weekend further burying the region from southern Germany and northern Italy to western Russia and parts of western and northern Ukraine in very heavy snow
  - o Transportation delays resulted and livestock concerns have been high
- Europe will be trending warmer this week
- No bitter cold will impact Asia or Europe in the coming week
- Australia, China and India weather has not changed from that of Friday